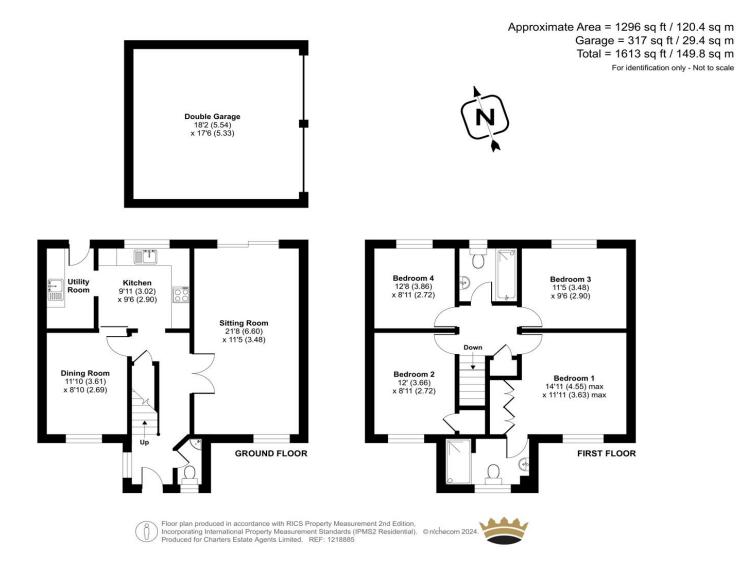

## **ACCOMMODATION**

Welcome to this delightful four-bedroom detached family home, ideally located on a popular cul de sac in Whiteley. This spacious property offers comfortable and well-proportioned living accommodation and excellent potential for family life. Upon entering, you are greeted by a generous, dual aspect sitting room, featuring a charming fireplace that creates a warm and inviting atmosphere with sliding doors to the patio terrace. A convenient cloakroom is located nearby for added practicality. The separate dining room provides a perfect space for family meals and entertaining guests. To the rear of the house, you'll find a well-appointed kitchen, complemented by a useful utility room, offering additional storage. Upstairs, the property boasts four good-sized bedrooms. The principal bedroom benefits from an en-suite shower room and built-in wardrobes, providing privacy and convenience, while the remaining three bedrooms share a family bathroom, offering ample space for family members or guests. Externally, the rear garden is a real highlight—spacious, enclosed, and ideal for outdoor activities, gardening, or simply relaxing. To the front, a double garage and off-street parking for multiple vehicles provide added convenience and ample space. This home is a perfect choice for growing families looking for a comfortable, and well-located property. Don't miss the opportunity to view this fantastic home in the heart of Whiteley!

# **SPECIFICATION**

- Four-bedroom detached family home
- En-suite shower room to the principal bedroom
- Sitting room and separate dining room
- Well-appointed kitchen and utility room
- Rear enclosed garden
- Double garage and off-street parking