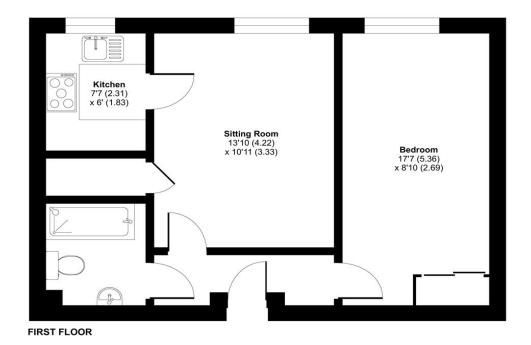

#### **ACCOMMODATION**

Located within the sought-after Mottisfont Lodge, this delightful one-bedroom first-floor retirement apartment offers a secure and comfortable lifestyle for those aged 60 and over. Presented in excellent decorative order throughout, the apartment enjoys serene views over the beautifully maintained communal gardens, creating a peaceful ambiance. Designed with convenience and community in mind, the lodge features a Lodge Manager available five days a week from 9am-2pm Monday- Friday, and a 24-hour Careline system ensures peace of mind. Residents benefit from an array of amenities, including an inviting Owners' Lounge, a well-equipped Laundry Room, and a Residents' Car Park. For visiting family or friends, the on-site Guest Suite provides comfortable accommodation, with the added advantage of access to Guest Suites at Churchill Living developments nationwide. Situated close to local amenities and excellent bus routes, this property combines independence with the support of a vibrant community. Mottisfont Lodge offers an ideal setting for a relaxed and secure retirement lifestyle. Don't miss this opportunity to secure a beautiful home in this well-regarded development. Contact us today to arrange a viewing!

#### **SPECIFICATION**

- Age Exclusive one bedroom apartment
- Situated on the first floor
- In the heart of Romsey
- Owners lounge with amenities
- 24hr Careline
- Well-manicured communal grounds