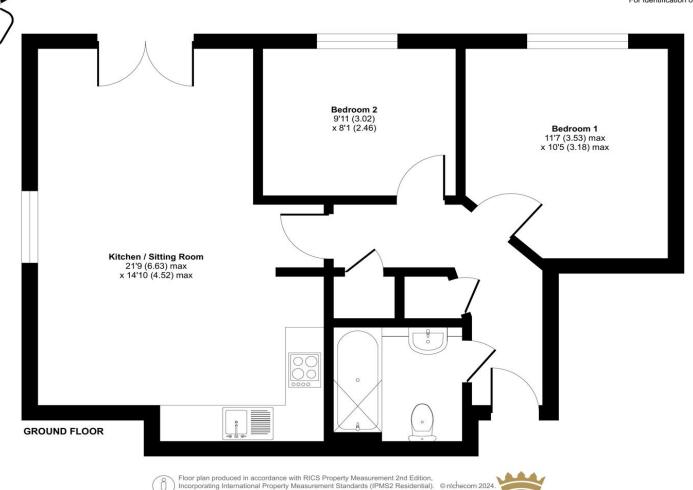

## **ACCOMMODATION**

This beautifully presented two-bedroom apartment is set just a short walk from the medieval market town of Bishops Waltham and the historic English Heritage site of Bishops Waltham Palace. The property is situated on the first floor and is accessed via a secure security entry system opening into a communal lift and staircase. Upon entry, the hallway leads into the living accommodation with modern décor throughout. The open-plan kitchen/living room provides a social and comfortable area, perfect for on-the-go living. The kitchen is well-equipped with a fridge/freezer, washing machine, washer/dryer and ample base and wall mounted storage. Both bedrooms are well-proportioned doubles with a modern family bathroom serving both. An allocated parking space is included with the property, and the property features a private balcony to the rear with direct access down to a patio area.