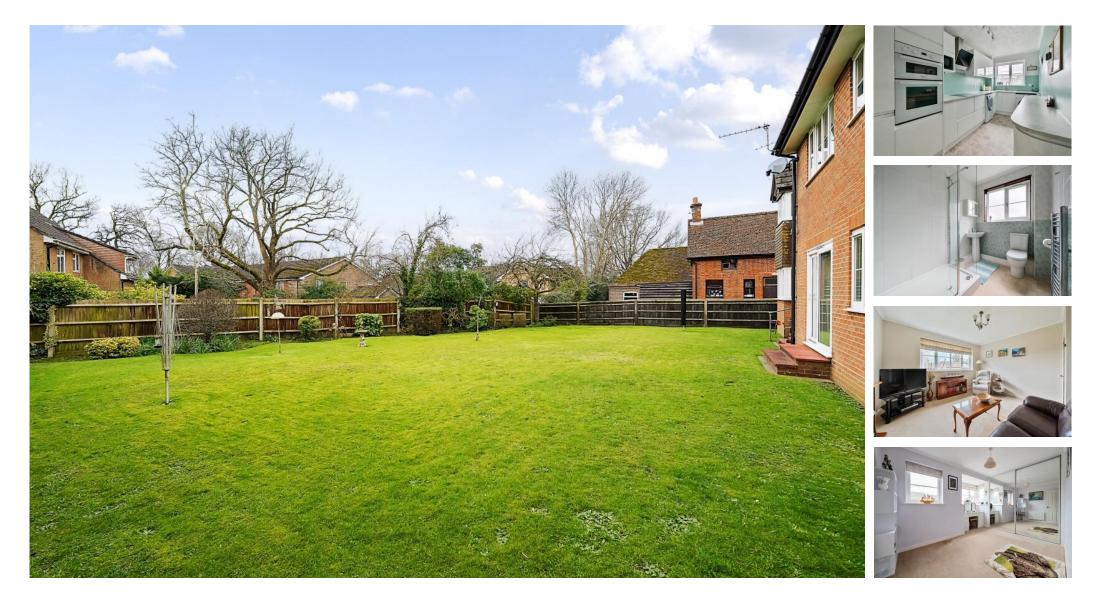

## ACCOMMODATION

Suitable for CASH BUYERS.

A very smartly modernised two-bedroom first floor apartment set in an excellent location in Fair Oak village centre. The property is situated in a smart development and tucked away in a quiet location, overlooking the well-kept communal gardens to the rear. The accommodation has its own private entrance and includes an entrance hall, sitting room, separate kitchen which has undergone a contemporary re-fit, a refurbished shower room, and two double bedrooms. Outside the property benefits from its own garage, plus residents' off-road parking. NB - This property is suitable for cash buyers - the current lease has approximately 57 years remaining and is therefore unsuitable for mortgage purposes. Any lease extension would be at the buyer's expense if required.