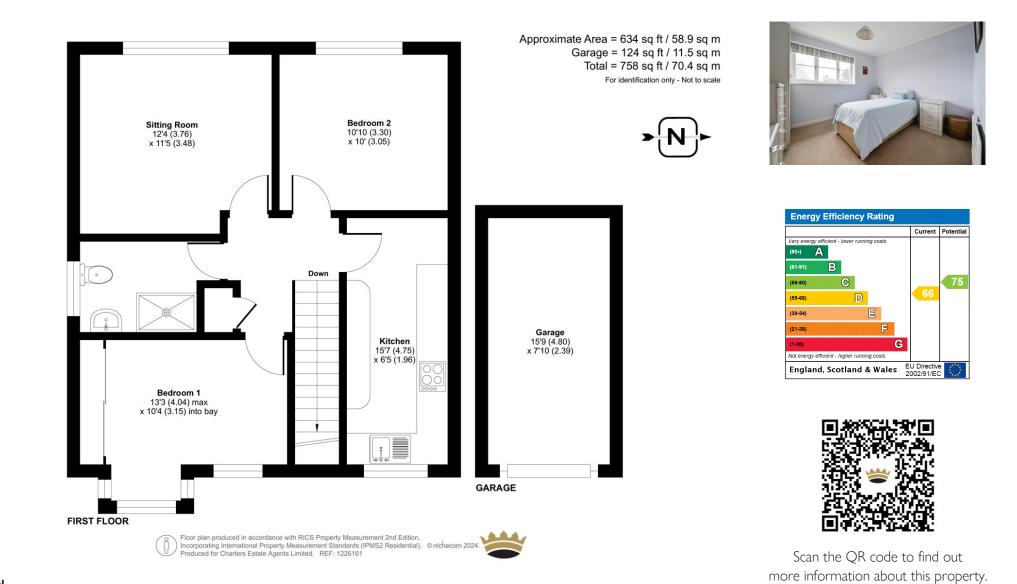

## ACCOMMODATION

Suitable for CASH BUYERS.

A very smartly modernised two-bedroom first floor apartment set in an excellent location in Fair Oak village centre. The property is situated in a smart development and tucked away in a quiet location, overlooking the well-kept communal gardens to the rear. The accommodation has its own private entrance and includes an entrance hall, sitting room, separate kitchen which has undergone a contemporary re-fit, a refurbished shower room, and two double bedrooms. Outside the property benefits from its own garage, plus residents' off-road parking. NB - This property is suitable for cash buyers - the current lease has approximately 57 years remaining and is therefore unsuitable for mortgage purposes. Any lease extension would be at the buyer's expense if required.