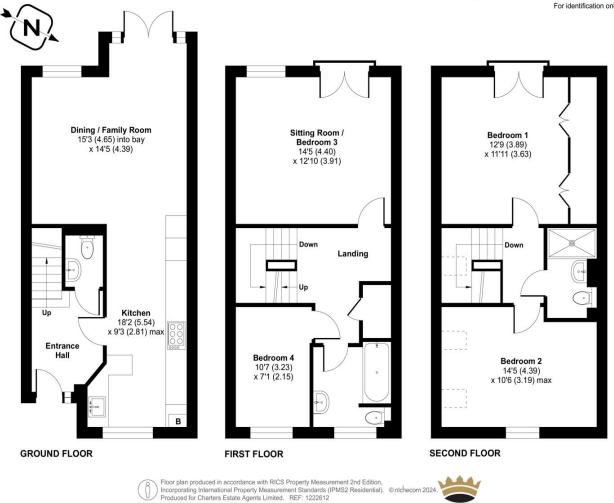

Approximate Area = 1349 sq ft / 125.3 sq m
For identification only - Not to scale

Scan the QR code to find out more information about this property.