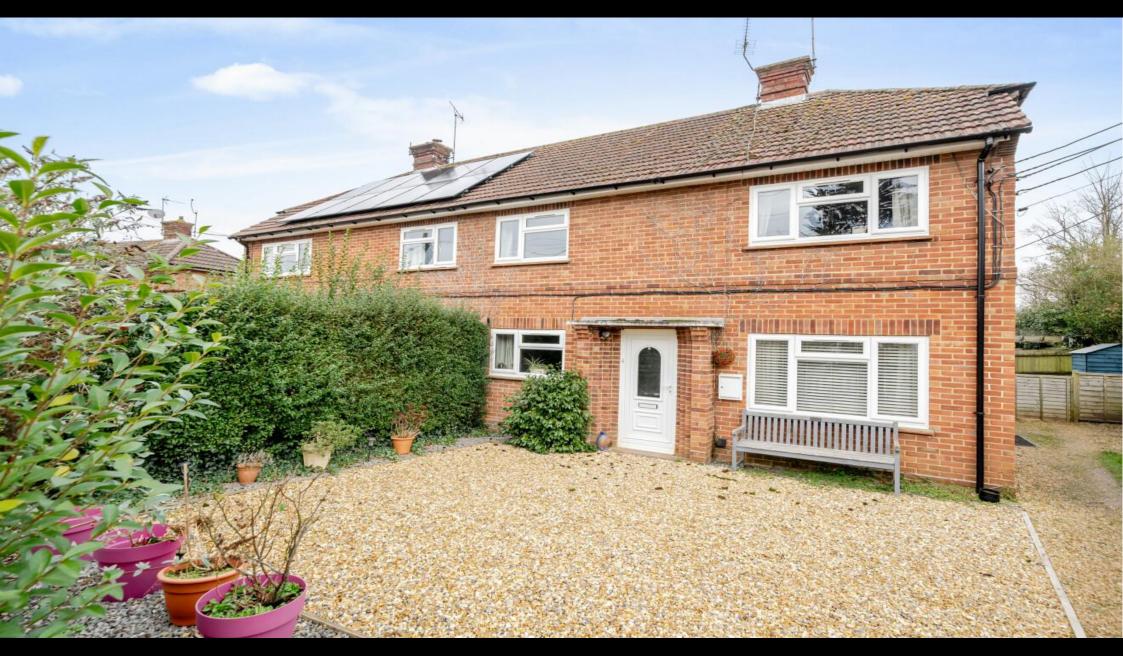

## **ACCOMMODATION**

Wonderful ground floor maisonette with a private garden with direct access and one allocated parking to the front. Internally the property benefits from its own private front door which leads you on to the formal front sitting room. Which leads onto the one double bedroom with an outlook to the front of the property. The main kitchen comes with plenty of handy storage and a very practical layout which also benefits from direct access to the rear garden. The bathroom services the apartment with a fully fitted suite. The rear garden is fully enclosed and benefits from a small tool shed.

### **SPECIFICATION**

- Ground floor
- Garden apartment
- Driveway parking
- One bedroom
- Village location
- No chain