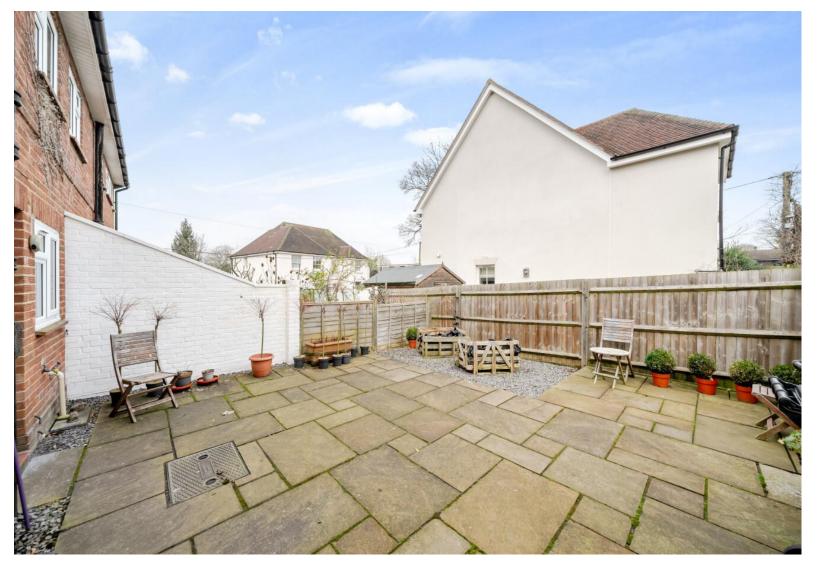

## **ACCOMMODATION**

Wonderful ground floor maisonette with a private garden with direct access and one allocated parking to the front. Internally the property benefits from its own private front door which leads you on to the formal front sitting room. Which leads onto the one double bedroom with an outlook to the front of the property. The main kitchen comes with plenty of handy storage and a very practical layout which also benefits from direct access to the rear garden. The bathroom services the apartment with a fully fitted suite. The rear garden is fully enclosed and benefits from a small tool shed.