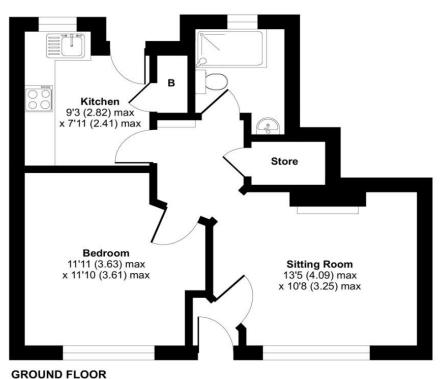

## **ACCOMMODATION**

Wonderful ground floor maisonette with a private garden with direct access and one allocated parking to the front. Internally the property benefits from its own private front door which leads you on to the formal front sitting room. Which leads onto the one double bedroom with an outlook to the front of the property. The main kitchen comes with plenty of handy storage and a very practical layout which also benefits from direct access to the rear garden. The bathroom services the apartment with a fully fitted suite. The rear garden is fully enclosed and benefits from a small tool shed.

### **SPECIFICATION**

- Ground floor
- Garden apartment
- Driveway parking
- One bedroom
- Village location
- No chain