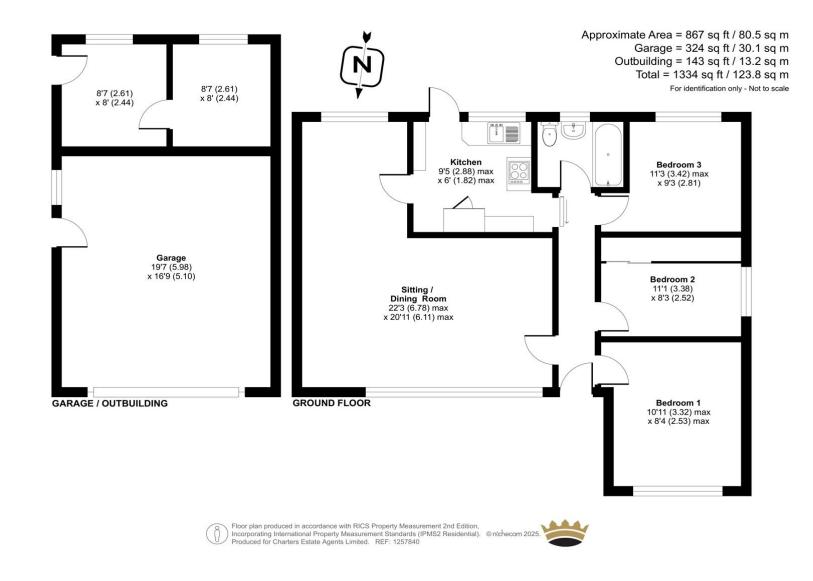

## ACCOMMODATION

Offered with no forward chain and set within a highly desirable location, this charming detached bungalow offers an exciting opportunity for those looking to create their dream home. Nestled within a generous plot, the property is surrounded by mature gardens, providing a tranquil and private setting. Inside, the bungalow features a spacious and versatile layout, including a well-proportioned living room with large windows that invite an abundance of natural light. The accommodation comprises of three bedrooms, a family bathroom, and a kitchen that offers scope for modernisation. Additional reception spaces provide flexibility for homeworking, dining, or further living areas. Externally, the expansive garden is a true highlight, offering a mix of lawn, patio areas, and established planting, ideal for keen gardeners or those seeking a peaceful retreat. There is also ample driveway parking and outbuildings, adding to the property's potential. Offering excellent scope for refurbishment or extension (subject to planning), this home presents a rare opportunity to secure a property with fantastic potential in a sought-after setting.