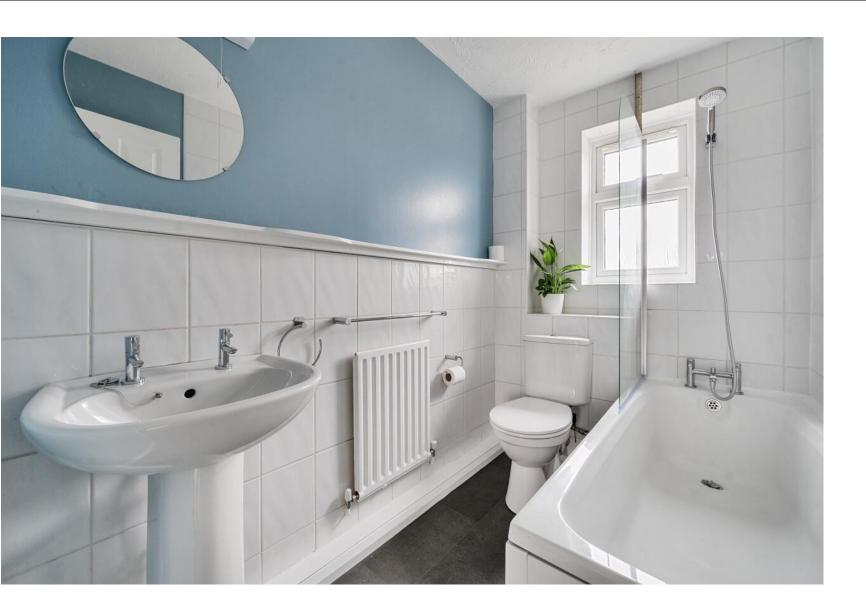

# **SPECIFICATION**

- Two bedroom house •New carpets •Well-proportioned bedrooms
- •Large family bathroom upstairs •Secure garage •Allocated parking
- •Offered unfurnished

# **ACCOMMODATION**

Stunning two-bedroom terraced house that has been lovingly refurbished to include a new kitchen, new carpets, and has been repainted, has a garage, garden with patio. Enjoy cooking in a brand-new, stylishly appointed kitchen equipped with quality fixtures, ample storage, and energy-efficient appliances that make meal preparation a pleasure. New carpets and a fresh coat of neutral paint create a bright, welcoming atmosphere throughout the home. The well-proportioned bedrooms serve as tranquil retreats, offering plenty of storage and natural light. The property includes a secure garage, offering convenient parking and extra storage space.