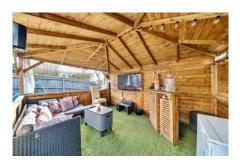

## **ACCOMMODATION**

Perfectly located for families, this delightful three-bedroom link-detached property in sought-after Rownhams offers convenience and style. With excellent access to schools, bus routes, and commuter links, this home truly caters to modern family living. Externally, the property boasts a generous block-paved driveway with parking for up to three vehicles. The beautifully landscaped rear garden is designed for both play and entertaining, featuring an artificial lawn, a paved dining area, and a decked zone for children's toys. A standout feature is the custom-built garden bar, complete with power and lighting, perfect for summer gatherings. Inside, the property flows seamlessly. The welcoming porch leads to a cosy living room, while the stylish kitchen at the rear impresses with sleek white gloss units, a breakfast bar/island, and abundant storage. The kitchen connects to a bright conservatory with a cloakroom/WC, an ideal space for play or relaxation overlooking the garden. The converted garage adds versatility, currently a dining room but suitable as an office or guest accommodation.

### **SPECIFICATION**

- Three spacious bedrooms
- Fitted wardrobes
- Built garden bar
- Cosy living room
- Good commuter links
- Perfect modern family living