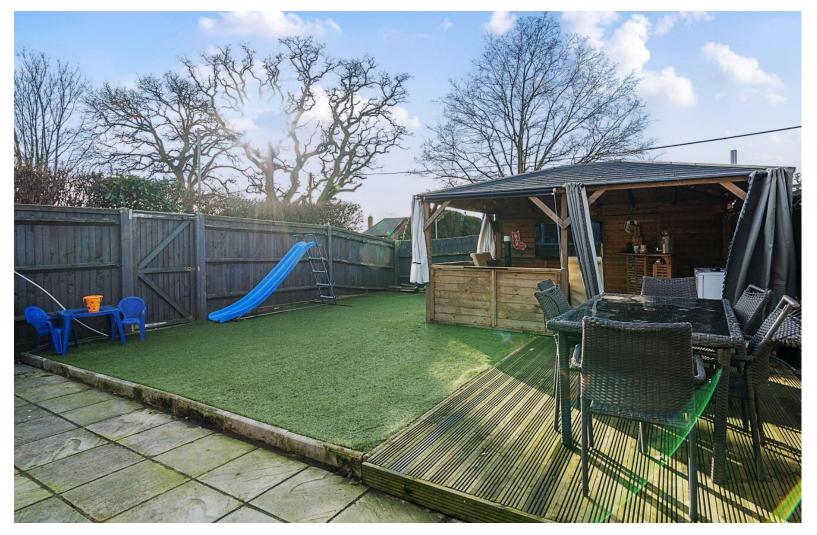

## **ACCOMMODATION**

Perfectly located for families, this delightful three-bedroom link-detached property in sought-after Rownhams offers convenience and style. With excellent access to schools, bus routes, and commuter links, this home truly caters to modern family living. Externally, the property boasts a generous block-paved driveway with parking for up to three vehicles. The beautifully landscaped rear garden is designed for both play and entertaining, featuring an artificial lawn, a paved dining area, and a decked zone for children's toys. A standout feature is the custom-built garden bar, complete with power and lighting, perfect for summer gatherings. Inside, the property flows seamlessly. The welcoming porch leads to a cosy living room, while the stylish kitchen at the rear impresses with sleek white gloss units, a breakfast bar/island, and abundant storage. The kitchen connects to a bright conservatory with a cloakroom/WC, an ideal space for play or relaxation overlooking the garden. The converted garage adds versatility, currently a dining room but suitable as an office or guest accommodation.