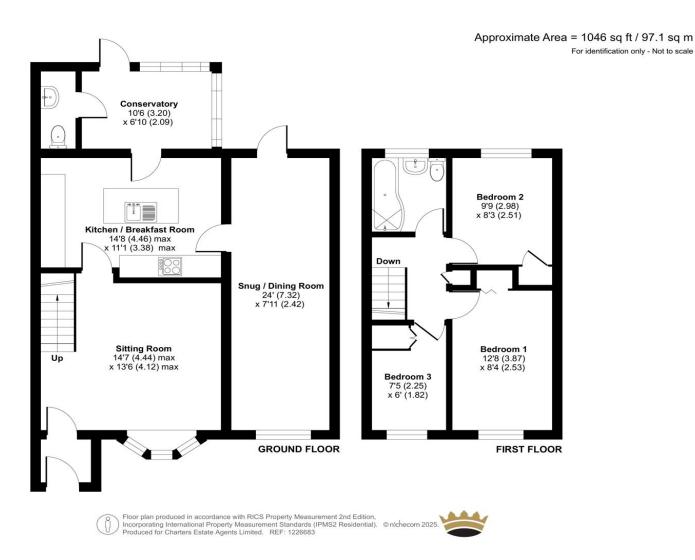

## **ACCOMMODATION**

Perfectly located for families, this delightful three-bedroom link-detached property in sought-after Rownhams offers convenience and style. With excellent access to schools, bus routes, and commuter links, this home truly caters to modern family living. Externally, the property boasts a generous block-paved driveway with parking for up to three vehicles. The beautifully landscaped rear garden is designed for both play and entertaining, featuring an artificial lawn, a paved dining area, and a decked zone for children's toys. A standout feature is the custom-built garden bar, complete with power and lighting, perfect for summer gatherings. Inside, the property flows seamlessly. The welcoming porch leads to a cosy living room, while the stylish kitchen at the rear impresses with sleek white gloss units, a breakfast bar/island, and abundant storage. The kitchen connects to a bright conservatory with a cloakroom/WC, an ideal space for play or relaxation overlooking the garden. The converted garage adds versatility, currently a dining room but suitable as an office or guest accommodation.

### **SPECIFICATION**

- Three spacious bedrooms
- Fitted wardrobes
- Built garden bar
- Cosy living room
- Good commuter links
- Perfect modern family living