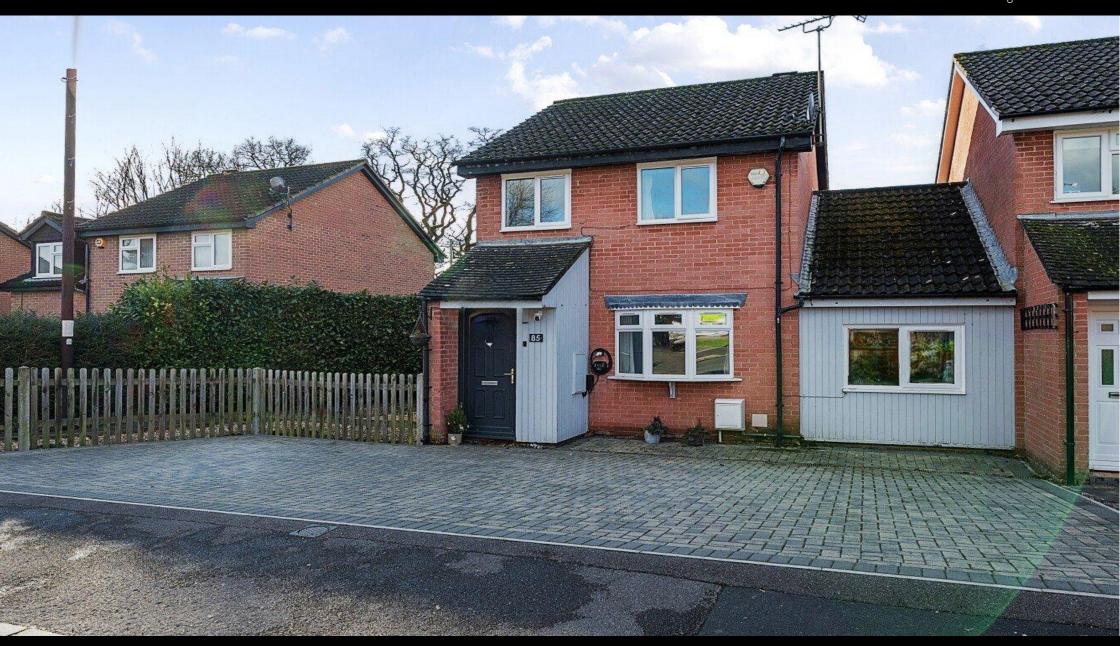

Nutshalling Avenue, Rownhams, Southampton, Hampshire, SO16 8AY

## **ACCOMMODATION**

Perfectly located for families, this delightful three-bedroom link-detached property in sought-after Rownhams offers convenience and style. With excellent access to schools, bus routes, and commuter links, this home truly caters to modern family living. Externally, the property boasts a generous block-paved driveway with parking for up to three vehicles. The beautifully landscaped rear garden is designed for both play and entertaining, featuring an artificial lawn, a paved dining area, and a decked zone for children's toys. A standout feature is the custom-built garden bar, complete with power and lighting, perfect for summer gatherings. Inside, the property flows seamlessly. The welcoming porch leads to a cosy living room, while the stylish kitchen at the rear impresses with sleek white gloss units, a breakfast bar/island, and abundant storage. The kitchen connects to a bright conservatory with a cloakroom/WC, an ideal space for play or relaxation overlooking the garden. The converted garage adds versatility, currently a dining room but suitable as an office or guest accommodation.