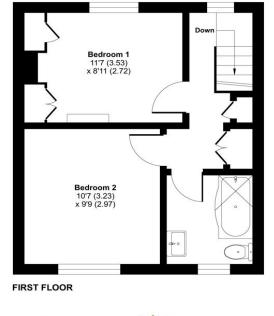

Approximate Area = 821 sq ft / 76.3 sq m For identification only - Not to scale

Scan the QR code to find out more information about this property.

SITUATION

Bishops Waltham is a small historic town situated at the head of the River Hamble and surrounded by many villages. It is home to the ruins of Bishop's Waltham Palace, an English Heritage monument and a variety of convenient shops and traditional inns. The historic city of Winchester is only a short drive away, offering many impressive features and famous attractions. The Hampshire Bowman Public House which has an excellent local reputation for its fine ales & food is also close by.