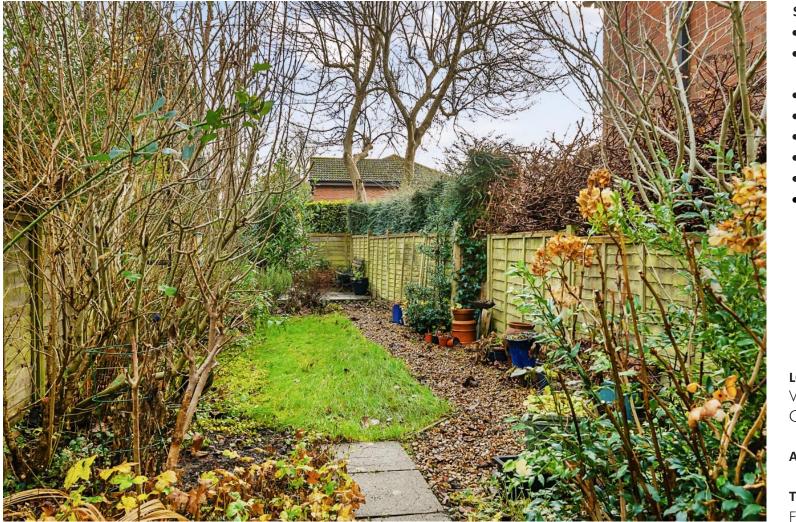

## ACCOMMODATION

A gorgeous two bedroom terraced cottage located in a desirable location and a stone's throw away from Bishops Waltham town centre. The idyllic cottage and has been beautifully curated by the owner and offer cosy flexible living space with the added bonus of parking. Upon entering this pretty cottage, you are instantly impressed by the bright and roomy feel throughout. The sitting room is situated to the front and offers a cosy place to retreat to, featuring a traditional log burner surrounded by exposed bricks. The entrance hall seamlessly leads to the open-plan rear of the home which includes a traditional kitchen/dining room, displaying a bright and airy space with delightful views over the serene garden. The first floor features two well-proportioned bedrooms, with the main bedroom featuring built in wardrobes. The first floor is completed by a modern family bathroom. The rear garden is a private tranquil escape and features a fantastic space for budding gardeners. The garden path leads to a gate which offers access to the rear parking.

## SPECIFICATION

- Beautiful two bedroom Victorian terrace
- Walking distance to Bishop's Waltham town centre
- Traditional features throughout
- Kitchen/dining room
- Principal bedroom with built in wardrobes
- Contemporary family bathroom
- Private parking
- Landscaped rear garden