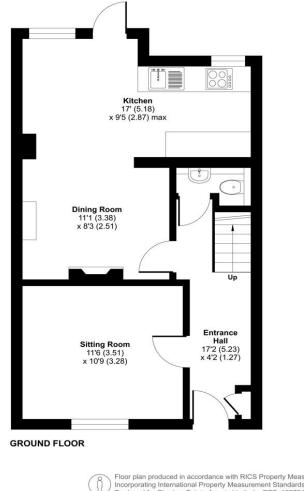

Approximate Area = 821 sq ft / 76.3 sq m For identification only - Not to scale

Scan the QR code to find out more information about this property.

SITUATION

Bishops Waltham is a small historic town situated at the head of the River Hamble and surrounded by many villages. It is home to the ruins of Bishop's Waltham Palace, an English Heritage monument and a variety of convenient shops and traditional inns. The historic city of Winchester is only a short drive away, offering many impressive features and famous attractions. The Hampshire Bowman Public House which has an excellent local reputation for its fine ales & food is also close by.