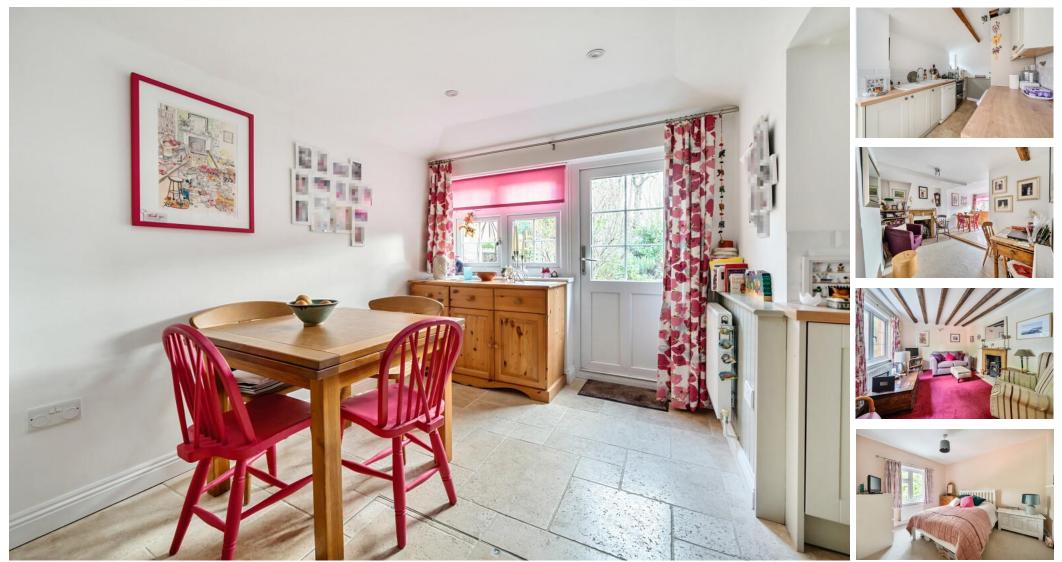

## ACCOMMODATION

A gorgeous two bedroom terraced cottage located in a desirable location and a stone's throw away from Bishops Waltham town centre. The idyllic cottage and has been beautifully curated by the owner and offer cosy flexible living space with the added bonus of parking. Upon entering this pretty cottage, you are instantly impressed by the bright and roomy feel throughout. The sitting room is situated to the front and offers a cosy place to retreat to, featuring a traditional log burner surrounded by exposed bricks. The entrance hall seamlessly leads to the open-plan rear of the home which includes a traditional kitchen/dining room, displaying a bright and airy space with delightful views over the serene garden. The first floor features two well-proportioned bedrooms, with the main bedroom featuring built in wardrobes. The first floor is completed by a modern family bathroom. The rear garden is a private tranquil escape and features a fantastic space for budding gardeners. The garden path leads to a gate which offers access to the rear parking.

## SPECIFICATION

- Beautiful two bedroom Victorian terrace
- Walking distance to Bishop's Waltham town centre
- Traditional features throughout
- Kitchen/dining room
- Principal bedroom with built in wardrobes
- Contemporary family bathroom
- Private parking
- Landscaped rear garden