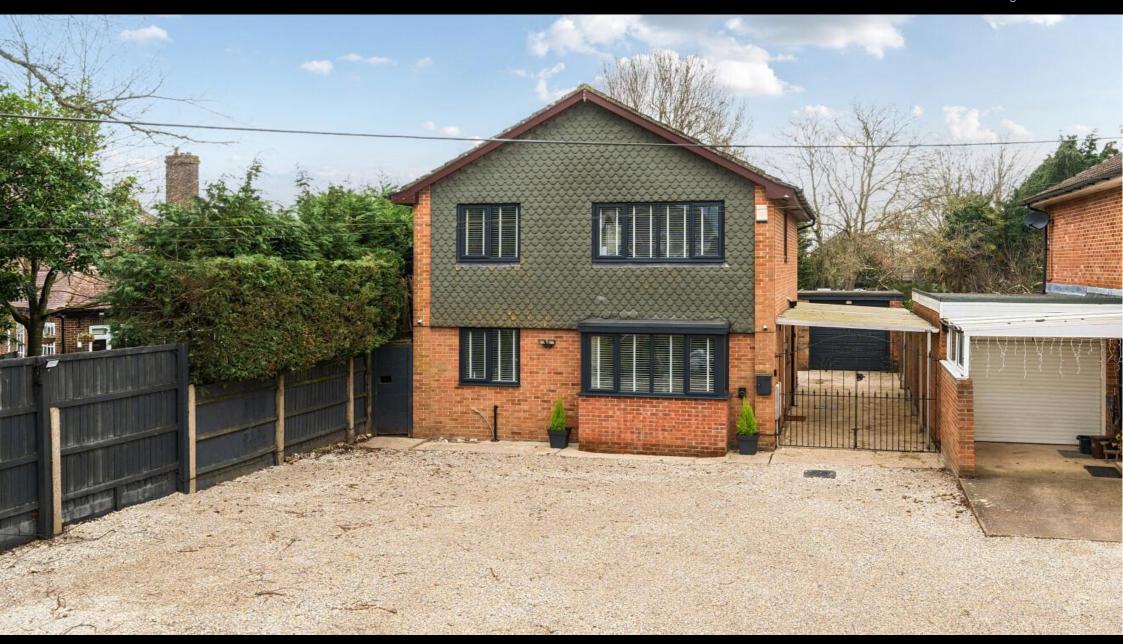

### **ACCOMMODATION**

An impressive four bedroom detached family home in a sought after central location with no thought spared on the quality bestowed throughout. Entering into the welcoming entrance hall the quality behemian interior design impresses instantly and leads directly to the accomplished kitchen/breakfast room. With a range of high quality appliances, wall and floor units the kitchen is completed with dual aspect and bay window. Neatly allowing a breakfast table to enjoy a morning coffee. The magnificent open plan living towards the rear of the home includes a grand dining table and living area with bespoke shutters spanning the width of the home. The first floor includes four well proportioned bedrooms. The master bedroom includes built in wardrobes and storage units and enjoys views out towards the landscaped garden. Bedroom two previously included an en-suite shower room but however, has been turned into a large wardrobe. The first floor also includes a contemporary family bathroom. The rear garden has been curated to an excellent standard. The westerly facing garden enjoys the evening sun and no better place to do this than on the large patio area. Raised flower beds and sleepers lead you towards the end of the garden where a fantastic garden cabin awaits. Complete with electricity and heating. The home also has multiple sheds, a garage and importantly an abundance of driveway space for multiple cars on the shingled driveway.

## **SPECIFICATION**

- Impressive four bedroom detached home
- Central Fair Oak location
- Beautifully presented throughout
- Sizeable garden cabin
- Access to local schools, shops and transport links
- Large private shingled driveway and garage