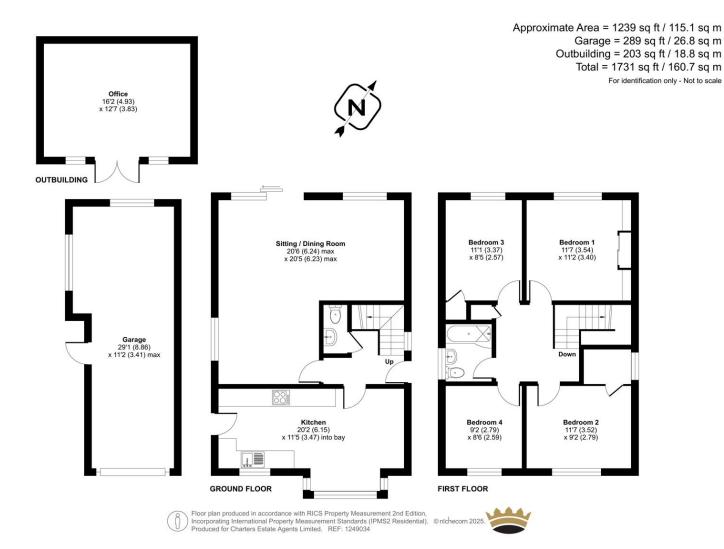

### **ACCOMMODATION**

An impressive four bedroom detached family home in a sought after central location with no thought spared on the quality bestowed throughout. Entering into the welcoming entrance hall the quality behemian interior design impresses instantly and leads directly to the accomplished kitchen/breakfast room. With a range of high quality appliances, wall and floor units the kitchen is completed with dual aspect and bay window. Neatly allowing a breakfast table to enjoy a morning coffee. The magnificent open plan living towards the rear of the home includes a grand dining table and living area with bespoke shutters spanning the width of the home. The first floor includes four well proportioned bedrooms. The master bedroom includes built in wardrobes and storage units and enjoys views out towards the landscaped garden. Bedroom two previously included an en-suite shower room but however, has been turned into a large wardrobe. The first floor also includes a contemporary family bathroom. The rear garden has been curated to an excellent standard. The westerly facing garden enjoys the evening sun and no better place to do this than on the large patio area. Raised flower beds and sleepers lead you towards the end of the garden where a fantastic garden cabin awaits. Complete with electricity and heating. The home also has multiple sheds, a garage and importantly an abundance of driveway space for multiple cars on the shingled driveway.