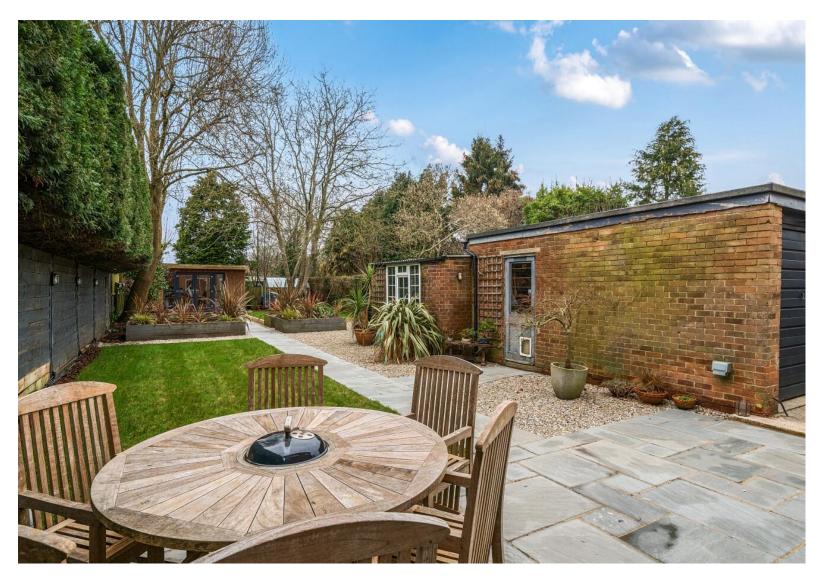

### **ACCOMMODATION**

An impressive four bedroom detached family home in a sought after central location with no thought spared on the quality bestowed throughout. Entering into the welcoming entrance hall the quality behemian interior design impresses instantly and leads directly to the accomplished kitchen/breakfast room. With a range of high quality appliances, wall and floor units the kitchen is completed with dual aspect and bay window. Neatly allowing a breakfast table to enjoy a morning coffee. The magnificent open plan living towards the rear of the home includes a grand dining table and living area with bespoke shutters spanning the width of the home. The first floor includes four well proportioned bedrooms. The master bedroom includes built in wardrobes and storage units and enjoys views out towards the landscaped garden. Bedroom two previously included an en-suite shower room but however, has been turned into a large wardrobe. The first floor also includes a contemporary family bathroom. The rear garden has been curated to an excellent standard. The westerly facing garden enjoys the evening sun and no better place to do this than on the large patio area. Raised flower beds and sleepers lead you towards the end of the garden where a fantastic garden cabin awaits. Complete with electricity and heating. The home also has multiple sheds, a garage and importantly an abundance of driveway space for multiple cars on the shingled driveway.