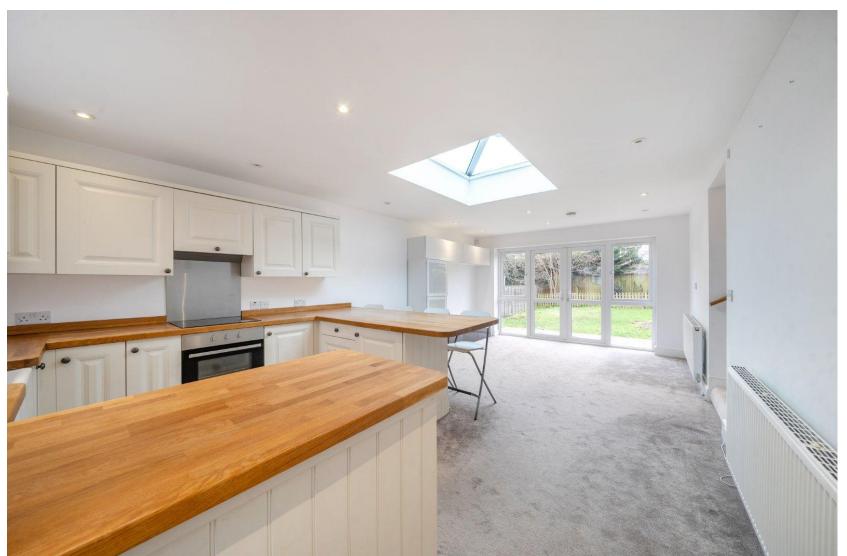

## **ACCOMMODATION**

Nestled in a popular location in Farnham, this beautifully presented semi-detached bungalow offers the perfect blend of modern living and comfort. The heart of the home is the spacious kitchen/sitting room, with a modern kitchen and breakfast bar. A stunning sky lantern floods the space with natural light, while French doors seamlessly connect the indoors to the rear garden, perfect for entertaining or relaxing. The principal bedroom boasts an elegant en-suite shower room, complemented by two additional bedrooms and a stylish family bathroom, providing versatile accommodation for families or downsizers alike. Outside, the property benefits from a shingled driveway to the front with ample parking, and convenient side access leading to the rear garden. The private rear garden is mainly laid to lawn, with a patio area spanning the back of the property, ideal for alfresco dining. Fully enclosed, the garden ensures privacy and security. This bungalow combines contemporary finishes with a prime location, making it an ideal choice for those seeking a move-in ready home in Farnham.