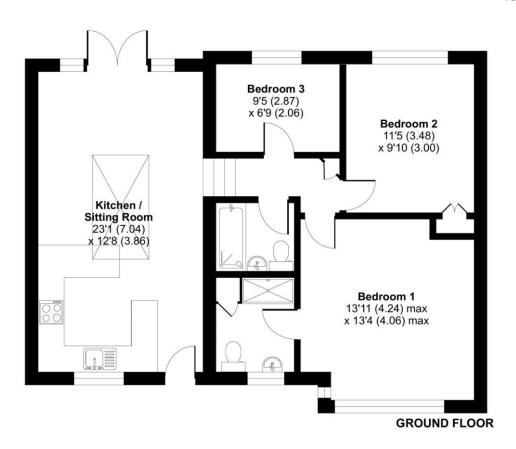

## **ACCOMMODATION**

Nestled in a popular location in Farnham, this beautifully presented semi-detached bungalow offers the perfect blend of modern living and comfort. The heart of the home is the spacious kitchen/sitting room, with a modern kitchen and breakfast bar. A stunning sky lantern floods the space with natural light, while French doors seamlessly connect the indoors to the rear garden, perfect for entertaining or relaxing. The principal bedroom boasts an elegant en-suite shower room, complemented by two additional bedrooms and a stylish family bathroom, providing versatile accommodation for families or downsizers alike. Outside, the property benefits from a shingled driveway to the front with ample parking, and convenient side access leading to the rear garden. The private rear garden is mainly laid to lawn, with a patio area spanning the back of the property, ideal for alfresco dining. Fully enclosed, the garden ensures privacy and security. This bungalow combines contemporary finishes with a prime location, making it an ideal choice for those seeking a move-in ready home in Farnham.

# **SPECIFICATION**

- Three bedrooms
- Modern bathroom and en-suite shower room
- Open plan kitchen/living room
- Large driveway
- Private rear garden
- No onward chain