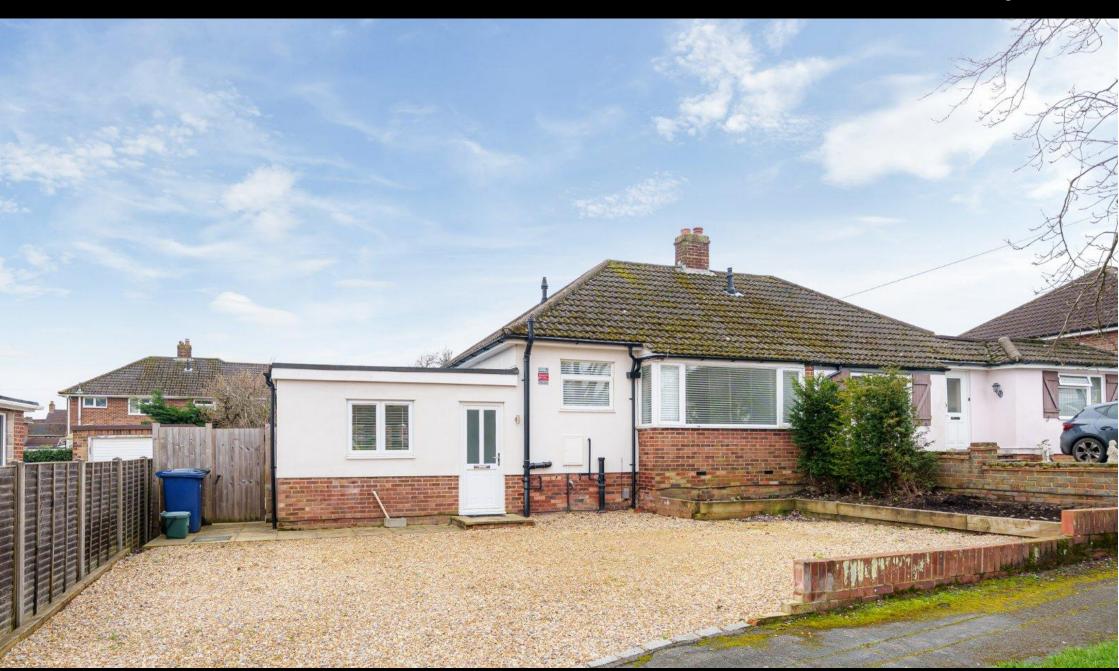

## **ACCOMMODATION**

Nestled in a popular location in Farnham, this beautifully presented semi-detached bungalow offers the perfect blend of modern living and comfort. The heart of the home is the spacious kitchen/sitting room, with a modern kitchen and breakfast bar. A stunning sky lantern floods the space with natural light, while French doors seamlessly connect the indoors to the rear garden, perfect for entertaining or relaxing. The principal bedroom boasts an elegant en-suite shower room, complemented by two additional bedrooms and a stylish family bathroom, providing versatile accommodation for families or downsizers alike. Outside, the property benefits from a shingled driveway to the front with ample parking, and convenient side access leading to the rear garden. The private rear garden is mainly laid to lawn, with a patio area spanning the back of the property, ideal for alfresco dining. Fully enclosed, the garden ensures privacy and security. This bungalow combines contemporary finishes with a prime location, making it an ideal choice for those seeking a move-in ready home in Farnham.