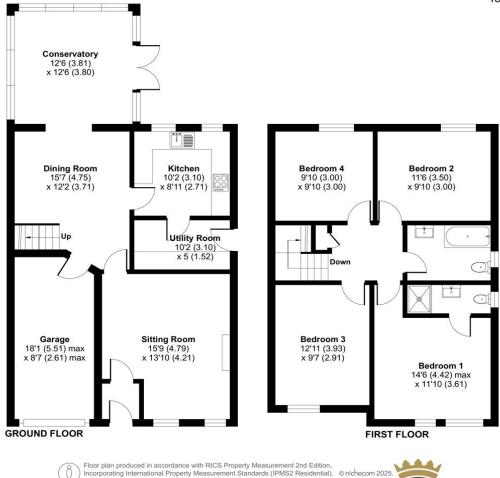

### **ACCOMMODATION**

A wonderful detached family home, situated within the highly sought-after en-clave of Hickory Gardens conveniently positioned just off the popular Barbe Baker Avenue, West End. Upon entry, this well presented home provides an entrance hallway perfect for coats and shoe storage, leading you into the generously sized front sitting room which has been tastefully decorated making it the perfect space to retreat to and enjoy on those cosy evenings. The kitchen has been upgraded to a high standard with shaker style white units, wooden worktop surfaces, integrated appliances and a practical utility room to accommodate all your utility needs. The dining room currently utilised as an additional TV room provides a tranquil retreat creating the main hub of the home with access to the conservatory ideal for dining and entertaining purposes for family and friends alike to enjoy. A downstairs doakroom completes the ground floor accommodation. As you ascend to the first floor, you will notice the landing space offers an airing cupboard storage space and loft hatch. The principal bedroom benefits from plenty of space for wardrobes and a modern three-piece en-suite shower room creating an enhanced presentation. The guest bedrooms are double in size serviced by the high quality finished family bathroom. Externally to the front is driveway parking with gated side access and an integrated single garage. To the rear is the well-proportioned sunny south west aspect facing garden with laid lawn and a generously sized BBQ and bar seating area for all family and friends alike to enjoy in the summer months.