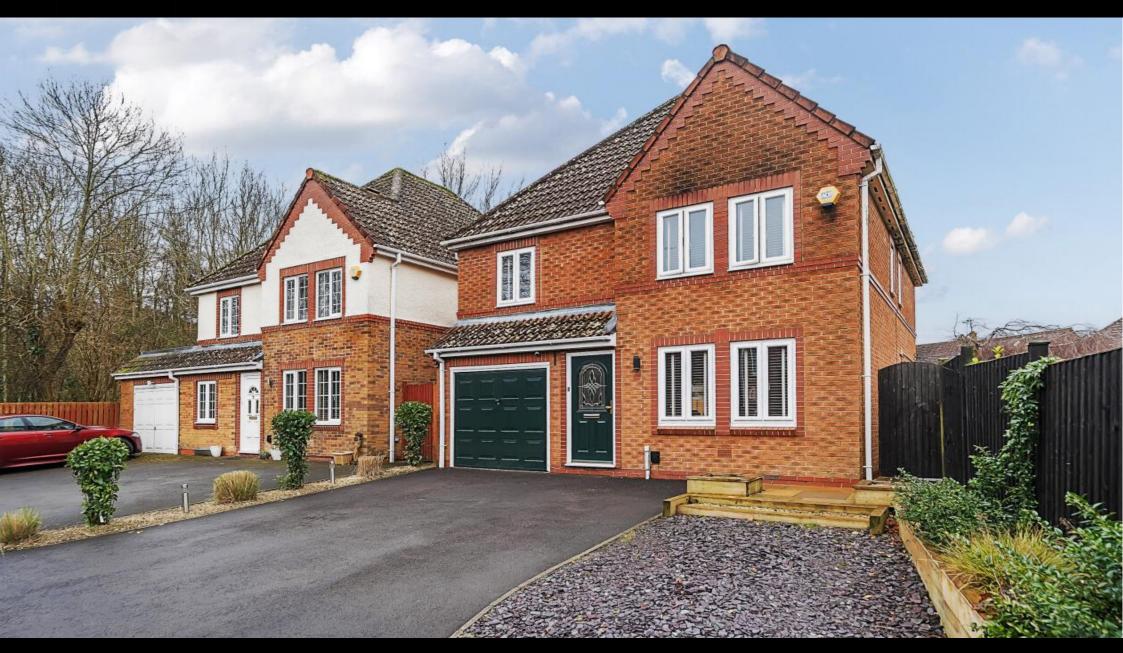

Hickory Gardens, West End, Southampton, Hampshire, SO30 3RN

### **ACCOMMODATION**

A wonderful detached family home, situated within the highly sought-after en-clave of Hickory Gardens conveniently positioned just off the popular Barbe Baker Avenue, West End. Upon entry, this well presented home provides an entrance hallway perfect for coats and shoe storage, leading you into the generously sized front sitting room which has been tastefully decorated making it the perfect space to retreat to and enjoy on those cosy evenings. The kitchen has been upgraded to a high standard with shaker style white units, wooden worktop surfaces, integrated appliances and a practical utility room to accommodate all your utility needs. The dining room currently utilised as an additional TV room provides a tranquil retreat creating the main hub of the home with access to the conservatory ideal for dining and entertaining purposes for family and friends alike to enjoy. A downstairs doakroom completes the ground floor accommodation. As you ascend to the first floor, you will notice the landing space offers an airing cupboard storage space and loft hatch. The principal bedroom benefits from plenty of space for wardrobes and a modern three-piece en-suite shower room creating an enhanced presentation. The guest bedrooms are double in size serviced by the high quality finished family bathroom. Externally to the front is driveway parking with gated side access and an integrated single garage. To the rear is the well-proportioned sunny south west aspect facing garden with laid lawn and a generously sized BBQ and bar seating area for all family and friends alike to enjoy in the summer months.

## **SPECIFICATION**

- Fantastic detached family home
- South west facing rear garden
- Off road parking
- Positioned down popular cul-de-sac of Hickory Gardens off Barbe Baker Avenue
- Walking distance to central West End with all local transport links and amenities
- Fantastic school catchments for all age groups