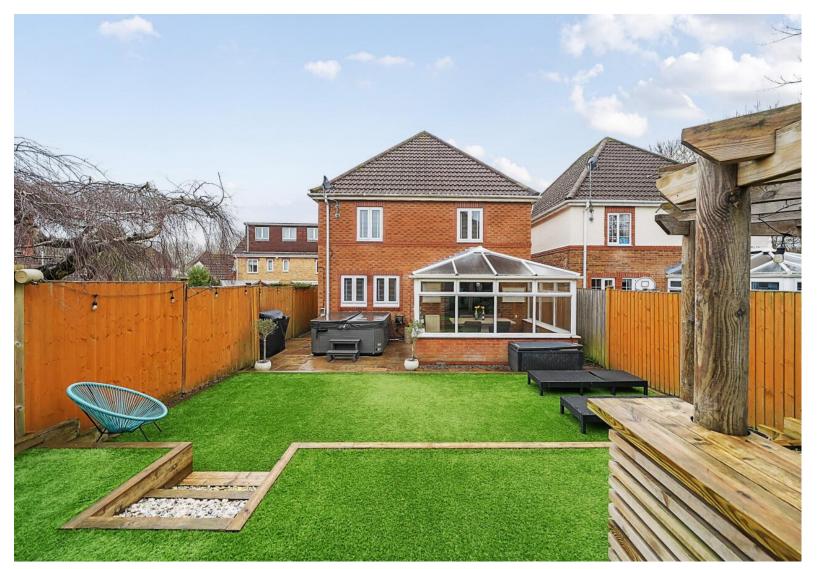

### **ACCOMMODATION**

A wonderful detached family home, situated within the highly sought-after en-clave of Hickory Gardens conveniently positioned just off the popular Barbe Baker Avenue, West End. Upon entry, this well presented home provides an entrance hallway perfect for coats and shoe storage, leading you into the generously sized front sitting room which has been tastefully decorated making it the perfect space to retreat to and enjoy on those cosy evenings. The kitchen has been upgraded to a high standard with shaker style white units, wooden worktop surfaces, integrated appliances and a practical utility room to accommodate all your utility needs. The dining room currently utilised as an additional TV room provides a tranquil retreat creating the main hub of the home with access to the conservatory ideal for dining and entertaining purposes for family and friends alike to enjoy. A downstairs doakroom completes the ground floor accommodation. As you ascend to the first floor, you will notice the landing space offers an airing cupboard storage space and loft hatch. The principal bedroom benefits from plenty of space for wardrobes and a modern three-piece en-suite shower room creating an enhanced presentation. The guest bedrooms are double in size serviced by the high quality finished family bathroom. Externally to the front is driveway parking with gated side access and an integrated single garage. To the rear is the well-proportioned sunny south west aspect facing garden with laid lawn and a generously sized BBQ and bar seating area for all family and friends alike to enjoy in the summer months.