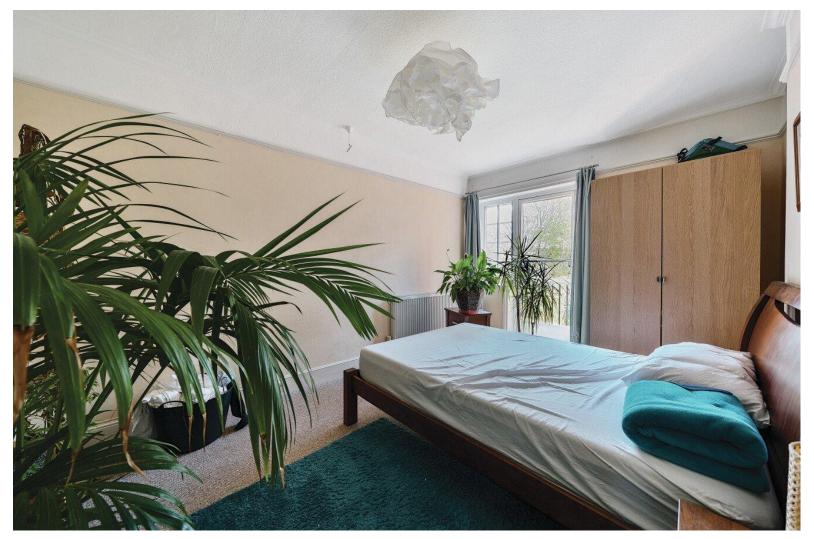

## **ACCOMMODATION**

This bright and spacious top-floor apartment is set on one of Winchester's most desirable and iconic roads. Built in the early 1900s, this purpose-built apartment has a lovely character feel boasting an abundance of period features. The good-sized living room features a cosy brick fireplace (for display purposes only) and a door leading out to the small balcony area. There is a generous kitchen/breakfast room which benefits from a dual-aspect outlook with newly fitted secondary windows and a useful serving hatch providing access through to the living room. The property hosts two double bedrooms, one of which enjoys access out to its own balcony, with both being served by the modern bathroom and separate W/C. Externally, there is a communal parking area and parking permits are also available. The bustling city centre and railway station are a short distance from the apartment together with the stunning riverside walks along the River Itchen towards St Cross.

#### **SPECIFICATION**

- Sitting room with fireplace
- Two double bedrooms
- Kitchen/dining room
- Small balcony area
- Communal residents parking area and parking permits