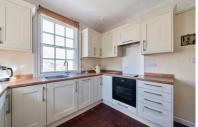

## **ACCOMMODATION**

This bright and spacious top-floor apartment is set on one of Winchester's most desirable and iconic roads. Built in the early 1900s, this purpose-built apartment has a lovely character feel boasting an abundance of period features. The good-sized living room features a cosy brick fireplace (for display purposes only) and a door leading out to the small balcony area. There is a generous kitchen/breakfast room which benefits from a dual-aspect outlook with newly fitted secondary windows and a useful serving hatch providing access through to the living room. The property hosts two double bedrooms, one of which enjoys access out to its own balcony, with both being served by the modern bathroom and separate W/C. Externally, there is a communal parking area and parking permits are also available. The bustling city centre and railway station are a short distance from the apartment together with the stunning riverside walks along the River Itchen towards St Cross.

#### **SPECIFICATION**

- Sitting room with fireplace
- Two double bedrooms
- Kitchen/dining room
- Small balcony area
- Communal residents parking area and parking permits