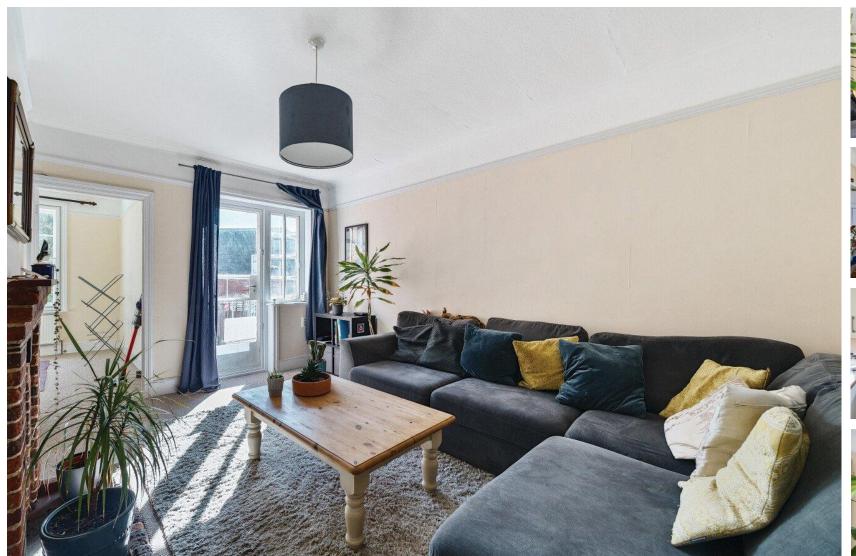

## **ACCOMMODATION**

This bright and spacious top-floor apartment is set on one of Winchester's most desirable and iconic roads. Built in the early 1900s, this purpose-built apartment has a lovely character feel boasting an abundance of period features. The good-sized living room features a cosy brick fireplace (for display purposes only) and a door leading out to the small balcony area. There is a generous kitchen/breakfast room which benefits from a dual-aspect outlook with newly fitted secondary windows and a useful serving hatch providing access through to the living room. The property hosts two double bedrooms, one of which enjoys access out to its own balcony, with both being served by the modern bathroom and separate W/C. Externally, there is a communal parking area and parking permits are also available. The bustling city centre and railway station are a short distance from the apartment together with the stunning riverside walks along the River Itchen towards St Cross.

#### **SPECIFICATION**

- Sitting room with fireplace
- Two double bedrooms
- Kitchen/dining room
- Small balcony area
- Communal residents parking area and parking permits