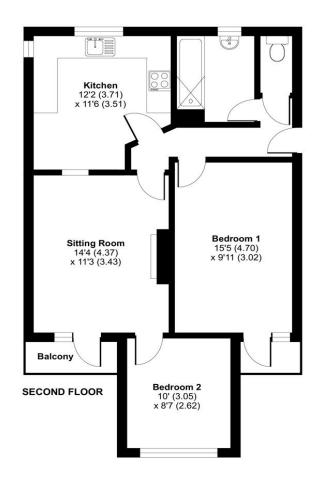

Floor plan produced in accordance with RICS Property Measurement Standards incorporating International Property Measurement Standards (IPMS2 Residential). ©nitchecom 2024. Produced for Charters Estate Agents Limited. REF: 1116050