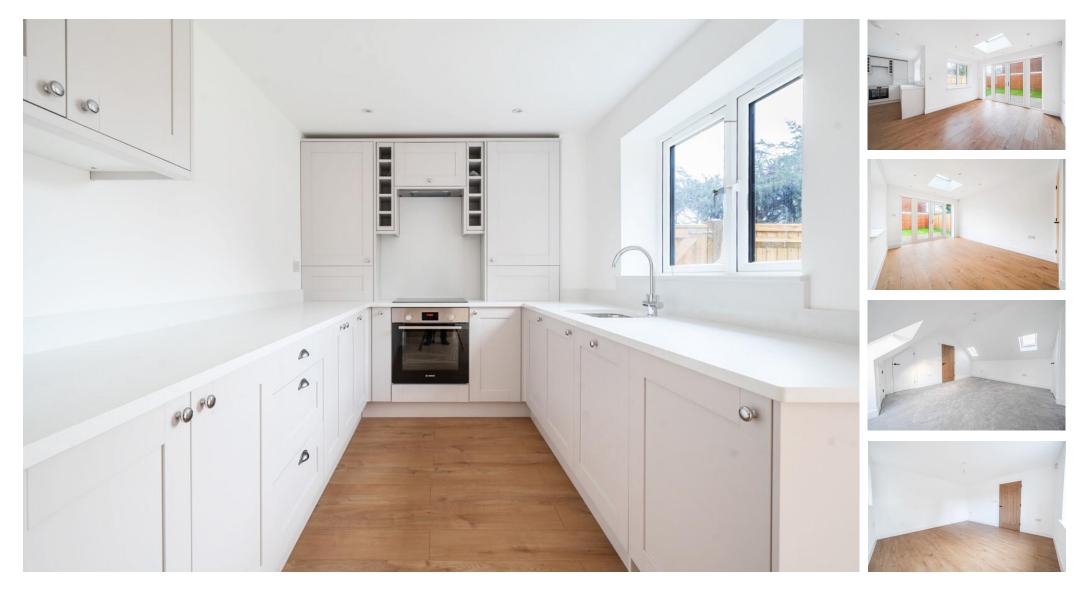

## ACCOMMODATION

This brand new detached house sits in a convenient location close to local amenities. Approached by a brick set driveway, the houses look impressive and have been built to exacting standards by developers Lakewood. On the ground floor you have a separate sitting room and a large kitchen/breakfast room to the rear with a roof light. This room also leads onto the garden. There is also a WC off the hallway. Upstairs on the first floor you have two double bedrooms and a well-appointed bathroom. On the top floor, accessed by a door on the first floor, is the main ensuite bedroom which occupies the whole top floor. Outside the property is a lovely garden with a tap and power. There is a lovely area of Indian sandstone patio which creates a wonderful space to sit in the warmer months

## SPECIFICATION

- Brand New House
- Detached
- Three Double Bedrooms
- Ensuite to Master
- Large Kitchen/Breakfast Room
- Sitting Room
- Cloakroom WC
- Superb Kitchen
- Garden with patio
- Off Street Parking