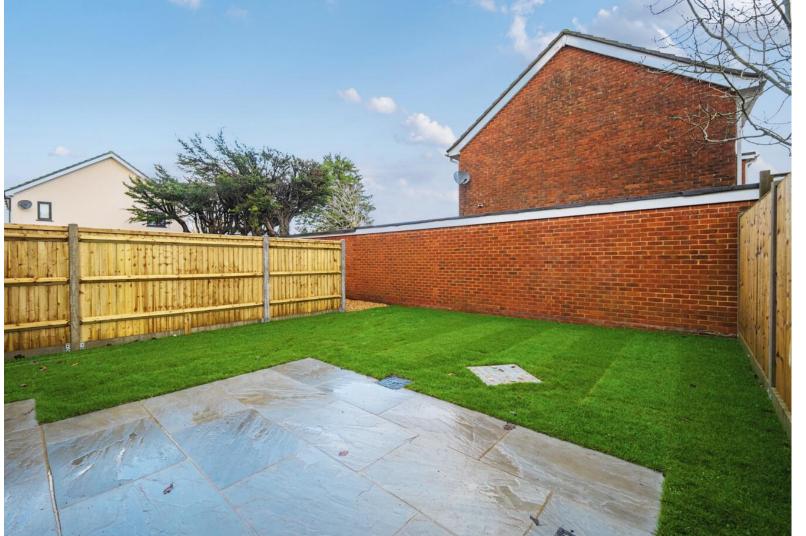

## ACCOMMODATION

This brand new detached house sits in a convenient location close to local amenities. Approached by a brick set driveway, the houses look impressive and have been built to exacting standards by developers Lakewood. On the ground floor you have a separate sitting room and a large kitchen/breakfast room to the rear with a roof light. This room also leads onto the garden. There is also a WC off the hallway. Upstairs on the first floor you have two double bedrooms and a well-appointed bathroom. On the top floor, accessed by a door on the first floor, is the main ensuite bedroom which occupies the whole top floor. Outside the property is a lovely garden with a tap and power. There is a lovely area of Indian sandstone patio which creates a wonderful space to sit in the warmer months

## SPECIFICATION

- Brand New House
- Detached
- Three Double Bedrooms
- Ensuite to Master
- Large Kitchen/Breakfast Room
- Sitting Room
- Cloakroom WC
- Superb Kitchen
- Garden with patio
- Off Street Parking