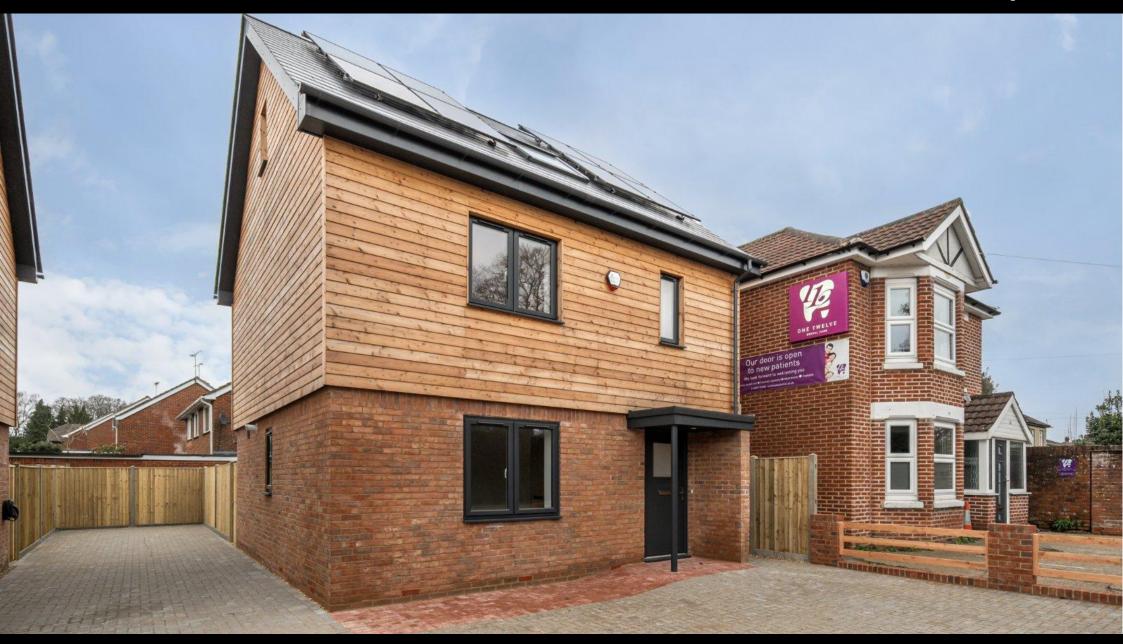

## ACCOMMODATION

This brand new detached house sits in a convenient location close to local amenities. Approached by a brick set driveway, the houses look impressive and have been built to exacting standards by developers Lakewood. On the ground floor you have a separate sitting room and a large kitchen/breakfast room to the rear with a roof light. This room also leads onto the garden. There is also a WC off the hallway. Upstairs on the first floor you have two double bedrooms and a well-appointed bathroom. On the top floor, accessed by a door on the first floor, is the main ensuite bedroom which occupies the whole top floor. Outside the property is a lovely garden with a tap and power. There is a lovely area of Indian sandstone patio which creates a wonderful space to sit in the warmer months