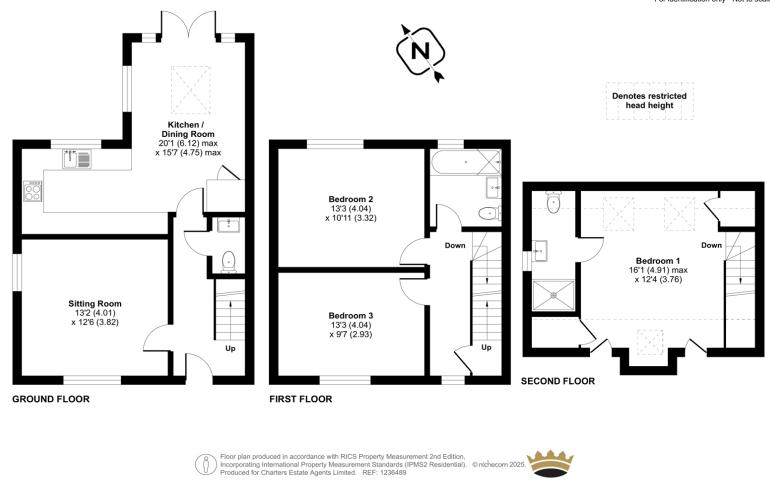

## ACCOMMODATION

This brand new detached house sits in a convenient location close to local amenities. Approached by a brick set driveway, the houses look impressive and have been built to exacting standards by developers Lakewood. On the ground floor you have a separate sitting room and a large kitchen/breakfast room to the rear with a roof light. This room also leads onto the garden. There is also a WC off the hallway. Upstairs on the first floor you have two double bedrooms and a well-appointed bathroom. On the top floor, accessed by a door on the first floor, is the main ensuite bedroom which occupies the whole top floor. Outside the property is a lovely garden with a tap and power. There is a lovely area of Indian sandstone patio which creates a wonderful space to sit in the warmer months

Approximate Area = 1144 sq ft / 106.2 sq m Limited Use Area(s) = 91 sq ft / 8.4 sq m Total = 1235 sq ft / 114.6 sq m For identification only - Not to scale

Scan the QR code to find out more information about this property.