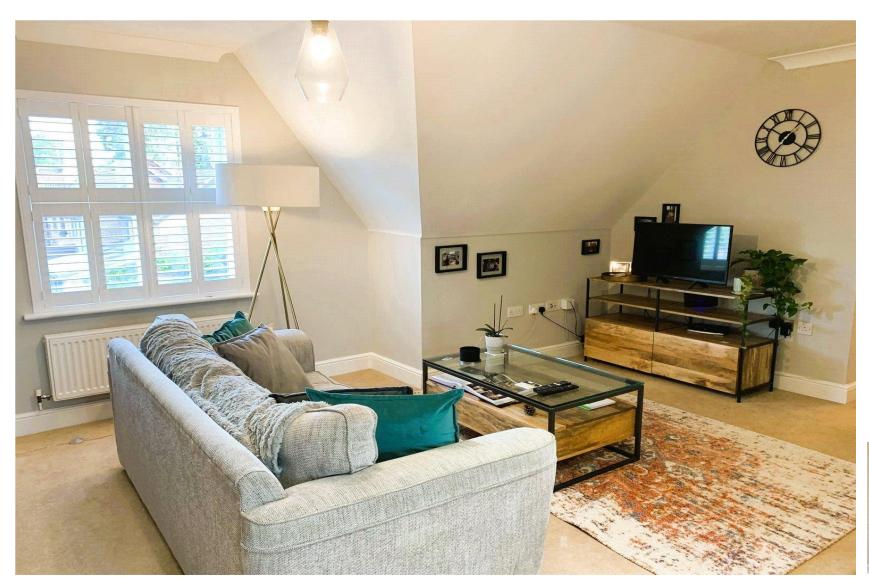

# **ACCOMMODATION**

Offered with no forward chain is this beautifully presented, second floor two bedroom apartment. The accommodation has a spacious sitting/dining room which is open to the kitchen. The kitchen itself has a range of base and eye level units and ample room for a breakfast table and chairs. There are two double bedrooms, one of which featuring an en-suite bathroom with an additional bathroom serving the second bedroom. This development benefits from lovely landscaped gardens and two off road allocated parking spaces.

### **SPECIFICATION**

- Beautifully presented two-bedroom apartment
- Kitchen
- Sitting/dining room
- Close to Winchester city centre and railway station
- Double glazing and gas central heating
- En-suite to the principal bedroom
- Fitted wardrobes
- Two allocated parking spaces