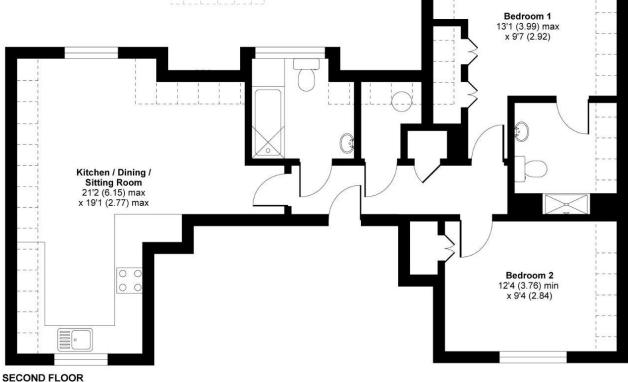

#### TOTAL APPROX. GROSS INTERNAL FLOOR AREA 758 SQ FT 70.4 SQ METRES (INCLUDES RESTRICTED HEAD HEIGHT)

Whilst every attempt has been made to ensure the accuracy of the floor plan contained here, measurements of doors, windows and rooms are approximate and no responsibility is taken for any error, omission or misstatement. These plans are for representation purposes only as defined by RICS Code of Measuring Practice and should be used as such by any prospective purchaser. Specifically no guarantee is given on the total square footage of the property if quoted on this plan. Any figure given is for initial guidance only and should not be relied on as a basis of valued.