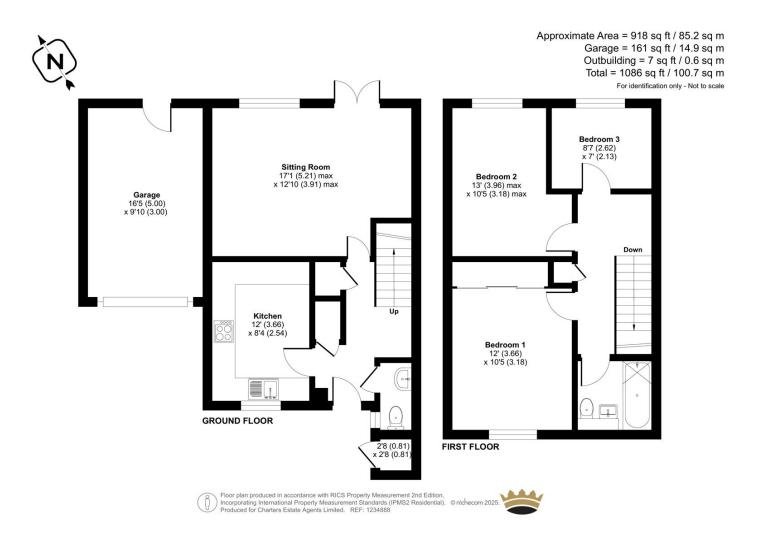

## ACCOMMODATION

Nestled in a quiet cul-de-sac within the popular residential location of Badger Farm Winchester, this well-appointed accommodation has a light feel throughout which is complemented by a neutral decoration. The property is entered via an outer covered porch with useful store cupboard. From here the front door leads through to the welcoming entrance hall giving access to the modern fitted kitchen. There are ample wall and base units with plenty of space for appliances as well as an integrated oven, induction hob and extractor. To the rear, the open plan sitting/dining room is a large, bright and welcoming space with French doors opening out onto the rear garden. A downstairs WC completes the accommodation on this floor. Stairs rise to the first floor where there are two double bedrooms, a single bedroom and a smart, fully-tiled, family bathroom with shower over the bath. The principal bedroom at the front of the property has double built-in wardrobes. The low-maintenance rear garden is laid mainly to lawn with a paved patio area ideal for al-fresco dining. There is also a stepped landscaped area to the rear where there is currently a greenhouse. The house has the benefit of a garage which can also be accessed from the rear garden and off-street parking in front of the garage for two cars.

## **SPECIFICATION**

- Driveway parking for two cars and a single garage
- Private corner position
- Three bedrooms
- Large enclosed garden
- Extension potential STPP