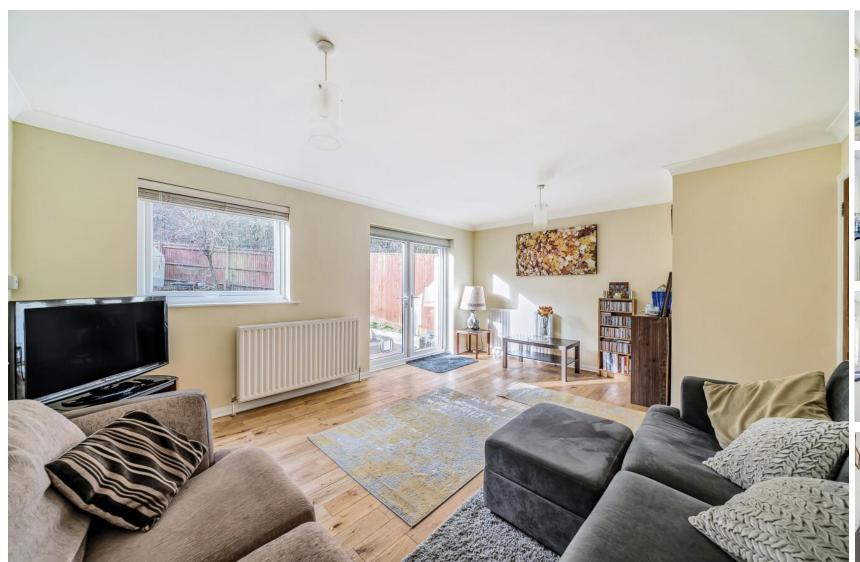

## ACCOMMODATION

Nestled in a quiet cul-de-sac within the popular residential location of Badger Farm Winchester, this well-appointed accommodation has a light feel throughout which is complemented by a neutral decoration. The property is entered via an outer covered porch with useful store cupboard. From here the front door leads through to the welcoming entrance hall giving access to the modern fitted kitchen. There are ample wall and base units with plenty of space for appliances as well as an integrated oven, induction hob and extractor. To the rear, the open plan sitting/dining room is a large, bright and welcoming space with French doors opening out onto the rear garden. A downstairs WC completes the accommodation on this floor. Stairs rise to the first floor where there are two double bedrooms, a single bedroom and a smart, fully-tiled, family bathroom with shower over the bath. The principal bedroom at the front of the property has double built-in wardrobes. The low-maintenance rear garden is laid mainly to lawn with a paved patio area ideal for al-fresco dining. There is also a stepped landscaped area to the rear where there is currently a greenhouse. The house has the benefit of a garage which can also be accessed from the rear garden and off-street parking in front of the garage for two cars.