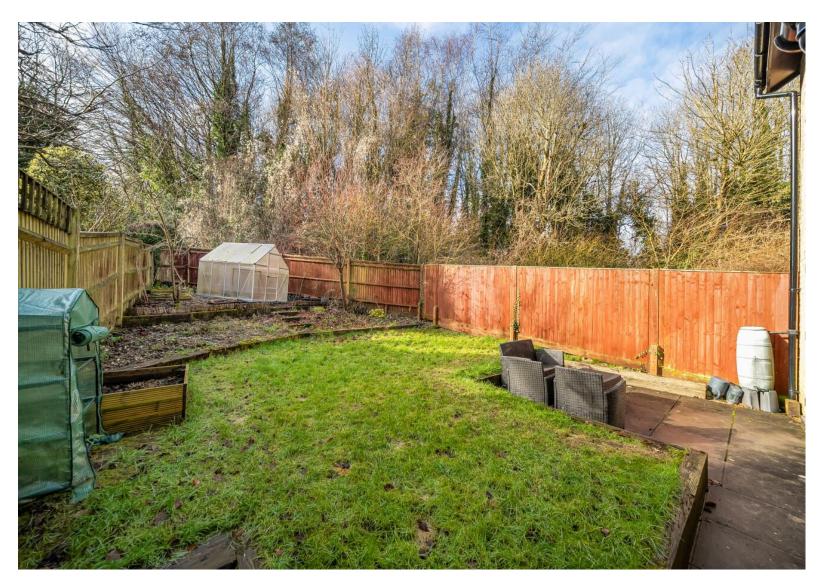

## ACCOMMODATION

Nestled in a quiet cul-de-sac within the popular residential location of Badger Farm Winchester, this well-appointed accommodation has a light feel throughout which is complemented by a neutral decoration. The property is entered via an outer covered porch with useful store cupboard. From here the front door leads through to the welcoming entrance hall giving access to the modern fitted kitchen. There are ample wall and base units with plenty of space for appliances as well as an integrated oven, induction hob and extractor. To the rear, the open plan sitting/dining room is a large, bright and welcoming space with French doors opening out onto the rear garden. A downstairs WC completes the accommodation on this floor. Stairs rise to the first floor where there are two double bedrooms, a single bedroom and a smart, fully-tiled, family bathroom with shower over the bath. The principal bedroom at the front of the property has double built-in wardrobes. The low-maintenance rear garden is laid mainly to lawn with a paved patio area ideal for al-fresco dining. There is also a stepped landscaped area to the rear where there is currently a greenhouse. The house has the benefit of a garage which can also be accessed from the rear garden and off-street parking in front of the garage for two cars.