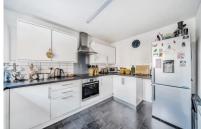

## ACCOMMODATION

Nestled in a quiet cul-de-sac within the popular residential location of Badger Farm Winchester, this well-appointed accommodation has a light feel throughout which is complemented by a neutral decoration. The property is entered via an outer covered porch with useful store cupboard. From here the front door leads through to the welcoming entrance hall giving access to the modern fitted kitchen. There are ample wall and base units with plenty of space for appliances as well as an integrated oven, induction hob and extractor. To the rear, the open plan sitting/dining room is a large, bright and welcoming space with French doors opening out onto the rear garden. A downstairs WC completes the accommodation on this floor. Stairs rise to the first floor where there are two double bedrooms, a single bedroom and a smart, fully-tiled, family bathroom with shower over the bath. The principal bedroom at the front of the property has double built-in wardrobes. The low-maintenance rear garden is laid mainly to lawn with a paved patio area ideal for al-fresco dining. There is also a stepped landscaped area to the rear where there is currently a greenhouse. The house has the benefit of a garage which can also be accessed from the rear garden and off-street parking in front of the garage for two cars.