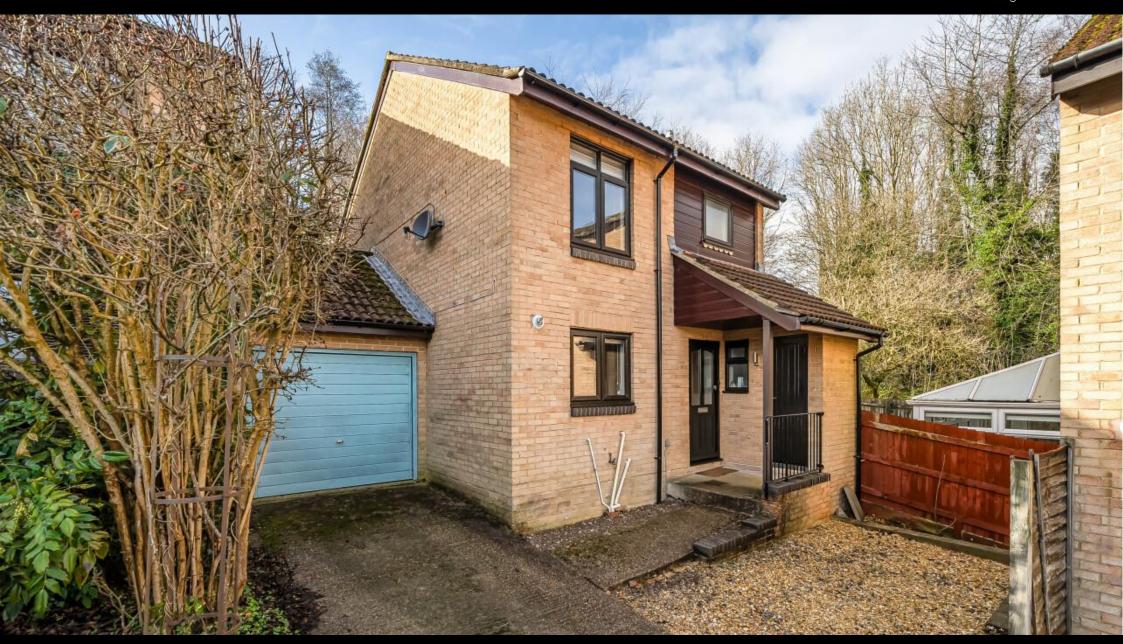

## ACCOMMODATION

Nestled in a quiet cul-de-sac within the popular residential location of Badger Farm Winchester, this well-appointed accommodation has a light feel throughout which is complemented by a neutral decoration. The property is entered via an outer covered porch with useful store cupboard. From here the front door leads through to the welcoming entrance hall giving access to the modern fitted kitchen. There are ample wall and base units with plenty of space for appliances as well as an integrated oven, induction hob and extractor. To the rear, the open plan sitting/dining room is a large, bright and welcoming space with French doors opening out onto the rear garden. A downstairs WC completes the accommodation on this floor. Stairs rise to the first floor where there are two double bedrooms, a single bedroom and a smart, fully-tiled, family bathroom with shower over the bath. The principal bedroom at the front of the property has double built-in wardrobes. The low-maintenance rear garden is laid mainly to lawn with a paved patio area ideal for al-fresco dining. There is also a stepped landscaped area to the rear where there is currently a greenhouse. The house has the benefit of a garage which can also be accessed from the rear garden and off-street parking in front of the garage for two cars.

## **SPECIFICATION**

- Driveway parking for two cars and a single garage
- Private corner position
- Three bedrooms
- Large enclosed garden
- Extension potential STPP