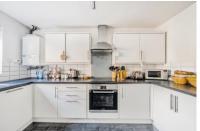

## ACCOMMODATION

Nestled in a quiet cul-de-sac within the popular residential location of Badger Farm Winchester, this well-appointed accommodation has a light feel throughout which is complemented by a neutral decoration. The property is entered via an outer covered porch with useful store cupboard. From here the front door leads through to the welcoming entrance hall giving access to the modern fitted kitchen. There are ample wall and base units with plenty of space for appliances as well as an integrated oven, induction hob and extractor. To the rear, the open plan sitting/dining room is a large, bright and welcoming space with French doors opening out onto the rear garden. A downstairs WC completes the accommodation on this floor. Stairs rise to the first floor where there are two double bedrooms, a single bedroom and a smart, fully-tiled, family bathroom with shower over the bath. The principal bedroom at the front of the property has double built-in wardrobes. The low-maintenance rear garden is laid mainly to lawn with a paved patio area ideal for al-fresco dining. There is also a stepped landscaped area to the rear where there is currently a greenhouse. The house has the benefit of a garage which can also be accessed from the rear garden and off-street parking in front of the garage for two cars.