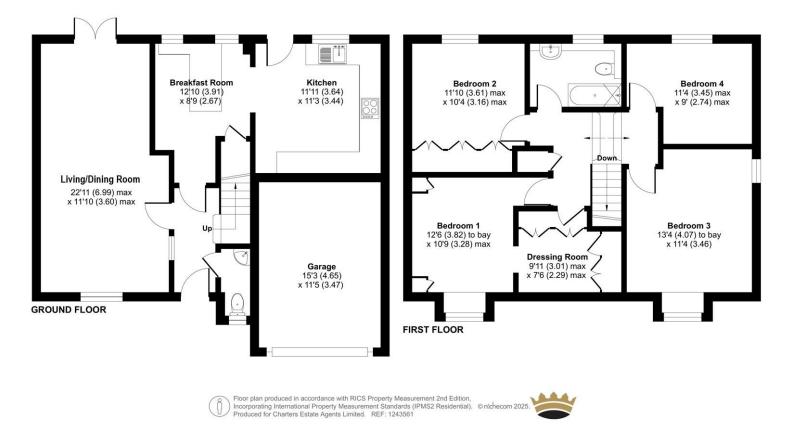

Approximate Area = 1324 sq ft / 123 sq m Garage = 171 sq ft / 15.8 sq m Total = 1495 sq ft / 138.8 sq m For identification only - Not to scale

Scan the QR code to find out more information about this property.