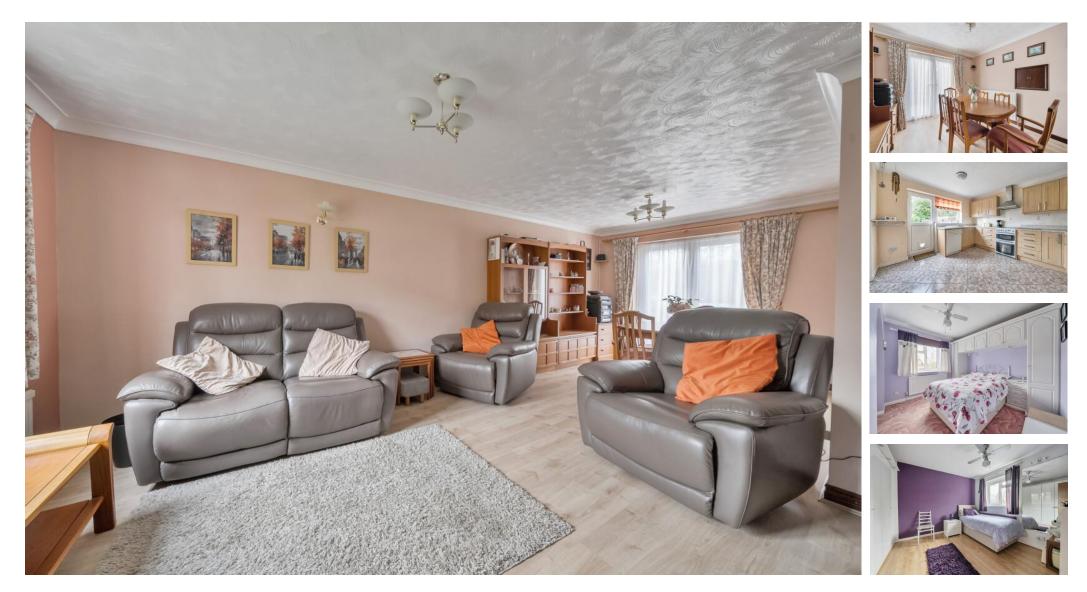

## ACCOMMODATION

Nestled at the end of a peaceful cul-de-sac in the sought-after Boyatt Wood area, this beautifully presented, spacious four-bedroom detached home offers a range of desirable features, including off-road parking and a garage. Upon entering, you are greeted by a welcoming hallway with doors leading to a convenient downstairs cloakroom and a bright breakfast room. The hallway also leads to an expansive living/dining area, perfect for family gatherings, with French patio doors opening onto the rear garden's patio. The kitchen has plenty of counter space and a separate breakfast room, ideal for casual dining. Upstairs, you'll find the principal bedroom, complete with fitted cupboards and a dressing room, as well as a second bedroom with fitted wardrobes. The remaining two bedrooms are also generously proportioned, with fitted wardrobes, and all share a stylish family bathroom. Externally, the property boasts a large, fully enclosed rear garden, featuring a spacious patio area and a low-maintenance artificial lawn area and a driveway providing ample off-street parking. Ideally located near local amenities, this home is an excellent choice for young families.