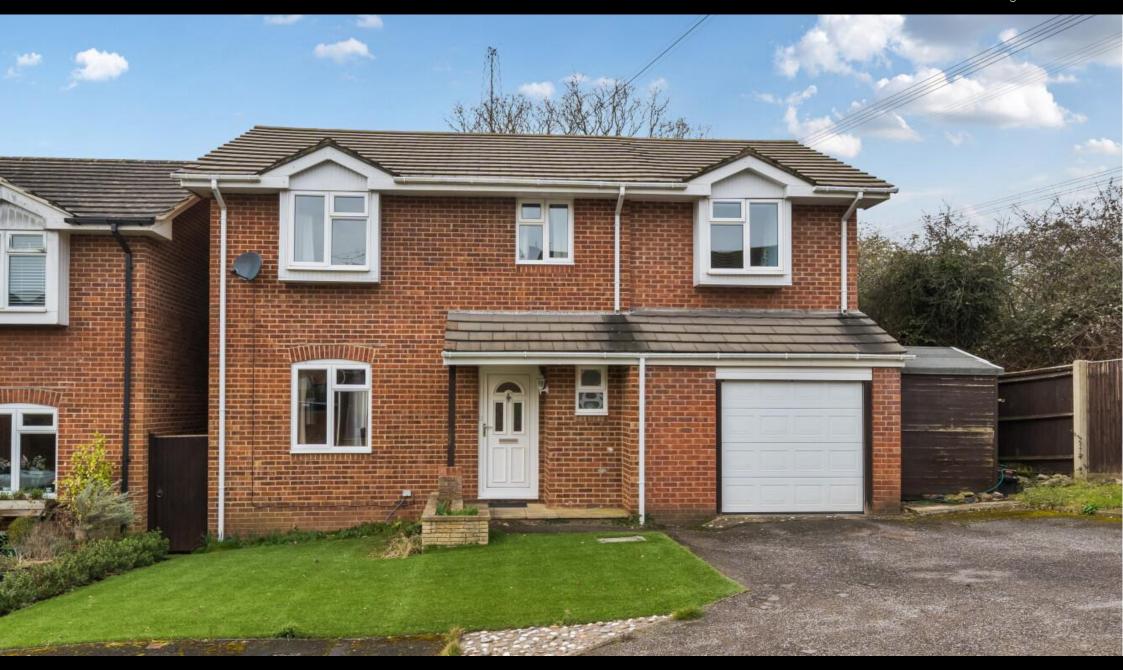

## ACCOMMODATION

Nestled at the end of a peaceful cul-de-sac in the sought-after Boyatt Wood area, this beautifully presented, spacious four-bedroom detached home offers a range of desirable features, including off-road parking and a garage. Upon entering, you are greeted by a welcoming hallway with doors leading to a convenient downstairs cloakroom and a bright breakfast room. The hallway also leads to an expansive living/dining area, perfect for family gatherings, with French patio doors opening onto the rear garden's patio. The kitchen has plenty of counter space and a separate breakfast room, ideal for casual dining. Upstairs, you'll find the principal bedroom, complete with fitted cupboards and a dressing room, as well as a second bedroom with fitted wardrobes. The remaining two bedrooms are also generously proportioned, with fitted wardrobes, and all share a stylish family bathroom. Externally, the property boasts a large, fully enclosed rear garden, featuring a spacious patio area and a low-maintenance artificial lawn area and a driveway providing ample off-street parking. Ideally located near local amenities, this home is an excellent choice for young families.

## SPECIFICATION

- Spacious four-bedroom detached property
- Quiet, desirable Boyatt Wood location
- Driveway parking and single garage with electric door
- Expansive living/dining area
- Private, enclosed rear garden