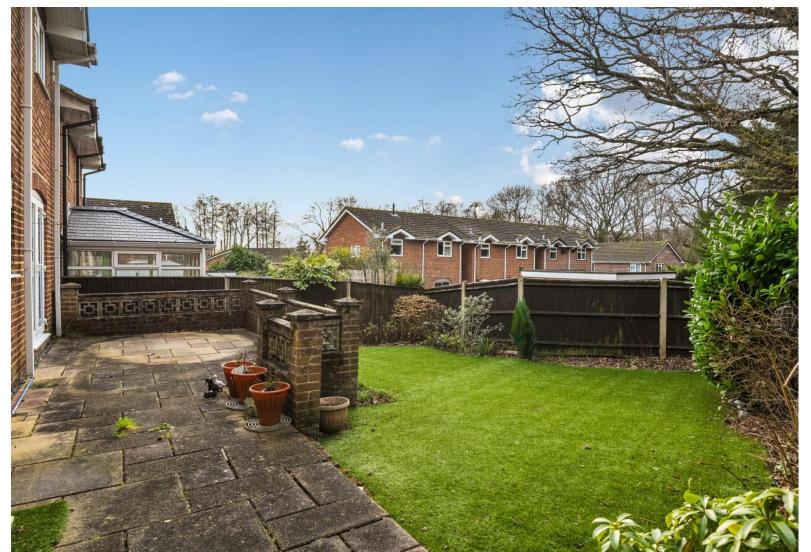

## ACCOMMODATION

Nestled at the end of a peaceful cul-de-sac in the sought-after Boyatt Wood area, this beautifully presented, spacious four-bedroom detached home offers a range of desirable features, including off-road parking and a garage. Upon entering, you are greeted by a welcoming hallway with doors leading to a convenient downstairs cloakroom and a bright breakfast room. The hallway also leads to an expansive living/dining area, perfect for family gatherings, with French patio doors opening onto the rear garden's patio. The kitchen has plenty of counter space and a separate breakfast room, ideal for casual dining. Upstairs, you'll find the principal bedroom, complete with fitted cupboards and a dressing room, as well as a second bedroom with fitted wardrobes. The remaining two bedrooms are also generously proportioned, with fitted wardrobes, and all share a stylish family bathroom. Externally, the property boasts a large, fully enclosed rear garden, featuring a spacious patio area and a low-maintenance artificial lawn area and a driveway providing ample off-street parking. Ideally located near local amenities, this home is an excellent choice for young families.

## SPECIFICATION

- Spacious four-bedroom detached property
- Quiet, desirable Boyatt Wood location
- Driveway parking and single garage with electric door
- Expansive living/dining area
- Private, enclosed rear garden