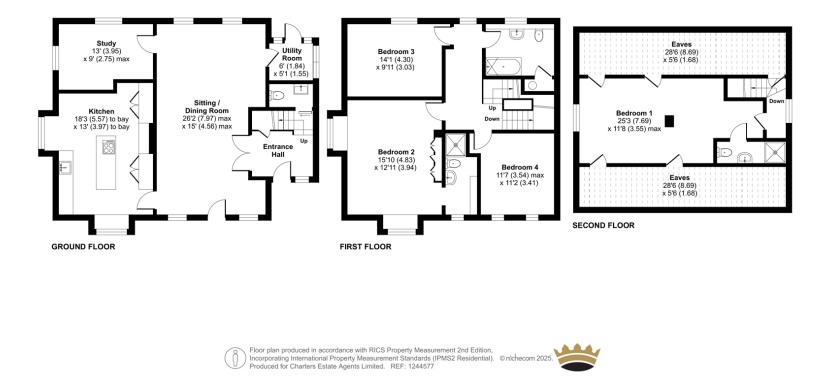

#### ACCOMMODATION

Situated on the sought-after Park Road in Winchester, this substantial detached home offers generous living space and versatile accommodation across three floors. The ground floor features a bright and airy front-to-back sitting room, a separate study—ideal for home working—and a well-proportioned kitchen with ample space for a breakfast table. Upstairs, the first floor comprises of three spacious double bedrooms, including a principal bedroom with en-suite, along with a modern family bathroom. The loft has been thoughtfully converted to provide an additional double bedroom with its own en-suite, perfect for guests or extended family. Externally, the property benefits from a good-sized front garden, mainly laid to lawn, as well as a single garage providing convenient storage or parking. This charming home offers an excellent balance of space, comfort, and practicality in a prime Winchester location.

Approximate Area = 1961 sq ft / 182.1 sq m Limited Use Area(s) = 360 sq ft / 33.4 sq m Total = 2321 sq ft / 215.5 sq m For identification only - Not to scale

Scan the QR code to find out more information about this property.