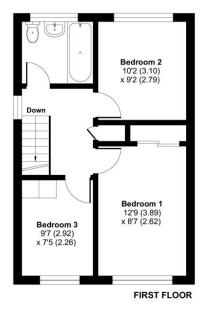

#### **ACCOMMODATION**

Nestled in a desirable residential location, this delightful three-bedroom detached home offers spacious and versatile living, perfect for families or professionals alike. Boasting a well-designed layout and modern features, this property provides comfort, convenience, and a wonderful setting for everyday living. Upon entering, you are welcomed by a spacious sitting room, enhanced by a charming box bay window, allowing natural light to fill the space. A downstairs cloakroom adds practicality, while the heart of the home is the impressive open-plan kitchen/dining room, creating an ideal space for both relaxed meals and entertaining. From here, doors lead into a conservatory, offering a seamless connection to the rear garden and a perfect spot to enjoy the outdoor views all year round. Notably, the property previously obtained planning permission for a ground-floor kitchen extension, which has now expired. This presents an excellent opportunity for potential buyers to explore future development possibilities and further enhance the living space. Upstairs, the property comprises three well-proportioned bedrooms, with the principal bedroom benefiting from built-in wardrobes for excellent storage. A modern three-piece family bathroom serves the first floor, providing both style and functionality. Externally, the home continues to impress with a well-maintained rear garden, featuring a decked area—ideal for alfresco dining and summer gatherings. A single garage with rear access provides additional storage or secure parking, while a private driveway offers further parking convenience. This fantastic home combines modern comfort with a thoughtful layout, making it a must-see for those seeking a stylish and practical living space.

## **SPECIFICATION**

- Detached family home
- Spacious sitting room
- Open plan kitchen/dining room
- Conservatory overlooking the rear garden
- Three well-proportioned bedrooms
- Family bathroom
- Rear garden with decked area
- Driveway parking and a single garage