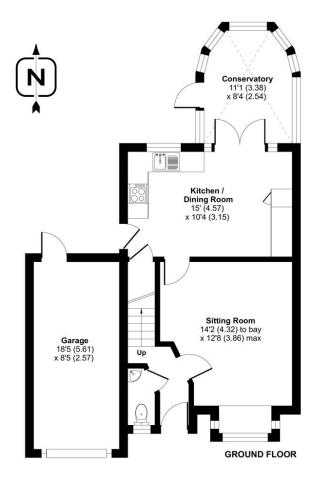

#### **ACCOMMODATION**

Nestled in a desirable residential location, this delightful three-bedroom detached home offers spacious and versatile living, perfect for families or professionals alike. Boasting a well-designed layout and modern features, this property provides comfort, convenience, and a wonderful setting for everyday living. Upon entering, you are welcomed by a spacious sitting room, enhanced by a charming box bay window, allowing natural light to fill the space. A downstairs cloakroom adds practicality, while the heart of the home is the impressive open-plan kitchen/dining room, creating an ideal space for both relaxed meals and entertaining. From here, doors lead into a conservatory, offering a seamless connection to the rear garden and a perfect spot to enjoy the outdoor views all year round. Notably, the property previously obtained planning permission for a ground-floor kitchen extension, which has now expired. This presents an excellent opportunity for potential buyers to explore future development possibilities and further enhance the living space. Upstairs, the property comprises three well-proportioned bedrooms, with the principal bedroom benefiting from built-in wardrobes for excellent storage. A modern three-piece family bathroom serves the first floor, providing both style and functionality. Externally, the home continues to impress with a well-maintained rear garden, featuring a decked area—ideal for alfresco dining and summer gatherings. A single garage with rear access provides additional storage or secure parking, while a private driveway offers further parking convenience. This fantastic home combines modern comfort with a thoughtful layout, making it a must-see for those seeking a stylish and practical living space.

## **SPECIFICATION**

- Detached family home
- Spacious sitting room
- Open plan kitchen/dining room
- Conservatory overlooking the rear garden
- Three well-proportioned bedrooms
- Family bathroom
- Rear garden with decked area
- Driveway parking and a single garage