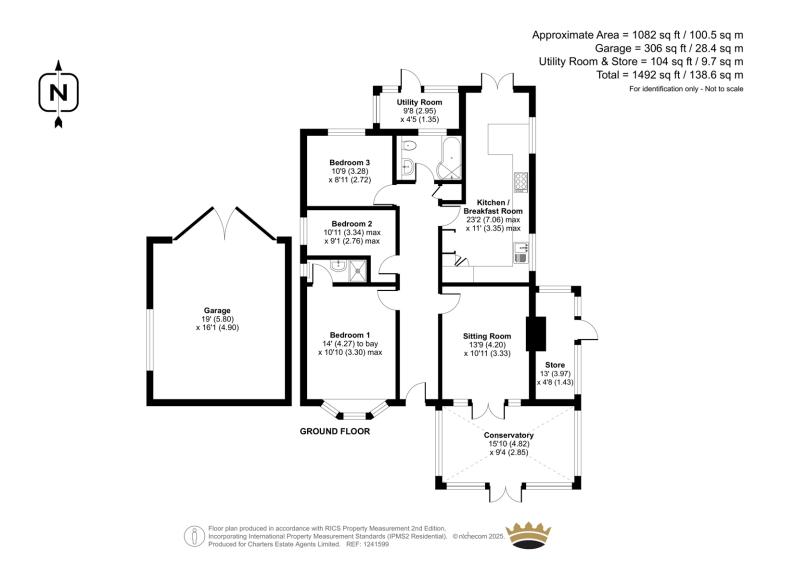

### SPECIFICATION

- Three bedrooms
- Conservatory
- Open plan kitchen/breakfast room
- Countryside living
- Kitchen Garden

LOCAL AUTHORITY

New Forest District Council Tax Band D