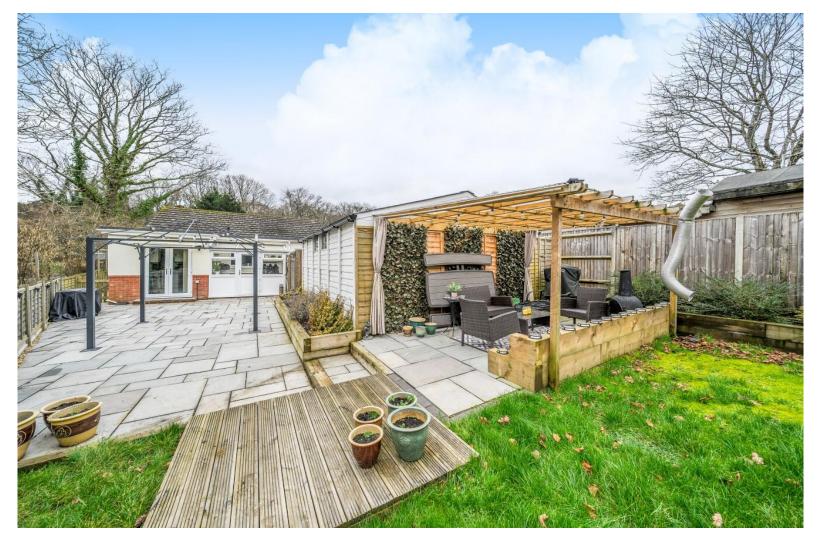

#### ACCOMMODATION

Carn Brae, named after the picturesque area of Scotland, is a charming bungalow set within generous and beautifully maintained gardens that back onto a serene sylvan setting. Positioned away from the main thoroughfare, this beautifully renovated three-bedroom bungalow offers modern living in a serene sylvan setting, with new kitchen, bathroom, décor, plumbing, electrics, and glazing, including a stunning new conservatory. The thoughtful layout provides an ideal 'social flow,' with all bedrooms positioned on the left and spacious reception areas to the right. The sleek, modern kitchen is complemented by a separate utility room, ensuring practicality alongside style. Externally, the property benefits from an additional office space, perfect for home working. With both siding and backing onto picturesque woodland, the home offers a peaceful retreat while remaining conveniently close to Hounsdown School and local amenities. This makes it an excellent choice for families or those seeking a balance between tranquillity and accessibility.