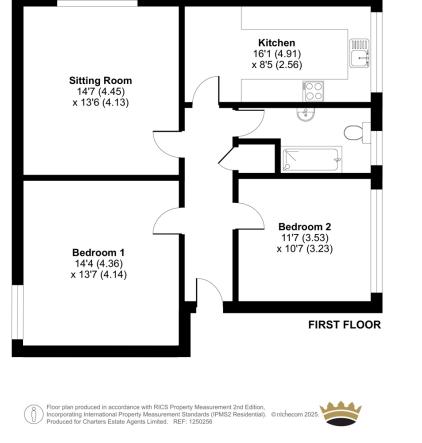

Approximate Area = 826 sq ft / 76.7 sq m For identification only - Not to scale

Scan the QR code to find out more information about this property.