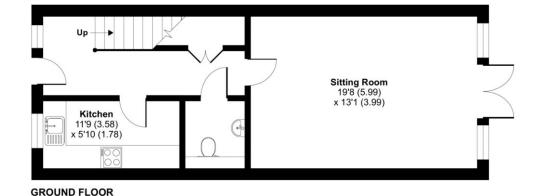

# **ACCOMMODATION**

Splendid modern town house, situated in a quiet select development and close to a range of local amenities. This delightful two double bedroom property features a well appointed kitchen, separate living/dining room with doors opening onto the courtyard garden and a useful ground floor cloakroom. The kitchen is fitted with a range of appliances including an electric oven, gas hob, washing machine and fridge freezer. The two bedrooms can both be found on the first floor sharing a fitted three piece bathroom with shower over the bath. Outside there is a low maintenance courtyard garden with useful garden shed and a rear access gate. Allocated parking can be found to the front for one car and there is also the use of a number of visitor spaces in the development. Unfurnished.

#### **SPECIFICATION**

- Two bedroom terraced townhouse
- Living room with doors to garden
- Modern kitchen
- Courtyard garden
- Allocated parking
- Unfurnished