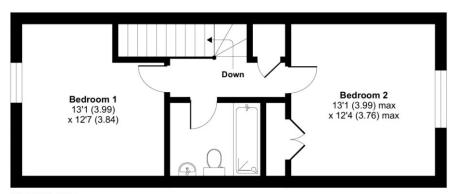

# **ACCOMMODATION**

Splendid modern town house, situated in a quiet select development and close to a range of local amenities. This delightful two double bedroom property features a well appointed kitchen, separate living/dining room with doors opening onto the courtyard garden and a useful ground floor cloakroom. The kitchen is fitted with a range of appliances including an electric oven, gas hob, washing machine and fridge freezer. The two bedrooms can both be found on the first floor sharing a fitted three piece bathroom with shower over the bath. Outside there is a low maintenance courtyard garden with useful garden shed and a rear access gate. Allocated parking can be found to the front for one car and there is also the use of a number of visitor spaces in the development. Unfurnished.

#### **SPECIFICATION**

- Two bedroom terraced townhouse
- Living room with doors to garden
- Modern kitchen
- Courtyard garden
- Allocated parking
- Unfurnished