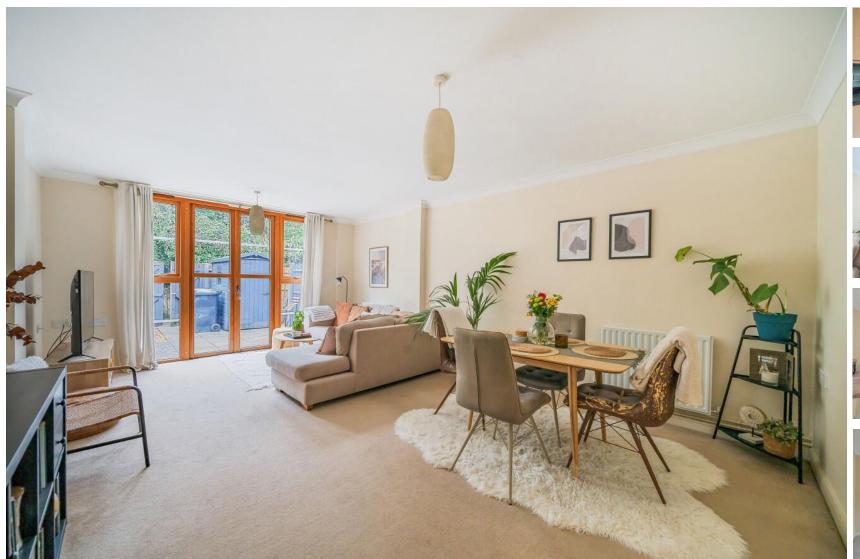

# **ACCOMMODATION**

Splendid modern town house, situated in a quiet select development and close to a range of local amenities. This delightful two double bedroom property features a well appointed kitchen, separate living/dining room with doors opening onto the courtyard garden and a useful ground floor cloakroom. The kitchen is fitted with a range of appliances including an electric oven, gas hob, washing machine and fridge freezer. The two bedrooms can both be found on the first floor sharing a fitted three piece bathroom with shower over the bath. Outside there is a low maintenance courtyard garden with useful garden shed and a rear access gate. Allocated parking can be found to the front for one car and there is also the use of a number of visitor spaces in the development. Unfurnished.

#### **SPECIFICATION**

- Two bedroom terraced townhouse
- Living room with doors to garden
- Modern kitchen
- Courtyard garden
- Allocated parking
- Unfurnished