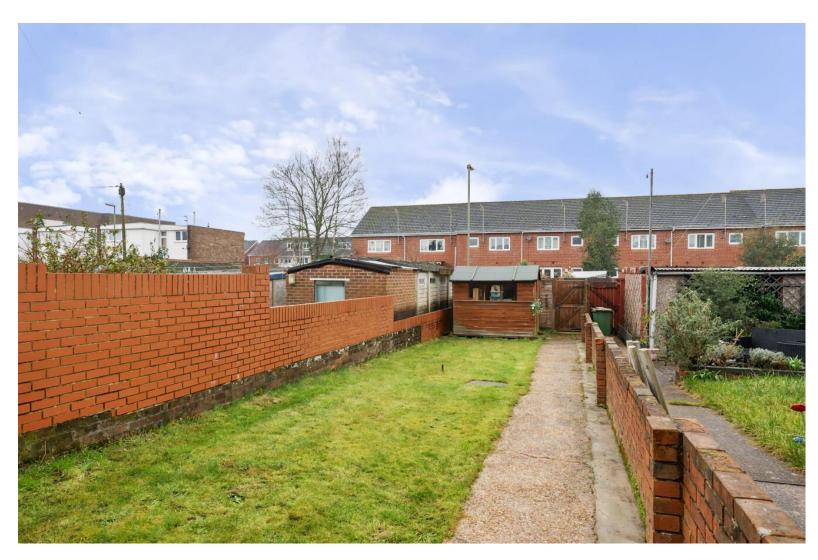

#### ACCOMMODATION

This charming three-bedroom terraced house on High Street, Eastleigh, offers a perfect combination of modern style and classic character. With a well-proportioned layout, the property provides a comfortable and inviting living space suitable for families, couples, or professionals. The sitting room is a cozy retreat featuring a gas fireplace, creating a warm and welcoming atmosphere. The wood-effect laminate flooring enhances the modern feel while ensuring durability and easy maintenance. Adjacent to the sitting room, the dining room offers a bright and spacious setting, ideal for family meals and entertaining guests. The modern kitchen is well-equipped with contemporary appliances, ample storage, and generous countertop space, making it a functional and stylish area for cooking. The family bathroom, also located on the ground floor, boasts a modern design with a bathtub, toilet, and sink, providing a sleek and practical space. Upstairs, the property features three well-sized bedrooms, offering flexibility for use as sleeping areas, a home office, or additional storage. Each room benefits from natural light and a comfortable layout. At the rear of the property, the patio-to-lawn garden provides a low-maintenance outdoor space, perfect for relaxing, gardening, or outdoor dining. Whether you're looking for a home with character or modern comforts, this property is an excellent choice in a convenient location.