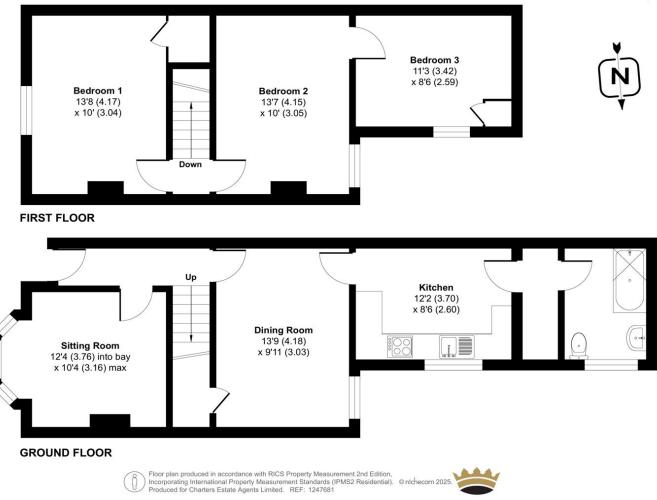

Approximate Area = 949 sq ft / 88.1 sq m For identification only - Not to scale

Scan the QR code to find out more information about this property.