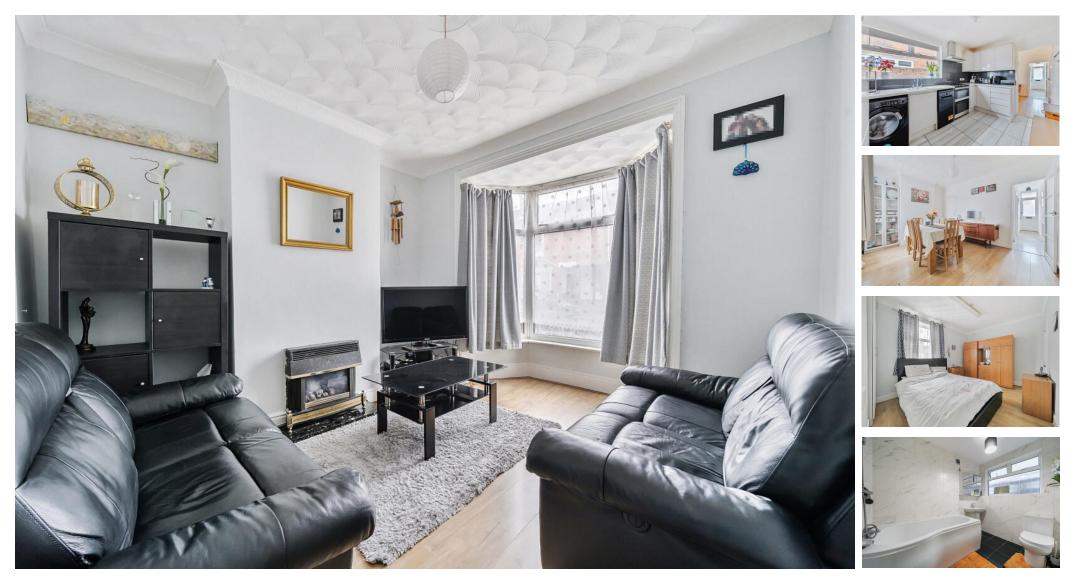

#### ACCOMMODATION

This charming three-bedroom terraced house on High Street, Eastleigh, offers a perfect combination of modern style and classic character. With a well-proportioned layout, the property provides a comfortable and inviting living space suitable for families, couples, or professionals. The sitting room is a cozy retreat featuring a gas fireplace, creating a warm and welcoming atmosphere. The wood-effect laminate flooring enhances the modern feel while ensuring durability and easy maintenance. Adjacent to the sitting room, the dining room offers a bright and spacious setting, ideal for family meals and entertaining guests. The modern kitchen is well-equipped with contemporary appliances, ample storage, and generous countertop space, making it a functional and stylish area for cooking. The family bathroom, also located on the ground floor, boasts a modern design with a bathtub, toilet, and sink, providing a sleek and practical space. Upstairs, the property features three well-sized bedrooms, offering flexibility for use as sleeping areas, a home office, or additional storage. Each room benefits from natural light and a comfortable layout. At the rear of the property, the patio-to-lawn garden provides a low-maintenance outdoor space, perfect for relaxing, gardening, or outdoor dining. Whether you're looking for a home with character or modern comforts, this property is an excellent choice in a convenient location.