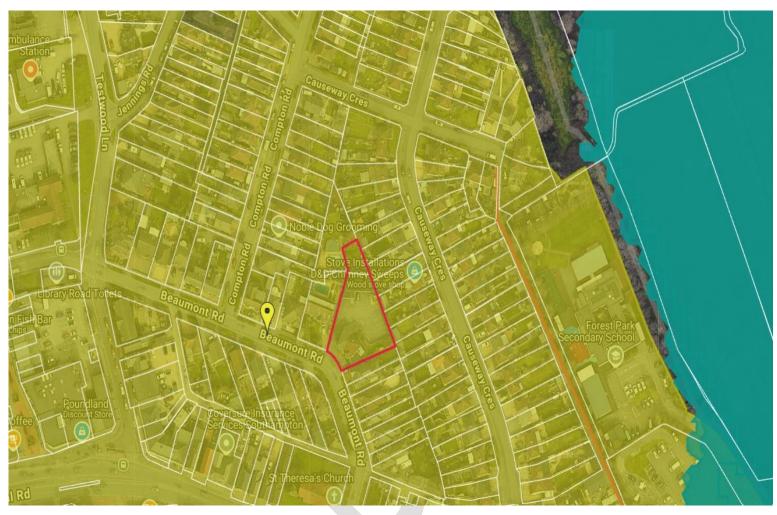

#### **KEY FEATURES**

- Approximately 0.29 of an acre plot
- Within settlement boundary

# **PLANNING**

There is no relevant planning history on site. However, the property does sit within the Settlement Boundary meaning development is deemed to be acceptable subject to design & layout.