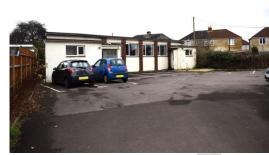

## DESCRIPTION

Currently, there is a detached family home with a garage, driveway parking and an enclosed rear garden. There is also a function hall accessed via a tarmac car park, an enclosed garden is to the rear of the Hall. Both properties are suffering from severe structural movement and we believe that they are beyond repair and not mortgageable.