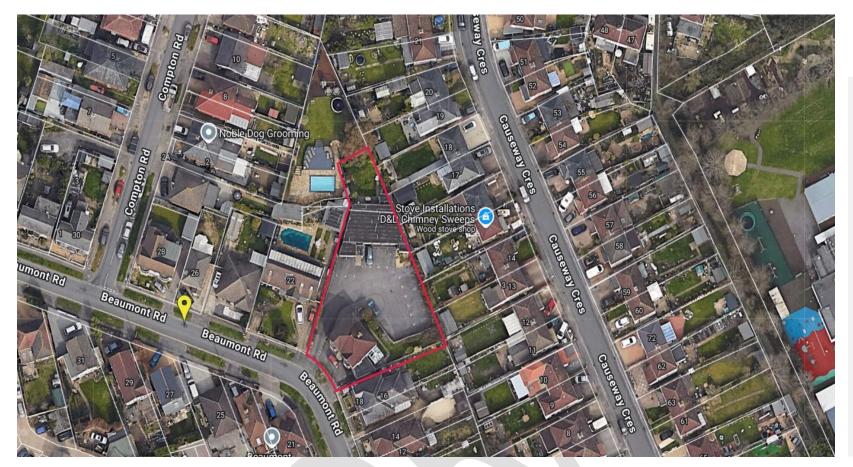

## DESCRIPTION

Currently, there is a detached family home with a garage, driveway parking and an enclosed rear garden. There is also a function hall accessed via a tarmac car park, an enclosed garden is to the rear of the Hall. Both properties are suffering from severe structural movement and we believe that they are beyond repair and not mortgageable.

#### **KEY FEATURES**

- Approximately 0.29 of an acre plot
- Within settlement boundary

# **PLANNING**

There is no relevant planning history on site. However, the property does sit within the Settlement Boundary meaning development is deemed to be acceptable subject to design & layout.

## **LOCAL AUTHORITY**

New Forest District Council