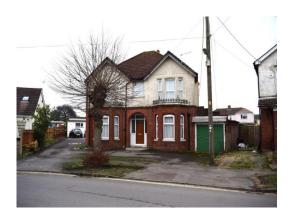

## DESCRIPTION

Currently, there is a detached family home with a garage, driveway parking and an enclosed rear garden. There is also a function hall accessed via a tarmac car park, an enclosed garden is to the rear of the Hall. Both properties are suffering from severe structural movement and we believe that they are beyond repair and not mortgageable.