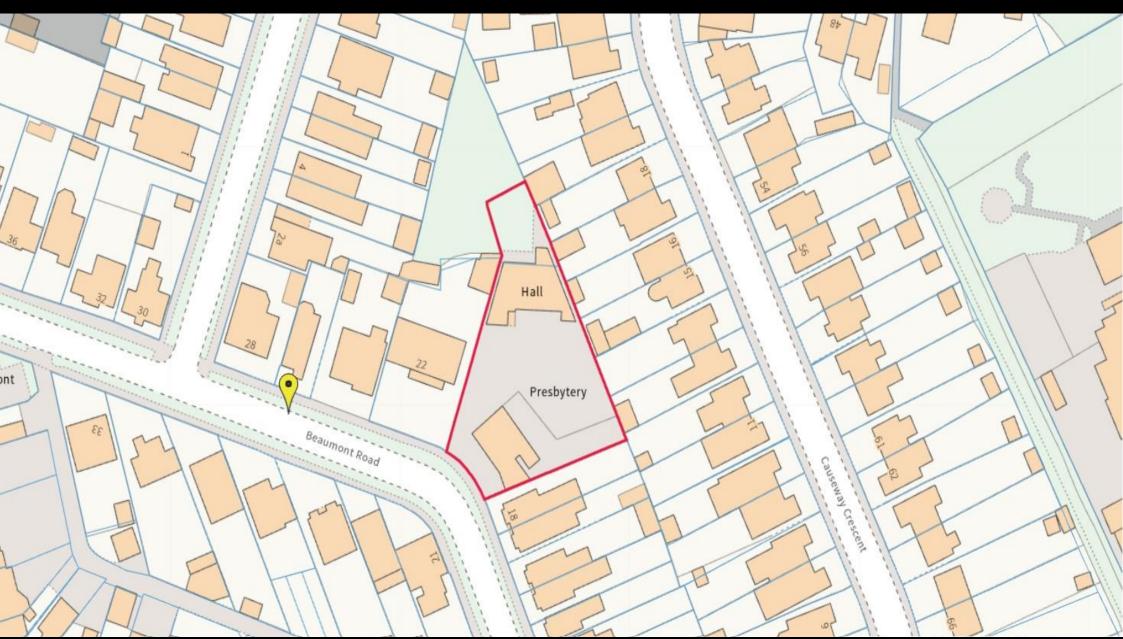

## DESCRIPTION

Currently, there is a detached family home with a garage, driveway parking and an enclosed rear garden. There is also a function hall accessed via a tarmac car park, an enclosed garden is to the rear of the Hall. Both properties are suffering from severe structural movement and we believe that they are beyond repair and not mortgageable.

#### **KEY FEATURES**

- Approximately 0.29 of an acre plot
- Within settlement boundary

# **PLANNING**

There is no relevant planning history on site. However, the property does sit within the Settlement Boundary meaning development is deemed to be acceptable subject to design & layout.

## **LOCAL AUTHORITY**

New Forest District Council