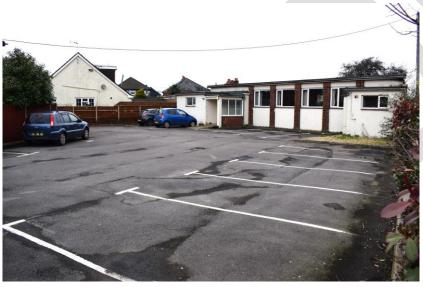

## DESCRIPTION

Currently, there is a detached family home with a garage, driveway parking and an enclosed rear garden. There is also a function hall accessed via a tarmac car park, an enclosed garden is to the rear of the Hall. Both properties are suffering from severe structural movement and we believe that they are beyond repair and not mortgageable.