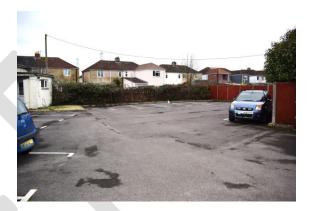

## DESCRIPTION

Currently, there is a detached family home with a garage, driveway parking and an enclosed rear garden. There is also a function hall accessed via a tarmac car park, an enclosed garden is to the rear of the Hall. Both properties are suffering from severe structural movement and we believe that they are beyond repair and not mortgageable.