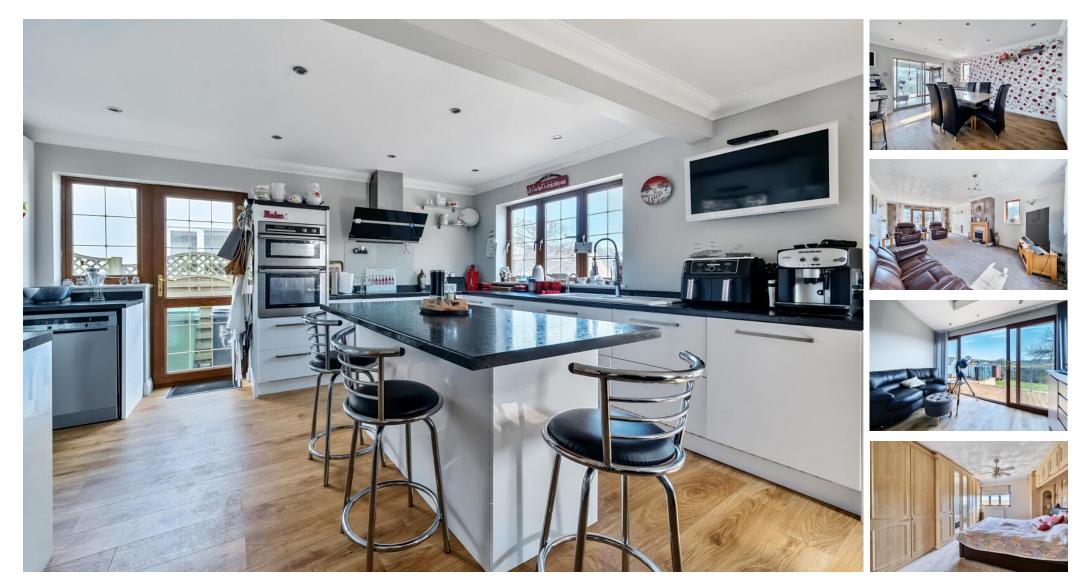

## ACCOMMODATION

A beautiful detached family home measuring in excess of 2000sqft and occupying a sizeable plot with untouched countryside views towards the rear of the home. The large entrance hall sweeps through the spine of the home. The open plan kitchen/dining room is the hub of the home with the kitchen including a range of wall and floor based units and sliding doors lead out onto the raised decking. The ground floor also consists of a light and airy garden room, vast sitting room and cloakroom. The first floor continues to impress with four well-proportioned bedrooms. The principal bedroom has plenty of built in wardrobe space and a contemporary en-suite shower room. The further three double bedrooms are all serviced by the family bathroom with separate bath and shower. The individual home includes an integral double garage and a private tarmac driveway fit for multiple vehicles. The rear garden includes a grand raised decking area and sunken hot tub, perfect for alfresco dining and entertaining guests. A viewing at this fantastic home is highly recommended.

## SPECIFICATION

- Executive four-bedroom detached family home
- Far reaching countryside views
- Sought after location
- Double garage and private driveway
- Open plan kitchen/dining room
- Raised decking area with sunken hot tub