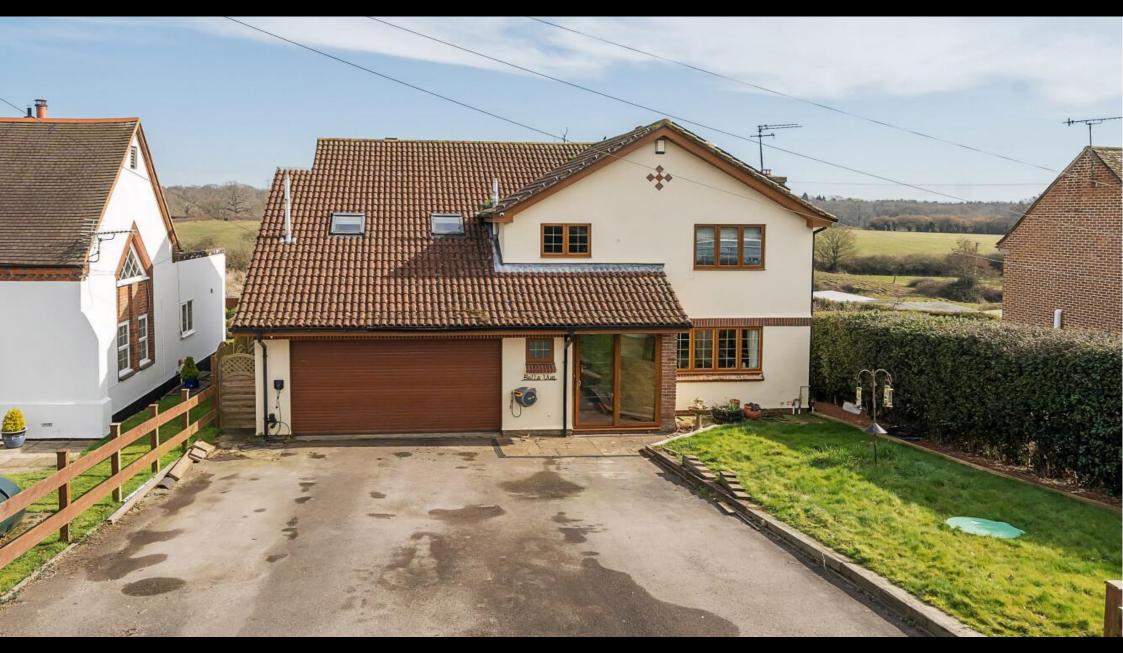

## ACCOMMODATION

A beautiful detached family home measuring in excess of 2000sqft and occupying a sizeable plot with untouched countryside views towards the rear of the home. The large entrance hall sweeps through the spine of the home. The open plan kitchen/dining room is the hub of the home with the kitchen including a range of wall and floor based units and sliding doors lead out onto the raised decking. The ground floor also consists of a light and airy garden room, vast sitting room and cloakroom. The first floor continues to impress with four well-proportioned bedrooms. The principal bedroom has plenty of built in wardrobe space and a contemporary en-suite shower room. The further three double bedrooms are all serviced by the family bathroom with separate bath and shower. The individual home includes an integral double garage and a private tarmac driveway fit for multiple vehicles. The rear garden includes a grand raised decking area and sunken hot tub, perfect for alfresco dining and entertaining guests. A viewing at this fantastic home is highly recommended.

## SPECIFICATION

- Executive four-bedroom detached family home
- Far reaching countryside views
- Sought after location
- Double garage and private driveway
- Open plan kitchen/dining room
- Raised decking area with sunken hot tub