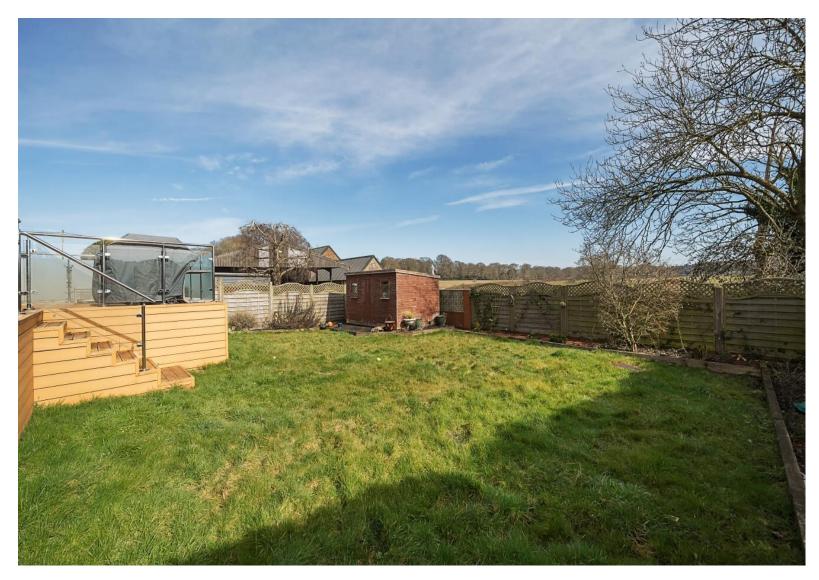

## ACCOMMODATION

A beautiful detached family home measuring in excess of 2000sqft and occupying a sizeable plot with untouched countryside views towards the rear of the home. The large entrance hall sweeps through the spine of the home. The open plan kitchen/dining room is the hub of the home with the kitchen including a range of wall and floor based units and sliding doors lead out onto the raised decking. The ground floor also consists of a light and airy garden room, vast sitting room and cloakroom. The first floor continues to impress with four well-proportioned bedrooms. The principal bedroom has plenty of built in wardrobe space and a contemporary en-suite shower room. The further three double bedrooms are all serviced by the family bathroom with separate bath and shower. The individual home includes an integral double garage and a private tarmac driveway fit for multiple vehicles. The rear garden includes a grand raised decking area and sunken hot tub, perfect for alfresco dining and entertaining guests. A viewing at this fantastic home is highly recommended.

## SPECIFICATION

- Executive four-bedroom detached family home
- Far reaching countryside views
- Sought after location
- Double garage and private driveway
- Open plan kitchen/dining room
- Raised decking area with sunken hot tub