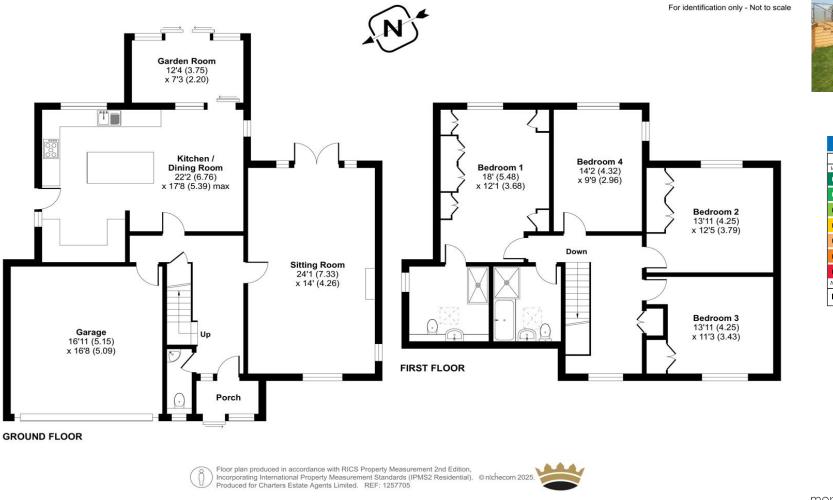

Approximate Area = 1996 sq ft / 185.4 sq m Garage = 285 sq ft / 26.4 sq m Total = 2281 sq ft / 211.8 sq m

Scan the QR code to find out more information about this property.