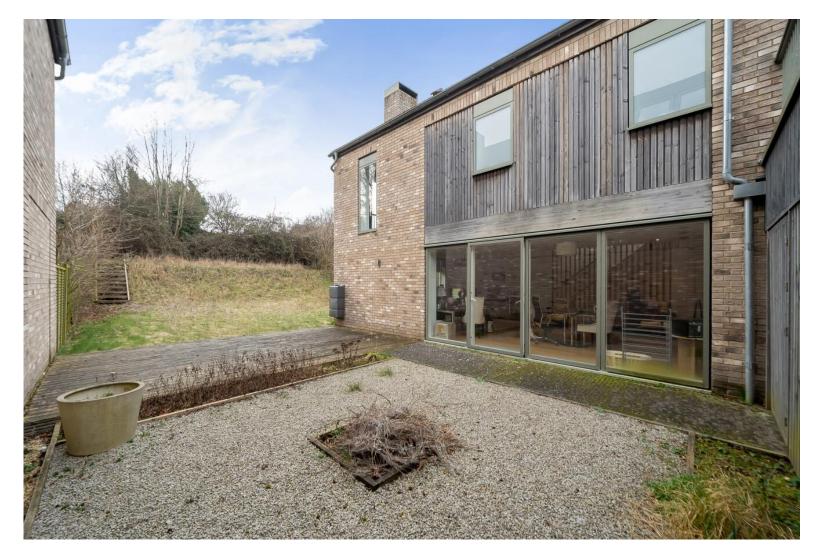

### **ACCOMMODATION**

This striking link detached home, completed in 2017 by renowned housebuilder HAB Housing—founded by Grand Designs presenter Kevin McCloud—combines contemporary design with sustainable living in a sought-after setting. The ground floor offers flexible open-plan living, featuring a stylish kitchen with integrated appliances, a spacious dining area, and a sitting room with a wood-burning stove. Bi-folding doors open onto the excellent wrap-around garden which offers further potential to landscape and seamlessly blends the indoor and outdoor spaces. Upstairs, the principal bedroom boasts an en-suite bathroom, a dressing room, and sliding doors leading to a private balcony. Three further bedrooms provide ample accommodation, one of which enjoys access to a rooftop terrace overlooking the garden. A modern family bathroom, complete with a bath and separate shower, serves the additional bedrooms. An attached double garage and additional allocated parking to the front ensure convenience. Residents benefit from superb communal facilities, including a visitors' parking area, allotments, wildflower meadows, and running tracks. Additional amenities can be found at the adjoining Eversley Park, offering a vibrant community lifestyle in a tranquil setting.