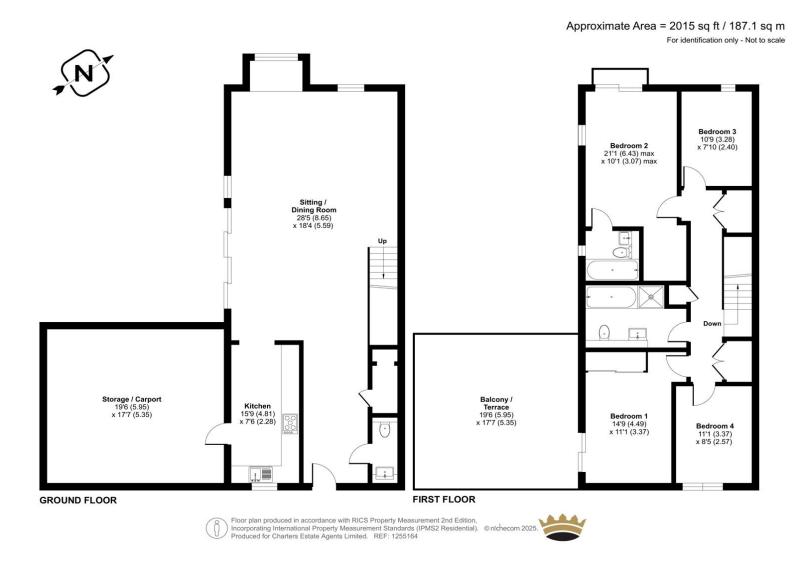

### **ACCOMMODATION**

This striking link detached home, completed in 2017 by renowned housebuilder HAB Housing—founded by Grand Designs presenter Kevin McCloud—combines contemporary design with sustainable living in a sought-after setting. The ground floor offers flexible open-plan living, featuring a stylish kitchen with integrated appliances, a spacious dining area, and a sitting room with a wood-burning stove. Bi-folding doors open onto the excellent wrap-around garden which offers further potential to landscape and seamlessly blends the indoor and outdoor spaces. Upstairs, the principal bedroom boasts an en-suite bathroom, a dressing room, and sliding doors leading to a private balcony. Three further bedrooms provide ample accommodation, one of which enjoys access to a rooftop terrace overlooking the garden. A modern family bathroom, complete with a bath and separate shower, serves the additional bedrooms. An attached double garage and additional allocated parking to the front ensure convenience. Residents benefit from superb communal facilities, including a visitors' parking area, allotments, wildflower meadows, and running tracks. Additional amenities can be found at the adjoining Eversley Park, offering a vibrant community lifestyle in a tranquil setting.