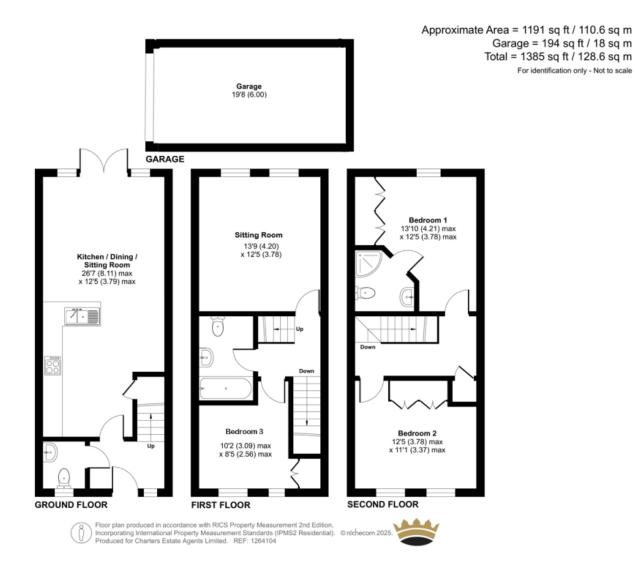

## **ACCOMMODATION**

Nestled in a sought-after residential development, this beautifully presented three-story townhouse offers a perfect blend of contemporary style and practical family living. The ground floor features a spacious and well-lit sitting/dining area, seamlessly connected to a modern open-plan kitchen equipped with high-end appliances and ample storage. On the first floor, you'll find a generously sized living room, a well-proportioned bedroom, and the stylish family bathroom. Moving up to the top floor, the principal bedroom boasts an en-suite shower room, while an additional bedroom provides further flexibility. All bedrooms benefit from fitted wardrobes, ensuring ample storage space. Externally, the property enjoys a private rear garden, ideal for outdoor entertaining, along with a garage and driveway parking. Situated close to excellent local amenities, well-regarded schools, and convenient transport links, this home presents a fantastic opportunity for families and professionals alike.