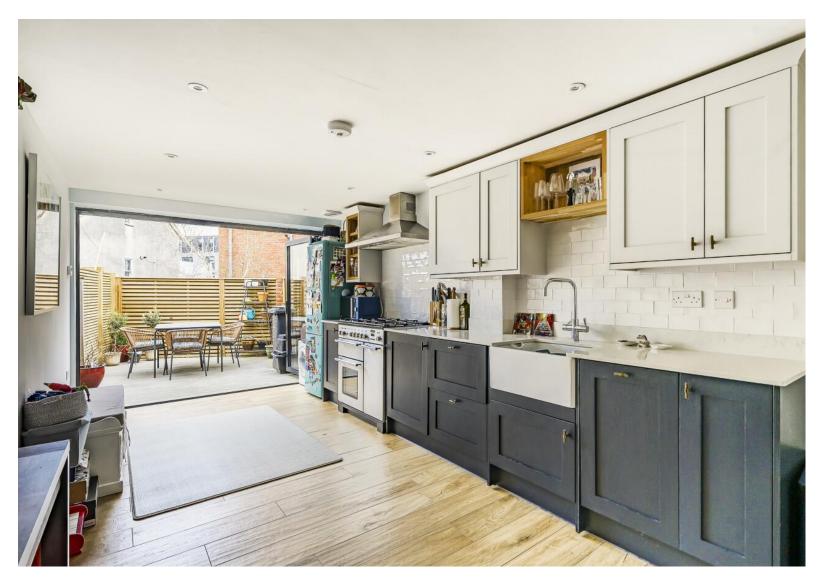

## **ACCOMMODATION**

Situated in the heart of Winchester is this beautifully extended and refurbished home offering a perfect blend of old and new. Upon entering this charming home, you walk into the front aspect sitting. Beyond here is truly the hub of the home, an fully re-fitted kitchen which has been extended into the side return, offering a stunning space for entertaining. The kitchen itself has a range of base and eye level units with a selection of integral appliances, with bi-folding doors out onto the courtyard garden. The basement is access from the kitchen, and is an excellent reception room offering versatility. Stairs rise to the first floor has also been extended to create two great sized bedrooms, plus a newly installed modern bathroom, with a bath and separate shower. Externally, the rear courtyard is private, and designed for low maintenance.

## **SPECIFICATION**

- Extended City Centre Home
- New Kitchen & Bathroom
- Sitting Room
- Basement
- Two Bedrooms
- Open Plan
- Courtyard
- Permit Parking