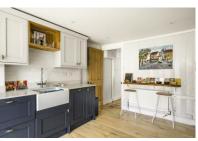

## **ACCOMMODATION**

Situated in the heart of Winchester is this beautifully extended and refurbished home offering a perfect blend of old and new. Upon entering this charming home, you walk into the front aspect sitting. Beyond here is truly the hub of the home, an fully re-fitted kitchen which has been extended into the side return, offering a stunning space for entertaining. The kitchen itself has a range of base and eye level units with a selection of integral appliances, with bi-folding doors out onto the courtyard garden. The basement is access from the kitchen, and is an excellent reception room offering versatility. Stairs rise to the first floor has also been extended to create two great sized bedrooms, plus a newly installed modern bathroom, with a bath and separate shower. Externally, the rear courtyard is private, and designed for low maintenance.