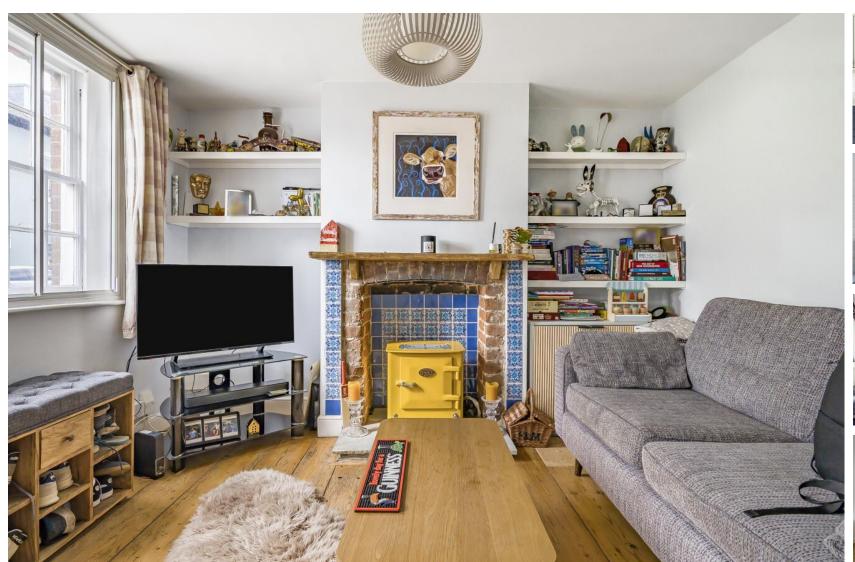

## **ACCOMMODATION**

Situated in the heart of Winchester is this beautifully extended and refurbished home offering a perfect blend of old and new. Upon entering this charming home, you walk into the front aspect sitting. Beyond here is truly the hub of the home, an fully re-fitted kitchen which has been extended into the side return, offering a stunning space for entertaining. The kitchen itself has a range of base and eye level units with a selection of integral appliances, with bi-folding doors out onto the courtyard garden. The basement is access from the kitchen, and is an excellent reception room offering versatility. Stairs rise to the first floor has also been extended to create two great sized bedrooms, plus a newly installed modern bathroom, with a bath and separate shower. Externally, the rear courtyard is private, and designed for low maintenance.