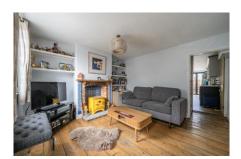

## **ACCOMMODATION**

Situated in the heart of Winchester is this beautifully extended and refurbished home offering a perfect blend of old and new. Upon entering this charming home, you walk into the front aspect sitting. Beyond here is truly the hub of the home, an fully re-fitted kitchen which has been extended into the side return, offering a stunning space for entertaining. The kitchen itself has a range of base and eye level units with a selection of integral appliances, with bi-folding doors out onto the courtyard garden. The basement is access from the kitchen, and is an excellent reception room offering versatility. Stairs rise to the first floor has also been extended to create two great sized bedrooms, plus a newly installed modern bathroom, with a bath and separate shower. Externally, the rear courtyard is private, and designed for low maintenance.

## **SPECIFICATION**

- Extended City Centre Home
- New Kitchen & Bathroom
- Sitting Room
- Basement
- Two Bedrooms
- Open Plan
- Courtyard
- Permit Parking