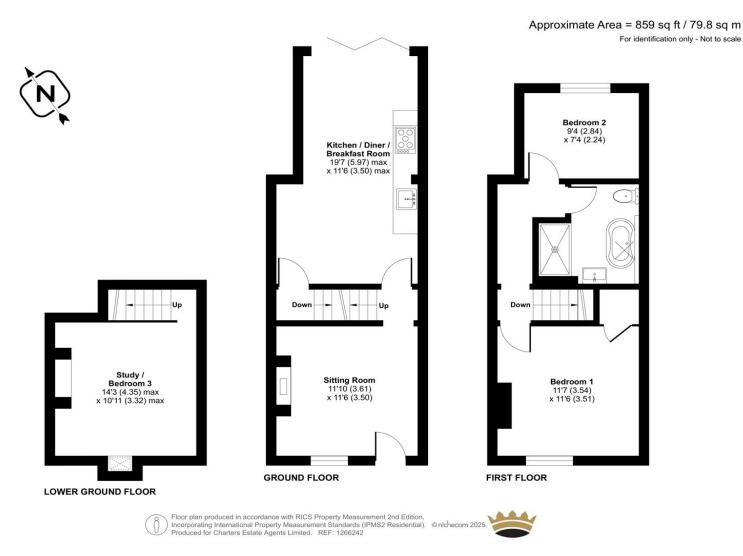

## **ACCOMMODATION**

Situated in the heart of Winchester is this beautifully extended and refurbished home offering a perfect blend of old and new. Upon entering this charming home, you walk into the front aspect sitting. Beyond here is truly the hub of the home, an fully re-fitted kitchen which has been extended into the side return, offering a stunning space for entertaining. The kitchen itself has a range of base and eye level units with a selection of integral appliances, with bi-folding doors out onto the courtyard garden. The basement is access from the kitchen, and is an excellent reception room offering versatility. Stairs rise to the first floor has also been extended to create two great sized bedrooms, plus a newly installed modern bathroom, with a bath and separate shower. Externally, the rear courtyard is private, and designed for low maintenance.

## **SPECIFICATION**

- Extended City Centre Home
- New Kitchen & Bathroom
- Sitting Room
- Basement
- Two Bedrooms
- Open Plan
- Courtyard
- Permit Parking