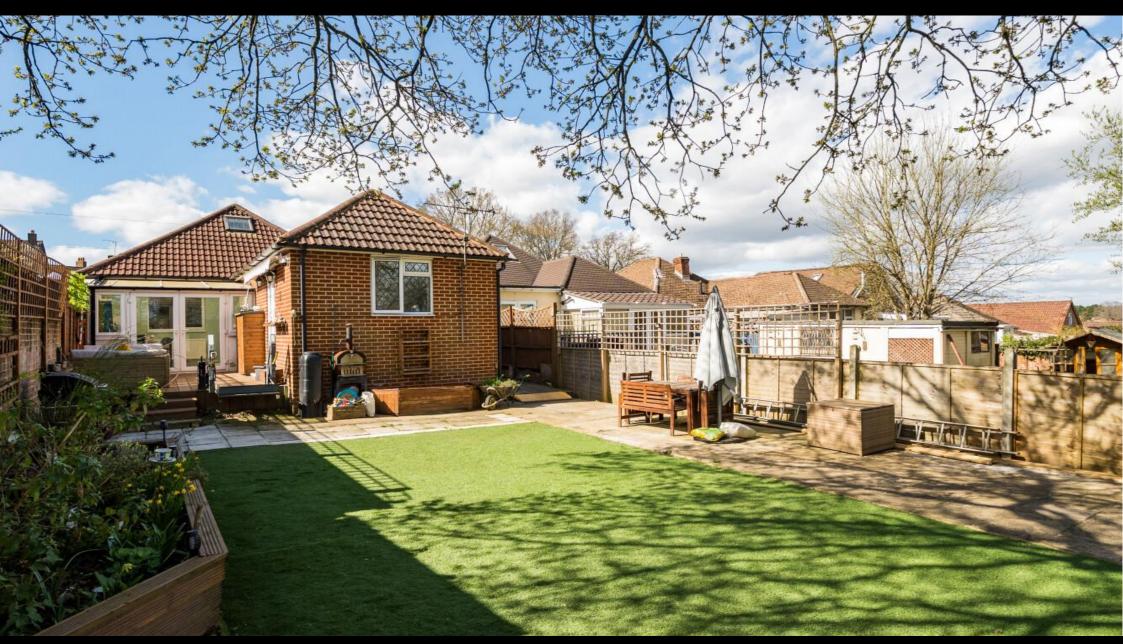

### ACCOMMODATION

Nestled in a convenient location, this delightful two-bedroom home offers an inviting blend of character and modern comfort. Bay windows and high ceilings create a bright and airy atmosphere, enhancing the well-proportioned accommodation. Upon entry, a welcoming hallway leads to the principal living areas. The stylish dining room/ conservatory is ideal for hosting and entertaining, and provides lovely garden views and direct access to the private outdoor space. The kitchen, equipped with a range of base unit. The spacious sitting room features two bay windows, and access to the loft room currently being used as a bedroom. Two generously sized double bedrooms offer peaceful retreats, the principal bedroom has its own appointed ensuite, with the other being served by a well-appointed family bathroom. This home offers a wide range of versatility with access to a well-equipped loft room. Outside, the beautifully maintained rear garden is a true highlight, boasting mature borders, a low maintenance garden. There is also a garden shed with full working mains electric. To the front, a well-established driveway provides ample off-road parking.

## SPECIFICATION

- Two double-bedroom bungalow
- Modern Shaker-style kitchen
- En-suite to the primary bedroom
- Family bathroom
- Loft room
- Private and enclosed garden
- Driveway parking

**LOCAL AUTHORITY** Eastleigh Borough Council Council Tax Band C