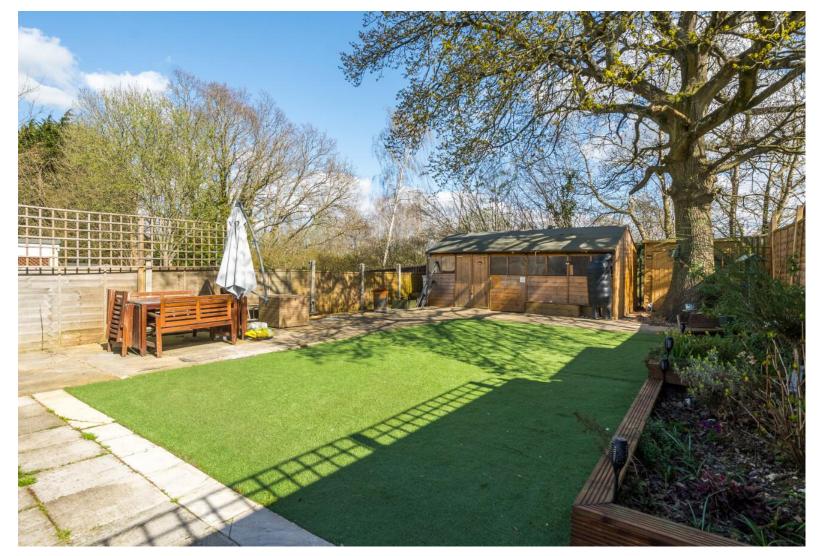

### ACCOMMODATION

Nestled in a convenient location, this delightful two-bedroom home offers an inviting blend of character and modern comfort. Bay windows and high ceilings create a bright and airy atmosphere, enhancing the well-proportioned accommodation. Upon entry, a welcoming hallway leads to the principal living areas. The stylish dining room/ conservatory is ideal for hosting and entertaining, and provides lovely garden views and direct access to the private outdoor space. The kitchen, equipped with a range of base unit. The spacious sitting room features two bay windows, and access to the loft room currently being used as a bedroom. Two generously sized double bedrooms offer peaceful retreats, the principal bedroom has its own appointed ensuite, with the other being served by a well-appointed family bathroom. This home offers a wide range of versatility with access to a well-equipped loft room. Outside, the beautifully maintained rear garden is a true highlight, boasting mature borders, a low maintenance garden. There is also a garden shed with full working mains electric. To the front, a well-established driveway provides ample off-road parking.

## SPECIFICATION

- Two double-bedroom bungalow
- Modern Shaker-style kitchen
- En-suite to the primary bedroom
- Family bathroom
- Loft room
- Private and enclosed garden
- Driveway parking

**LOCAL AUTHORITY** Eastleigh Borough Council Council Tax Band C