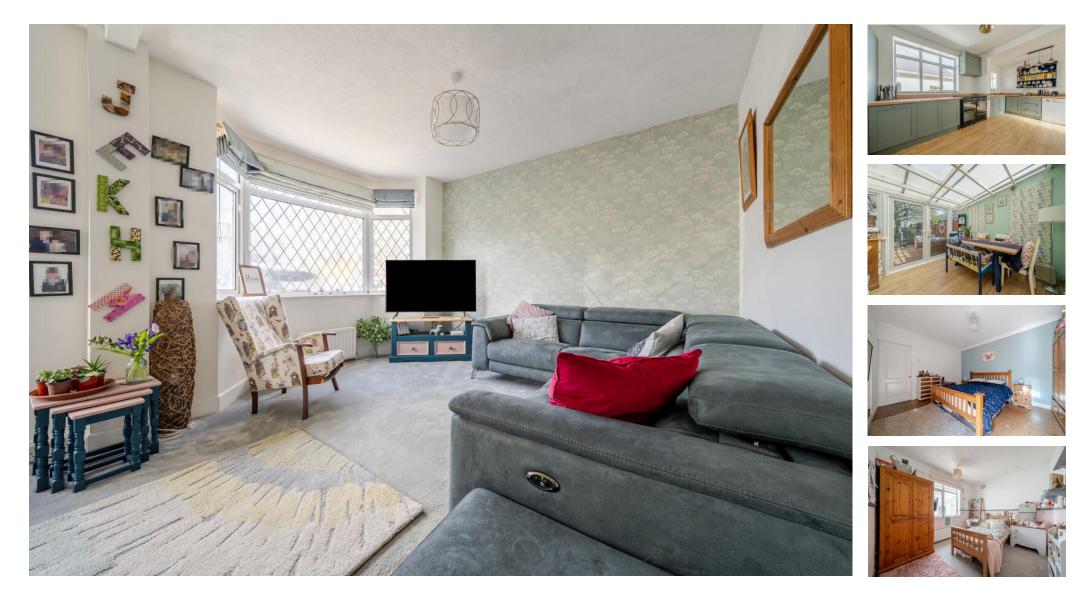

### ACCOMMODATION

Nestled in a convenient location, this delightful two-bedroom home offers an inviting blend of character and modern comfort. Bay windows and high ceilings create a bright and airy atmosphere, enhancing the well-proportioned accommodation. Upon entry, a welcoming hallway leads to the principal living areas. The stylish dining room/ conservatory is ideal for hosting and entertaining, and provides lovely garden views and direct access to the private outdoor space. The kitchen, equipped with a range of base unit. The spacious sitting room features two bay windows, and access to the loft room currently being used as a bedroom. Two generously sized double bedrooms offer peaceful retreats, the principal bedroom has its own appointed ensuite, with the other being served by a well-appointed family bathroom. This home offers a wide range of versatility with access to a well-equipped loft room. Outside, the beautifully maintained rear garden is a true highlight, boasting mature borders, a low maintenance garden. There is also a garden shed with full working mains electric. To the front, a well-established driveway provides ample off-road parking.

## SPECIFICATION

- Two double-bedroom bungalow
- Modern Shaker-style kitchen
- En-suite to the primary bedroom
- Family bathroom
- Loft room
- Private and enclosed garden
- Driveway parking

**LOCAL AUTHORITY** Eastleigh Borough Council Council Tax Band C