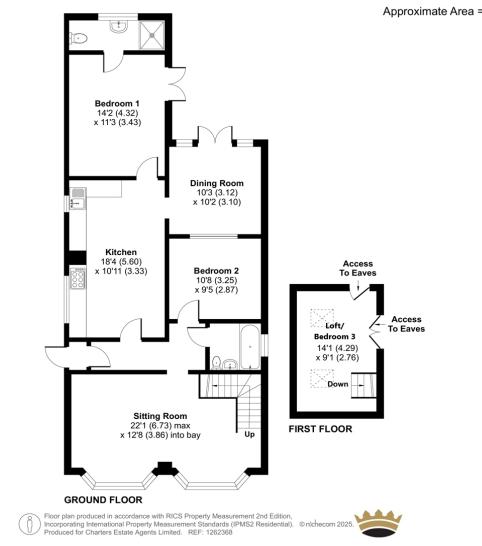

Approximate Area = 1123 sq ft / 104.3 sq m For identification only - Not to scale

Scan the QR code to find out more information about this property.