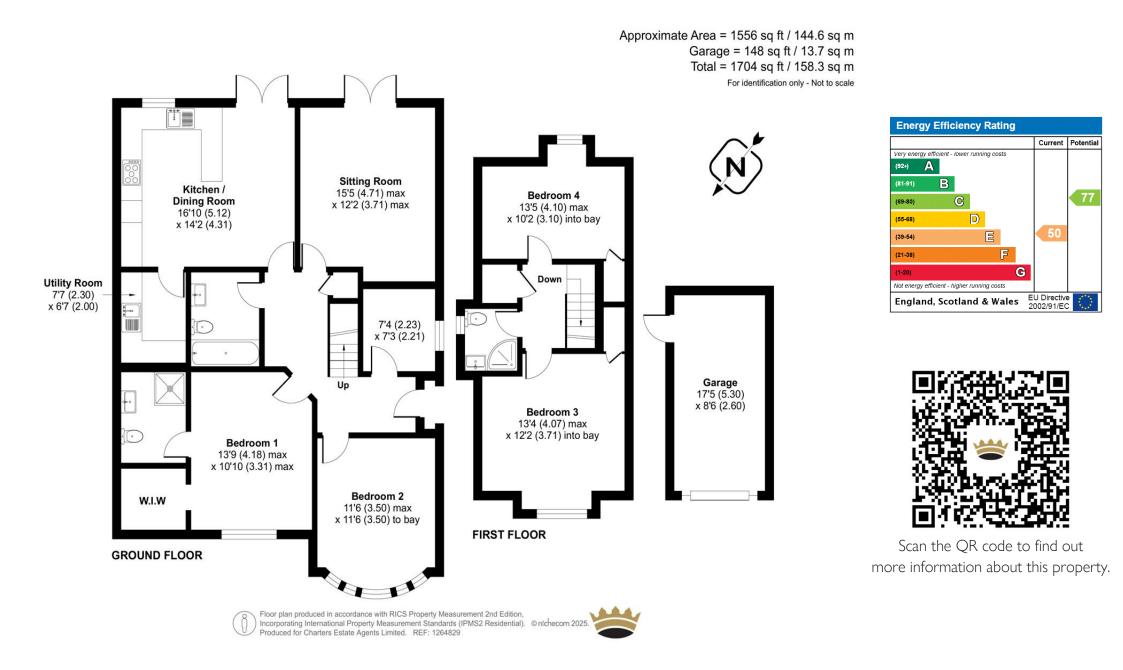

## ACCOMMODATION

This exceptional property showcases high-quality fixtures and fittings, with modern interiors that exude exquisite craftsmanship, creating a light and airy atmosphere throughout. Offering a wealth of versatile living spaces, the home welcomes you with a bright and inviting reception hall that seamlessly connects to all principal rooms with clever storage solutions. The beautifully designed sitting room features a striking fireplace, complemented by a fresh, contemporary aesthetic and doors that open onto a stunning patio, perfect for indoor-outdoor living. The impressive open-plan kitchen is fully fitted with sleek, bespoke storage solutions and stylish work surfaces, with a central peninsular that forms the heart of the home, making it a truly social and functional space. Designed for multigenerational living, the property offers two well-appointed ground-floor bedrooms, alongside two additional bedrooms on the first floor. The principal suite benefits from a dressing room and a luxurious en-suite shower room, providing an indulgent retreat. Bedroom two, with its charming curved bay window, enjoys an abundance of natural light and is served by the elegant family bathroom. Further enhancing the ground-floor accommodation is a dedicated home office, a practical utility room, and a guest shower room/cloakroom, all finished to the highest standards. A staircase leads to the first floor, where two spacious double bedrooms are complemented by a modern shower room. Externally, the private enclosed garden has been meticulously landscaped and manicured to perfection. A magnificent patio area offers an ideal setting for al fresco dining, with views of the mature gardens beyond. To the front, an elegant driveway provides ample parking for multiple vehicles and leads to a single garage, completing this outstanding residence.