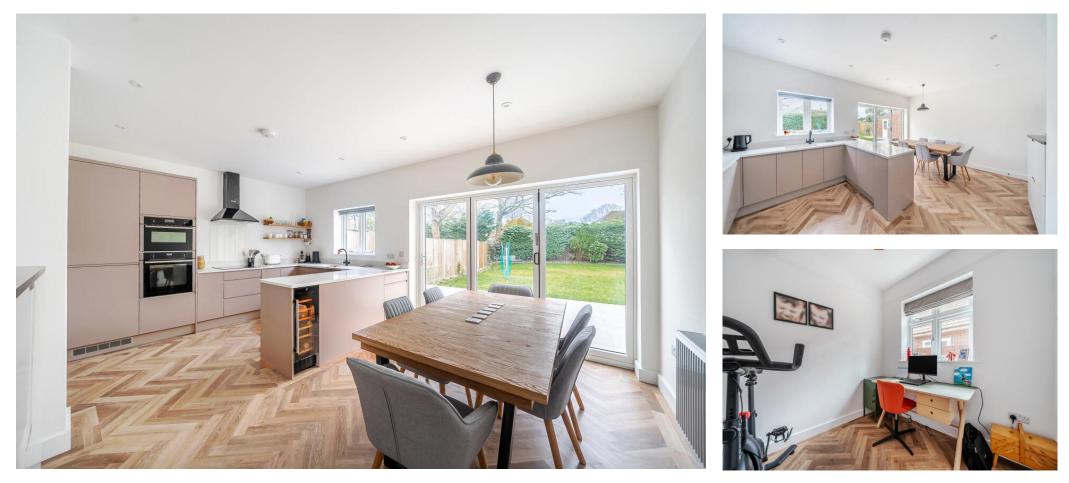

## ACCOMMODATION

This exceptional property showcases high-quality fixtures and fittings, with modern interiors that exude exquisite craftsmanship, creating a light and airy atmosphere throughout. Offering a wealth of versatile living spaces, the home welcomes you with a bright and inviting reception hall that seamlessly connects to all principal rooms with clever storage solutions. The beautifully designed sitting room features a striking fireplace, complemented by a fresh, contemporary aesthetic and doors that open onto a stunning patio, perfect for indoor-outdoor living. The impressive open-plan kitchen is fully fitted with sleek, bespoke storage solutions and stylish work surfaces, with a central peninsular that forms the heart of the home, making it a truly social and functional space. Designed for multigenerational living, the property offers two well-appointed ground-floor bedrooms, alongside two additional bedrooms on the first floor. The principal suite benefits from a dressing room and a luxurious en-suite shower room, providing an indulgent retreat. Bedroom two, with its charming curved bay window, enjoys an abundance of natural light and is served by the elegant family bathroom. Further enhancing the ground-floor accommodation is a dedicated home office, a practical utility room, and a guest shower room/cloakroom, all finished to the highest standards. A staircase leads to the first floor, where two spacious double bedrooms are complemented by a modern shower room. Externally, the private enclosed garden has been meticulously landscaped and manicured to perfection. A magnificent patio area offers an ideal setting for al fresco dining, with views of the mature gardens beyond. To the front, an elegant driveway provides ample parking for multiple vehicles and leads to a single garage, completing this outstanding residence.