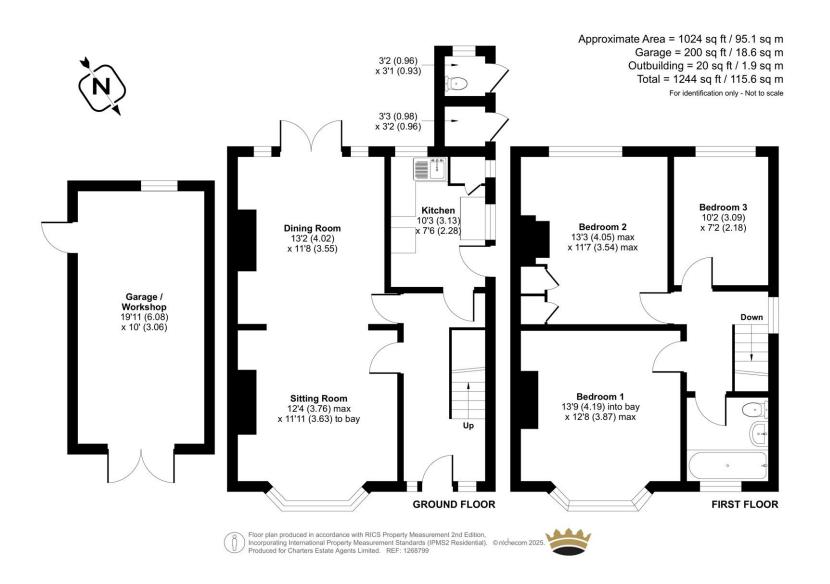

## **ACCOMMODATION**

Offered with no forward chain, this charming three-bedroom semi-detached home has been in the same family since its construction. Situated on a mature, tree-lined avenue, the property requires some improvement and offers an excellent opportunity for buyers to put their stamp on it. The spacious ground floor features a through lounge-diner with a bay window, a separate galley-style fitted kitchen with a large pantry, complete with a cloakroom and storage. Upstairs, there are three bedrooms, including two well-proportioned doubles. Externally, the home benefits from a private, south-facing garden, a detached single garage, and a driveway providing ample parking. Located in the sought-after Lackford Avenue, the property enjoys a peaceful setting while remaining conveniently close to Totton's amenities, Southampton's commercial centre, and the scenic New Forest. It also falls within the catchment of the well-regarded Foxhills and Hounsdown schools, making it an ideal choice for a growing family.

## **SPECIFICATION**

- No forward chain
- Three-bedroom semi-detached home
- Spacious ground floor
- Galley-style fitted kitchen
- Cloakroom and additional storage
- Three bedrooms
- Private south-facing garden
- Detached single garage & driveway
- Sought-after location on Lackford Avenue
- Close to Totton's amenities & New Forest
- Within catchment for Foxhills & Hounsdown schools