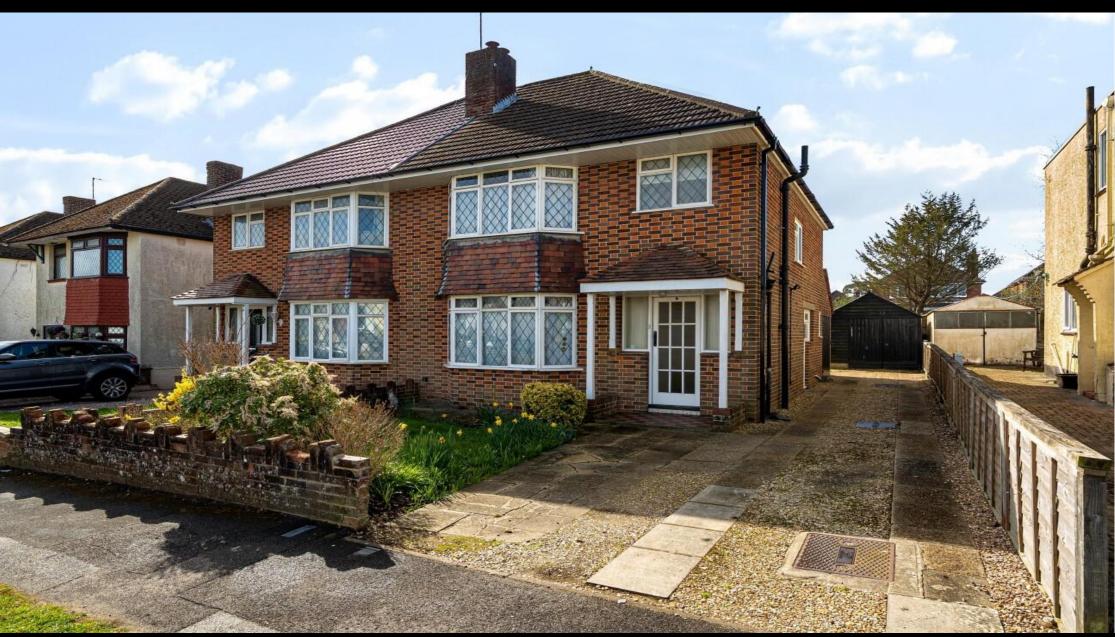

## **ACCOMMODATION**

Offered with no forward chain, this charming three-bedroom semi-detached home has been in the same family since its construction. Situated on a mature, tree-lined avenue, the property requires some improvement and offers an excellent opportunity for buyers to put their stamp on it. The spacious ground floor features a through lounge-diner with a bay window, a separate galley-style fitted kitchen with a large pantry, complete with a cloakroom and storage. Upstairs, there are three bedrooms, including two well-proportioned doubles. Externally, the home benefits from a private, south-facing garden, a detached single garage, and a driveway providing ample parking. Located in the sought-after Lackford Avenue, the property enjoys a peaceful setting while remaining conveniently close to Totton's amenities, Southampton's commercial centre, and the scenic New Forest. It also falls within the catchment of the well-regarded Foxhills and Hounsdown schools, making it an ideal choice for a growing family.

## **SPECIFICATION**

- No forward chain
- Three-bedroom semi-detached home
- Spacious ground floor
- Galley-style fitted kitchen
- Cloakroom and additional storage
- Three bedrooms
- Private south-facing garden
- Detached single garage & driveway
- Sought-after location on Lackford Avenue
- Close to Totton's amenities & New Forest
- Within catchment for Foxhills & Hounsdown schools