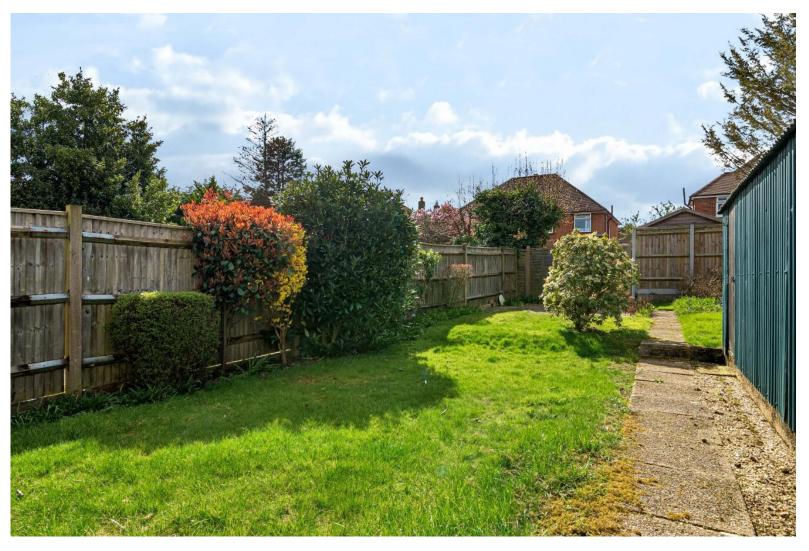

## **ACCOMMODATION**

Offered with no forward chain, this charming three-bedroom semi-detached home has been in the same family since its construction. Situated on a mature, tree-lined avenue, the property requires some improvement and offers an excellent opportunity for buyers to put their stamp on it. The spacious ground floor features a through lounge-diner with a bay window, a separate galley-style fitted kitchen with a large pantry, complete with a cloakroom and storage. Upstairs, there are three bedrooms, including two well-proportioned doubles. Externally, the home benefits from a private, south-facing garden, a detached single garage, and a driveway providing ample parking. Located in the sought-after Lackford Avenue, the property enjoys a peaceful setting while remaining conveniently close to Totton's amenities, Southampton's commercial centre, and the scenic New Forest. It also falls within the catchment of the well-regarded Foxhills and Hounsdown schools, making it an ideal choice for a growing family.

## **SPECIFICATION**

- No forward chain
- Three-bedroom semi-detached home
- Spacious ground floor
- Galley-style fitted kitchen
- Cloakroom and additional storage
- Three bedrooms
- Private south-facing garden
- Detached single garage & driveway
- Sought-after location on Lackford Avenue
- Close to Totton's amenities & New Forest
- Within catchment for Foxhills & Hounsdown schools