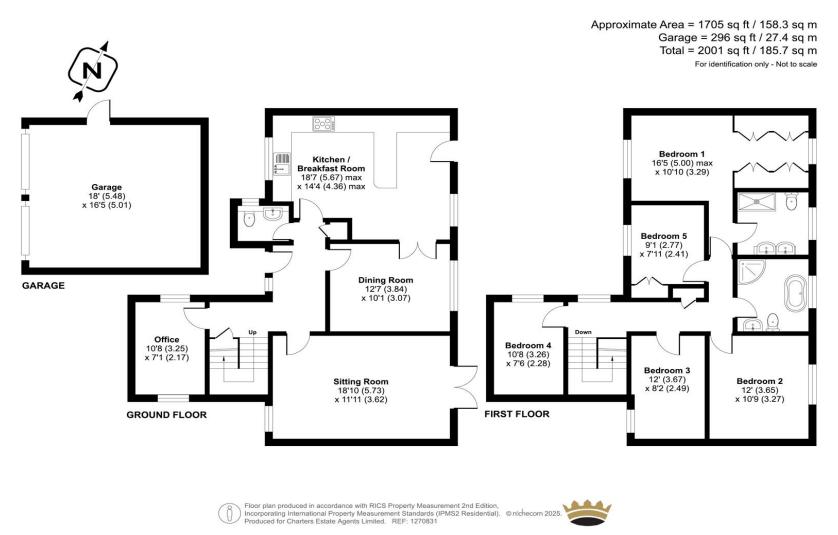

## **ACCOMMODATION**

Nestled in the desirable area of Locks Heath, this beautifully presented five-bedroom detached home on Erica Close offers the perfect blend of space, comfort, and modern living. This stunning property is ideal for families seeking a versatile and well-proportioned home. Upon entering, you are welcomed into a bright hallway leading to a generous sitting room, a formal dining room, and a modern kitchen/breakfast room, which provides ample space for family gatherings. A dedicated home office offers the perfect space for remote working, while a convenient ground-floor WC adds to the practicality of the home. Upstairs, the property boasts five well-sized bedrooms, including a spacious principal bedroom with built-in storage and an ensuite, alongside a modern family bathroom. Externally, the property benefits from a detached double garage, a private driveway for multiple vehicles, and a beautifully maintained garden which wrap around the property, perfect for outdoor entertaining. Situated in a peaceful cul-de-sac, this home is within easy reach of Locks Heath Shopping Centre, well-regarded local schools, and excellent transport links, making it an excellent choice for families and commuters alike.

## **SPECIFICATION**

- Five spacious bedrooms
- Three reception rooms, including a dedicated home office
- Modern kitchen/breakfast room
- Private rear garden
- Detached garage and driveway parking
- Highly sought-after Locks Heath location