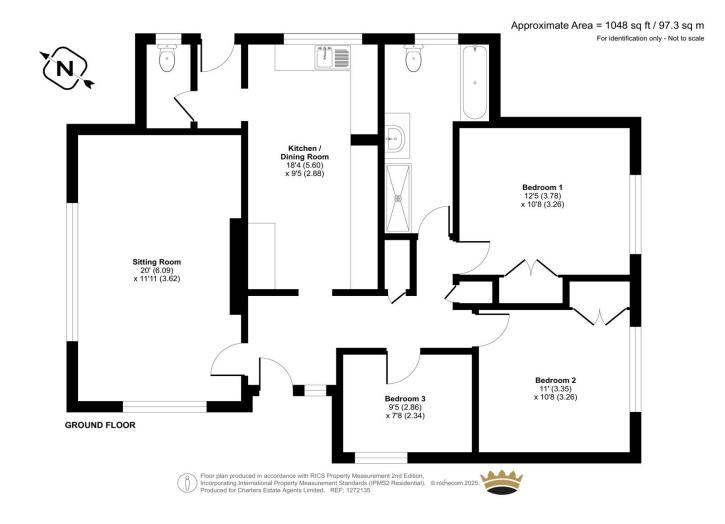

## ACCOMMODATION

This delightful three-bedroom detached bungalow sits on a generous corner plot in a sought-after Chandler's Ford location. Offering spacious single-level living, the home features a bright 20ft sitting room, a well-proportioned kitchen/dining room, and three comfortable bedrooms. The bathroom includes a bath and separate shower, with an additional WC for convenience. Outside, the standout feature is the large, tiered rear garden with a lovely summerhouse, perfect for relaxing or entertaining. The front offers a private setting with a wide driveway for up to four cars and access to a single garage. Well-maintained and full of potential, this home is ideal for families, downsizers, or anyone seeking space and privacy. Located close to local schools, shops, and transport links, it combines quiet suburban living with everyday convenience. This is a fantastic opportunity to secure a home in a desirable area with ample scope to personalise or extend (subject to planning).

## SPECIFICATION

- Three-bedroom detached bungalow
- Light and bright sitting room
- Bright kitchen/dining area
- Family bathroom
- Large, tiered rear garden with summerhouse
- Driveway Parking and Garage