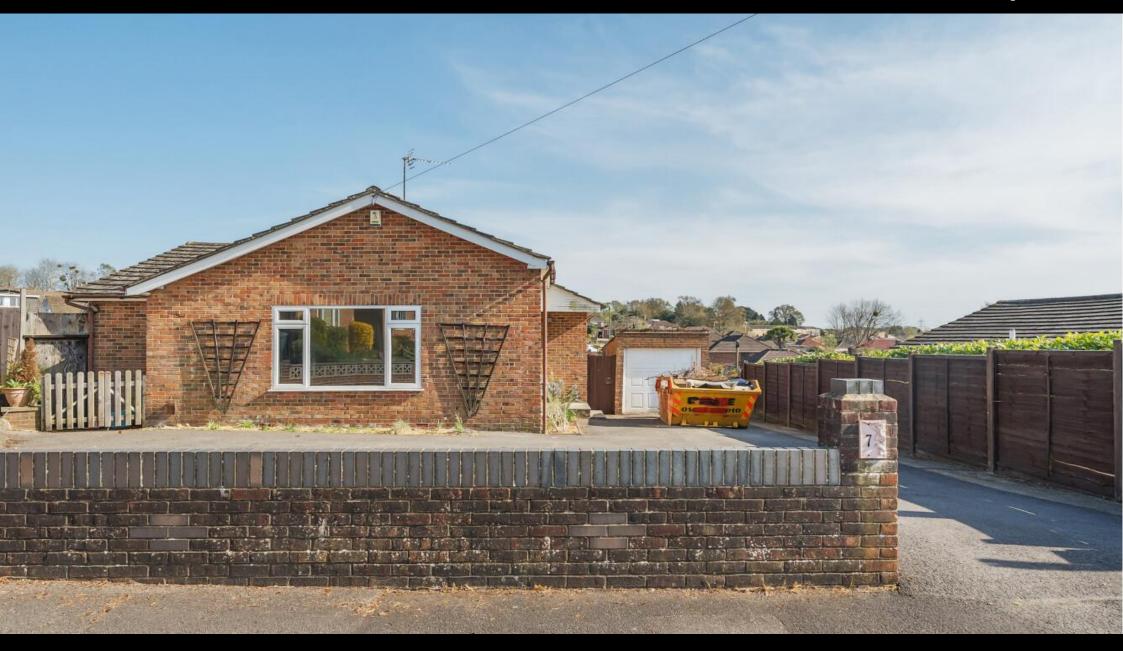

## ACCOMMODATION

This delightful three-bedroom detached bungalow sits on a generous corner plot in a sought-after Chandler's Ford location. Offering spacious single-level living, the home features a bright 20ft sitting room, a well-proportioned kitchen/dining room, and three comfortable bedrooms. The bathroom includes a bath and separate shower, with an additional WC for convenience. Outside, the standout feature is the large, tiered rear garden with a lovely summerhouse, perfect for relaxing or entertaining. The front offers a private setting with a wide driveway for up to four cars and access to a single garage. Well-maintained and full of potential, this home is ideal for families, downsizers, or anyone seeking space and privacy. Located close to local schools, shops, and transport links, it combines quiet suburban living with everyday convenience. This is a fantastic opportunity to secure a home in a desirable area with ample scope to personalise or extend (subject to planning).

## SPECIFICATION

- Three-bedroom detached bungalow
- Light and bright sitting room
- Bright kitchen/dining area
- Family bathroom
- Large, tiered rear garden with summerhouse
- Driveway Parking and Garage