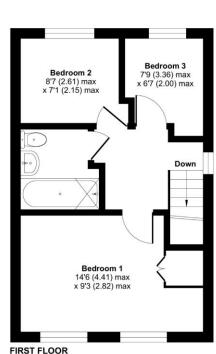

### **ACCOMMODATION**

Positioned in a quiet cul-de-sac within the desirable area of Netley Abbey, this extended three-bedroom end of terrace home offers well-proportioned living space, tasteful upgrades and two allocated parking spaces in a strictly private carpark, located next to the property. The ground floor features a welcoming sitting room to the front, while the rear of the property has been extended to create a spacious kitchen/dining room that flows into a bright and airy conservatory. This versatile space opens out to a low-maintenance rear garden, which also benefits from a useful garden shed for storage. Upstairs, the home offers three bedrooms, including a generous main bedroom, along with a modern family bathroom. Bedrooms two and three provide flexibility for guests, children, or working from home. To the front, there is driveway parking for multiple vehicles, adding to the practicality of this comfortable home.