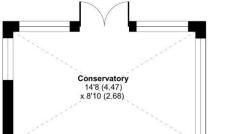

Kitchen / Dining Room

14'8 (4.47)

x 10' (3.04)

Sitting Room 14'6 (4.42) max x 12'10 (3.92) max

**GROUND FLOOR** 

Scan the QR code to find out more information about this property.