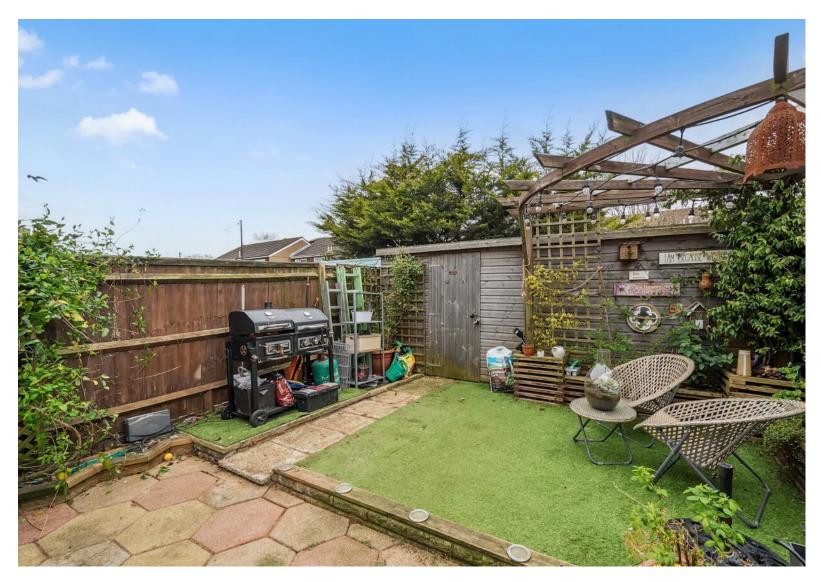

### **ACCOMMODATION**

Positioned in a quiet cul-de-sac within the desirable area of Netley Abbey, this extended three-bedroom end of terrace home offers well-proportioned living space, tasteful upgrades and two allocated parking spaces in a strictly private carpark, located next to the property. The ground floor features a welcoming sitting room to the front, while the rear of the property has been extended to create a spacious kitchen/dining room that flows into a bright and airy conservatory. This versatile space opens out to a low-maintenance rear garden, which also benefits from a useful garden shed for storage. Upstairs, the home offers three bedrooms, including a generous main bedroom, along with a modern family bathroom. Bedrooms two and three provide flexibility for guests, children, or working from home. To the front, there is driveway parking for multiple vehicles, adding to the practicality of this comfortable home.