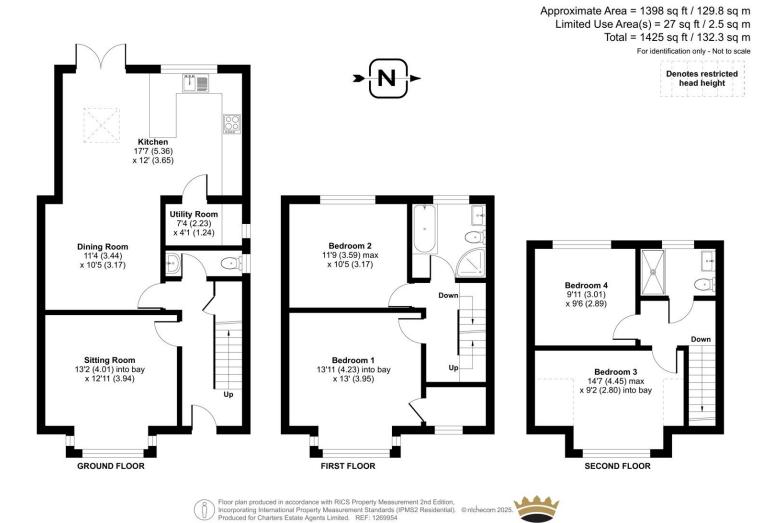

#### **ACCOMMODATION**

Situated on the ever-popular Idsworth Road, this stunning four-bedroom semi-detached home offers spacious and modern living over three floors. Boasting off-street parking and a host of stylish upgrades, this property is perfect for families or professionals looking for a turnkey home in a well-connected location. The ground floor features a bright and welcoming sitting room with a bay window, a separate dining room, and a contemporary open-plan kitchen that opens onto the rear garden – ideal for entertaining and family gatherings. A practical utility room and downstairs WC complete this level. Upstairs on the first floor, you'll find two generously sized double bedrooms and a modern family bathroom. The second floor offers two additional bedrooms and a sleek shower room, perfect for guests or growing families. This home has been tastefully modernised throughout, combining character with quality finishes to create a truly inviting space. Located close to local amenities, schools, and transport links, it offers both comfort and convenience in equal measure.