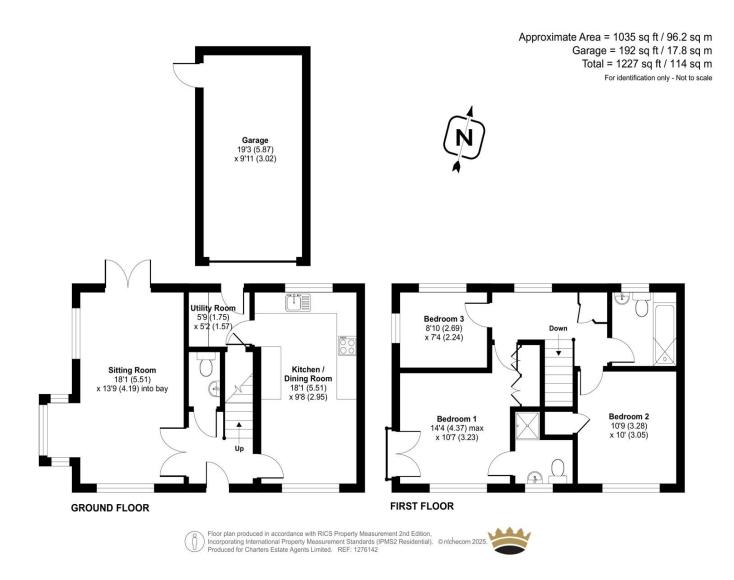

## **ACCOMMODATION**

Welcome to this beautifully presented three-bedroom detached home, perfectly positioned in the sought-after Fragorum Fields. This property is ideal for families and professionals alike, offering spacious, well-appointed accommodation across two floors. The ground floor features a welcoming entrance hall leading to a generous sitting room with a bay window and French doors that open onto the rear garden, creating a bright and inviting space to relax or entertain. The heart of the home is a stylish open-plan kitchen and dining area, thoughtfully designed for both cooking and socialising, with convenient access to a utility room and downstairs WC. Upstairs, the property boasts three well-proportioned bedrooms. The principal bedroom benefits from ample built-in storage and a modern en-suite, while the additional two bedrooms are served by a sleek family bathroom. Externally, the home is complemented by a detached garage and private driveway, offering excellent off-road parking. The rear garden provides a secure and peaceful space, perfect for outdoor enjoyment. Immaculately maintained and ready to move into, this home combines comfort, space, and practicality in a desirable location close to local schools, transport links, and amenities.

## **SPECIFICATION**

- Three bedroom detached family home
- Separate utility room and convenient downstairs WC
- Principal bedroom with built-in storage and en-suite shower room
- Located in a sought-after residential area close to local schools, amenities, and transport links