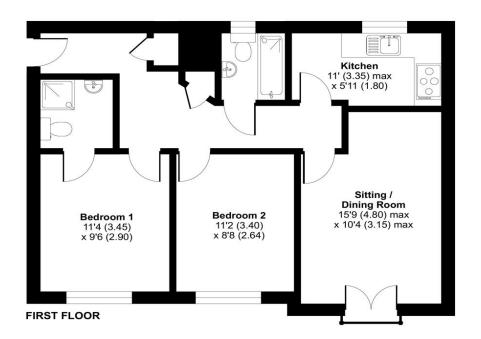

### **ACCOMMODATION**

This spacious and bright two-bedroom first-floor flat offers a perfect blend of comfort and convenience, just a short walk from Eastleigh Town Centre and the Railway Station. Benefiting from a dual aspect, the property is filled with natural light throughout, creating a welcoming and airy atmosphere. The master bedroom features its own en-suite shower room. The second bedroom is also a generous double and is well-served by a modern three-piece bathroom suite, complete with a shower over the bath. The lounge area is a real highlight, with a Juliet balcony adding to the sense of space and light. The dedicated dining area, complete with a table and chairs. The separate kitchen is well-equipped with freestanding white goods and offers ample storage for all your culinary needs. To complete this excellent property, there is one allocated parking space, ensuring convenience for residents. This flat is perfect for anyone seeking a bright, spacious home with practical features and great location. Offered on a part-furnished basis.