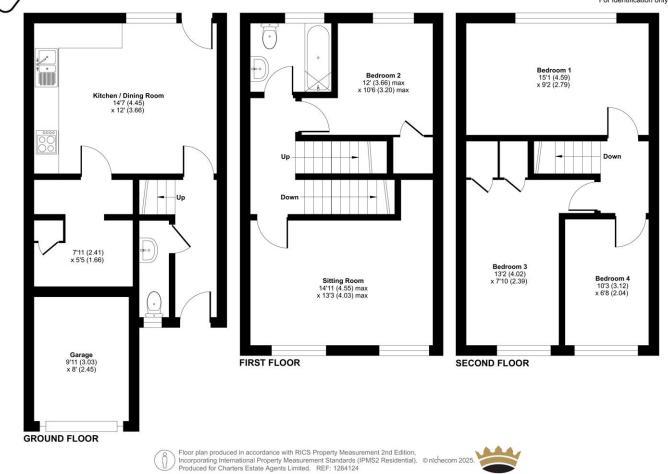

Approximate Area = 1074 sq ft / 99.7 sq m Garage = 75 sq ft / 6.9 sq m Total = 1149 sq ft / 106.6 sq m For identification only - Not to scale

Scan the QR code to find out more information about this property.