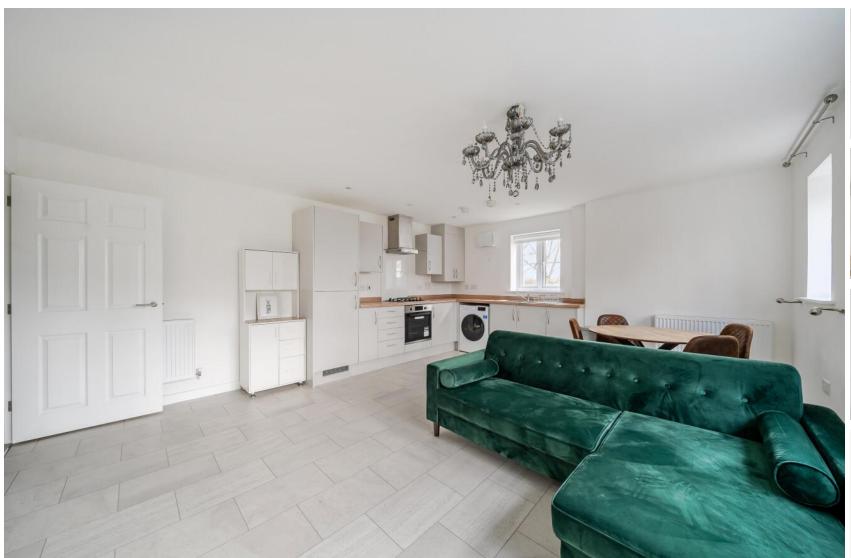

#### **ACCOMMODATION**

Located in the sought-after Selbourne Park development this contemporary, stylish, light and spacious, first floor apartment is close to local amenities and available immediately. The property comes tastefully furnished with beautiful lighting throughout. Built just over two years ago, you enter this neutrally decorated apartment into a wide entrance hall with fabulous storage consisting of a roomy airing cupboard and additional cupboard. To the left is the extremely spacious bedroom with views over fields, a fitted wardrobe, bed and bedside tables. Further down the hallway you enter into a spacious, open-plan, dual-aspect lounge/diner which is a perfect area for both relaxation and entertaining. The modern kitchen is fully equipped with top-of-the-range appliances, including a gas hob, washing machine and fridge-freezer. The spacious bathroom consists of full bath and over-bath shower. The property has gas central heating and one allocated parking space.