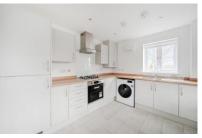

#### **ACCOMMODATION**

Located in the sought-after Selbourne Park development this contemporary, stylish, light and spacious, first floor apartment is close to local amenities and available immediately. The property comes tastefully furnished with beautiful lighting throughout. Built just over two years ago, you enter this neutrally decorated apartment into a wide entrance hall with fabulous storage consisting of a roomy airing cupboard and additional cupboard. To the left is the extremely spacious bedroom with views over fields, a fitted wardrobe, bed and bedside tables. Further down the hallway you enter into a spacious, open-plan, dual-aspect lounge/diner which is a perfect area for both relaxation and entertaining. The modern kitchen is fully equipped with top-of-the-range appliances, including a gas hob, washing machine and fridge-freezer. The spacious bathroom consists of full bath and over-bath shower. The property has gas central heating and one allocated parking space.