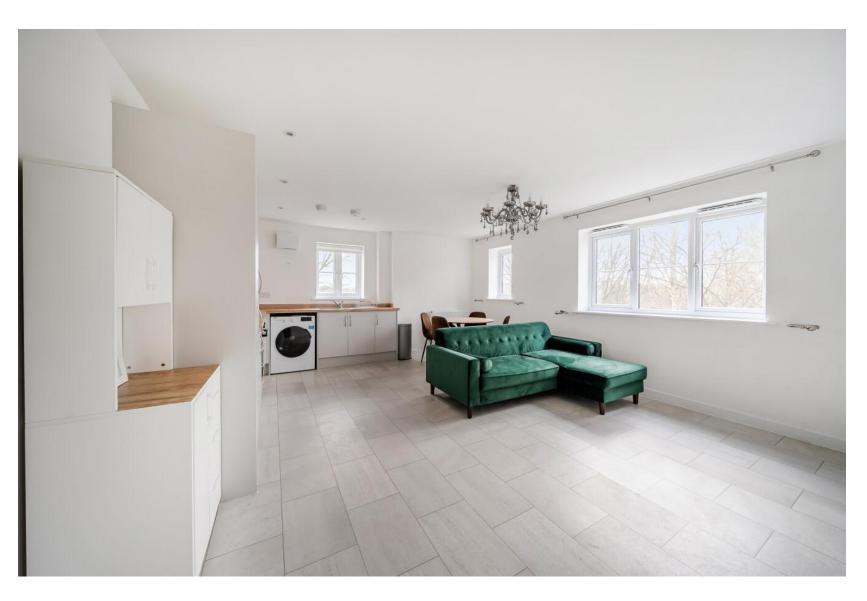

#### **ACCOMMODATION**

Located in the sought-after Selbourne Park development this contemporary, stylish, light and spacious, first floor apartment is close to local amenities and available immediately. The property comes tastefully furnished with beautiful lighting throughout. Built just over two years ago, you enter this neutrally decorated apartment into a wide entrance hall with fabulous storage consisting of a roomy airing cupboard and additional cupboard. To the left is the extremely spacious bedroom with views over fields, a fitted wardrobe, bed and bedside tables. Further down the hallway you enter into a spacious, open-plan, dual-aspect lounge/diner which is a perfect area for both relaxation and entertaining. The modern kitchen is fully equipped with top-of-the-range appliances, including a gas hob, washing machine and fridge-freezer. The spacious bathroom consists of full bath and over-bath shower. The property has gas central heating and one allocated parking space.