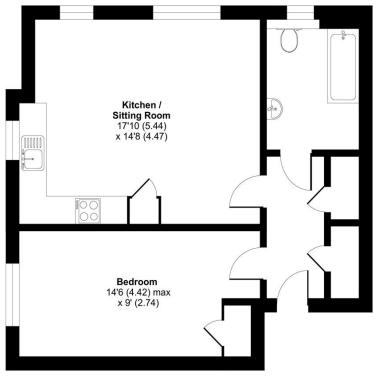

FIRST FLOOR

Floor plan produced in accordance with RICS Property Measurement 2nd Edition, incorporating International Property Measurement Standards (IPMS2 Residential). @nichecom 2025. Produced for Charters Estate Agents Limited. REF: 1262987